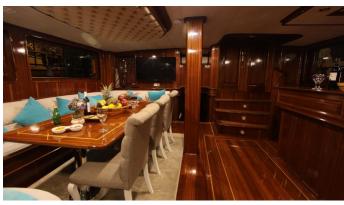

## QUEEN LILA YACHT CHARTER

Superyacht QUEEN LILA was built in 2004 by Fethiye Shipyard. She is a 30m / 98'5 sail yacht with exterior design by . Queen Lila offers accommodation for up to 12 guests in 6 cabins with additional room for her crew of 5. She features a variety of amenities to ensure comfortable charter vacations, including, Air Conditioning, Jacuzzi (on deck) & Sunpads. She also carries an impressive collection of toys as listed below.