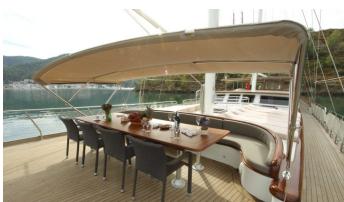

## QUEEN LILA YACHT CHARTER

Superyacht QUEEN LILA was built in 2004 by Fethiye Shipyard. She is a 30m / 98'5 sail yacht with exterior design by . Queen Lila offers accommodation for up to 12 guests in 6 cabins with additional room for her crew of 5. She features a variety of amenities to ensure comfortable charter vacations, including, Air Conditioning, Jacuzzi (on deck) & Sunpads. She also carries an impressive collection of toys as listed below.