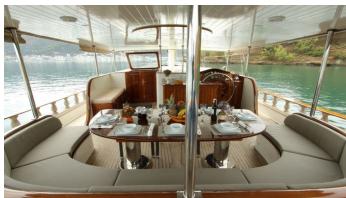

## QUEEN LILA YACHT CHARTER

Superyacht QUEEN LILA was built in 2004 by Fethiye Shipyard. She is a 30m / 98'5 sail yacht with exterior design by . Queen Lila offers accommodation for up to 12 guests in 6 cabins with additional room for her crew of 5. She features a variety of amenities to ensure comfortable charter vacations, including, Air Conditioning, Jacuzzi (on deck) & Sunpads. She also carries an impressive collection of toys as listed below.