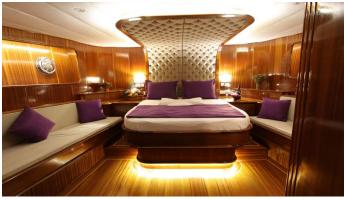

## QUEEN LILA YACHT CHARTER

Superyacht QUEEN LILA was built in 2004 by Fethiye Shipyard. She is a 30m / 98'5 sail yacht with exterior design by . Queen Lila offers accommodation for up to 12 guests in 6 cabins with additional room for her crew of 5. She features a variety of amenities to ensure comfortable charter vacations, including, Air Conditioning, Jacuzzi (on deck) & Sunpads. She also carries an impressive collection of toys as listed below.