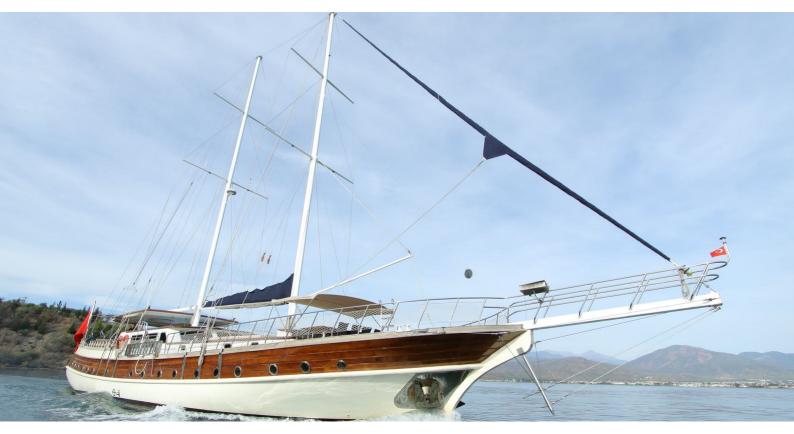

## **QUEEN LILA**

Yacht Charter Details for 'Queen Lila', the 30m Superyacht built by Fethiye Shipyard

**SPECIFICATIONS** 

**LENGTH** 30m / 98'5

BEAM DRAFT 7m / 23' 3.1m / 10'2

YEAR REFIT 2004 2016

**CRUISING SPEED** 

## QUEEN LILA YACHT CHARTER

Superyacht QUEEN LILA was built in 2004 by Fethiye Shipyard. She is a 30m / 98'5 sail yacht with exterior design by . Queen Lila offers accommodation for up to 12 guests in 6 cabins with additional room for her crew of 5. She features a variety of amenities to ensure comfortable charter vacations, including, Air Conditioning, Jacuzzi (on deck) & Sunpads. She also carries an impressive collection of toys as listed below.