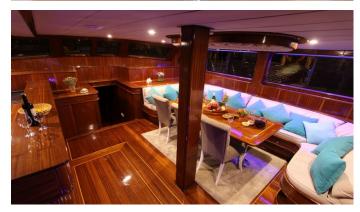

## QUEEN LILA YACHT CHARTER

Superyacht QUEEN LILA was built in 2004 by Fethiye Shipyard. She is a 30m / 98'5 sail yacht with exterior design by . Queen Lila offers accommodation for up to 12 guests in 6 cabins with additional room for her crew of 5. She features a variety of amenities to ensure comfortable charter vacations, including, Air Conditioning, Jacuzzi (on deck) & Sunpads. She also carries an impressive collection of toys as listed below.