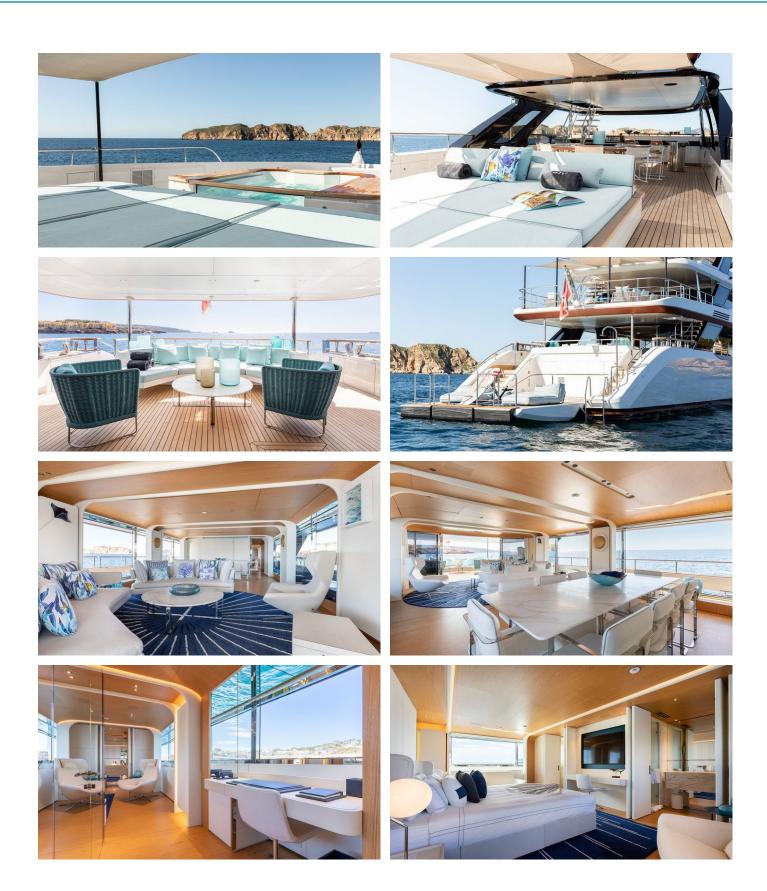

### EH2 YACHT CHARTER

Superyacht EH2 was built in 2022 by Benetti. She is a 36.8m / 120'9 motor yacht with exterior design by , Francesco Struglia & Benetti and interior styling by & Lazzarini Pickering . EH2 offers accommodation for up to 10 guests in 5 cabins with additional room for her crew of 6. She features a variety of amenities to ensure comfortable charter vacations. She also carries an impressive collection of toys as listed below.