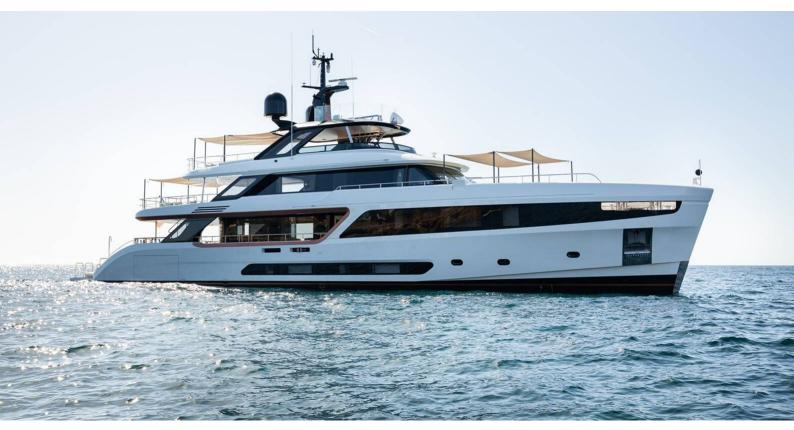

### EH2 YACHT CHARTER

Superyacht EH2 was built in 2022 by Benetti. She is a 36.8m / 120'9 motor yacht with exterior design by , Francesco Struglia & Benetti and interior styling by & Lazzarini Pickering . EH2 offers accommodation for up to 10 guests in 5 cabins with additional room for her crew of 6. She features a variety of amenities to ensure comfortable charter vacations. She also carries an impressive collection of toys as listed below.