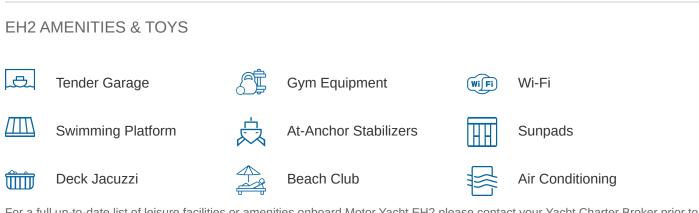

### EH2 YACHT CHARTER

Superyacht EH2 was built in 2022 by Benetti. She is a 36.8m / 120'9 motor yacht with exterior design by , Francesco Struglia & Benetti and interior styling by & Lazzarini Pickering . EH2 offers accommodation for up to 10 guests in 5 cabins with additional room for her crew of 6. She features a variety of amenities to ensure comfortable charter vacations. She also carries an impressive collection of toys as listed below.

For a full up-to-date list of leisure facilities or amenities onboard Motor Yacht EH2 please contact your Yacht Charter Broker prior to booking your vacation. If there is a particular water toy that you would like, but it is not listed, then it may be possible to rent this equipment for you.