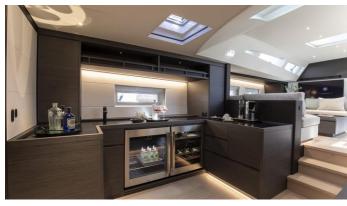

## SORVIND YACHT CHARTER

Superyacht SORVIND was built in 2022 by Southern Wind. She is a 32.27m / 105'10 SW105 sail yacht with exterior design by Nauta Design and interior styling by Nauta Design . Sorvind offers accommodation for up to 8 guests in 4 cabins with additional room for her crew of 5. She features a variety of amenities to ensure comfortable charter vacations. She also carries an impressive collection of toys as listed below.

## **SORVIND AMENITIES & TOYS**

For a full up-to-date list of leisure facilities or amenities onboard Sail Yacht Sorvind please contact your Yacht Charter Broker prior to booking your vacation. If there is a particular water toy that you would like, but it is not listed, then it may be possible to rent this equipment for you.