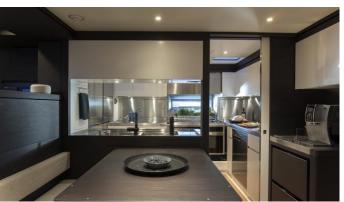

## SORVIND YACHT CHARTER

Superyacht SORVIND was built in 2022 by Southern Wind. She is a 32.27m / 105'10 SW105 sail yacht with exterior design by Nauta Design and interior styling by Nauta Design . Sorvind offers accommodation for up to 8 guests in 4 cabins with additional room for her crew of 5. She features a variety of amenities to ensure comfortable charter vacations. She also carries an impressive collection of toys as listed below.