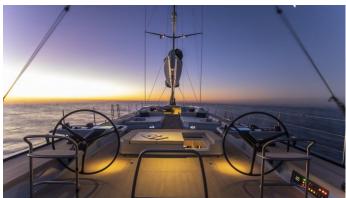

## SORVIND YACHT CHARTER

Superyacht SORVIND was built in 2022 by Southern Wind. She is a 32.27m / 105'10 SW105 sail yacht with exterior design by Nauta Design and interior styling by Nauta Design . Sorvind offers accommodation for up to 8 guests in 4 cabins with additional room for her crew of 5. She features a variety of amenities to ensure comfortable charter vacations. She also carries an impressive collection of toys as listed below.