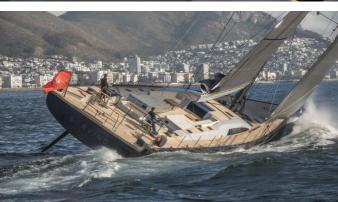

## **SORVIND**

Yacht Charter Details for 'Sorvind', the 32.27m Superyacht built by Southern Wind

**SPECIFICATIONS** 

LENGTH

32.27m / 105'10

BEAM

DRAFT

7.32m / 24' 5.6m / 18'4

## SORVIND YACHT CHARTER

Superyacht SORVIND was built in 2022 by Southern Wind. She is a 32.27m / 105'10 SW105 sail yacht with exterior design by Nauta Design and interior styling by Nauta Design . Sorvind offers accommodation for up to 8 guests in 4 cabins with additional room for her crew of 5. She features a variety of amenities to ensure comfortable charter vacations. She also carries an impressive collection of toys as listed below.