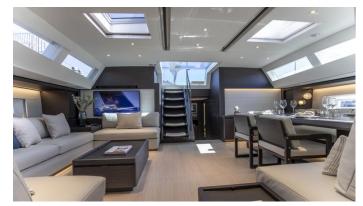

## SORVIND YACHT CHARTER

Superyacht SORVIND was built in 2022 by Southern Wind. She is a 32.27m / 105'10 SW105 sail yacht with exterior design by Nauta Design and interior styling by Nauta Design . Sorvind offers accommodation for up to 8 guests in 4 cabins with additional room for her crew of 5. She features a variety of amenities to ensure comfortable charter vacations. She also carries an impressive collection of toys as listed below.

## **SORVIND AMENITIES & TOYS**

For a full up-to-date list of leisure facilities or amenities onboard Sail Yacht Sorvind please contact your Yacht Charter Broker prior to booking your vacation. If there is a particular water toy that you would like, but it is not listed, then it may be possible to rent this equipment for you.