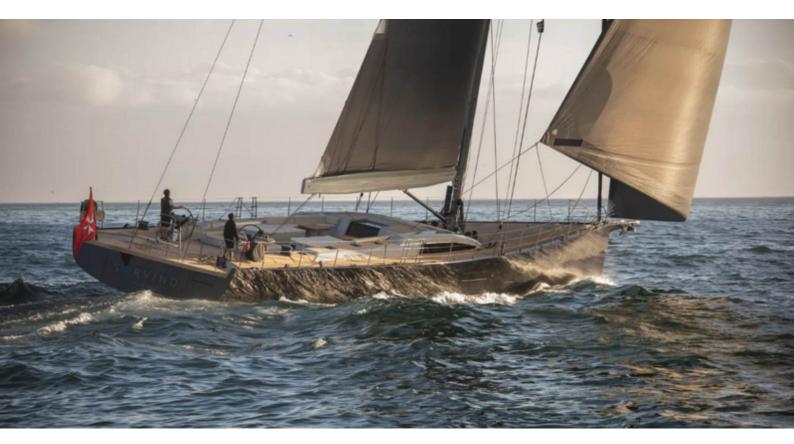

## **SORVIND**

Yacht Charter Details for 'Sorvind', the 32.27m Superyacht built by Southern Wind

**SPECIFICATIONS** 

LENGTH

32.27m / 105'10

BEAM

DRAFT

7.32m / 24' 5.6m / 18'4

## SORVIND YACHT CHARTER

Superyacht SORVIND was built in 2022 by Southern Wind. She is a 32.27m / 105'10 SW105 sail yacht with exterior design by Nauta Design and interior styling by Nauta Design . Sorvind offers accommodation for up to 8 guests in 4 cabins with additional room for her crew of 5. She features a variety of amenities to ensure comfortable charter vacations. She also carries an impressive collection of toys as listed below.