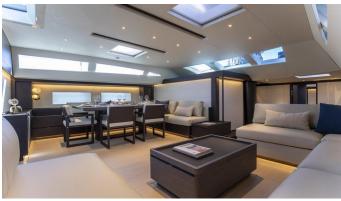

## SORVIND YACHT CHARTER

Superyacht SORVIND was built in 2022 by Southern Wind. She is a 32.27m / 105'10 SW105 sail yacht with exterior design by Nauta Design and interior styling by Nauta Design . Sorvind offers accommodation for up to 8 guests in 4 cabins with additional room for her crew of 5. She features a variety of amenities to ensure comfortable charter vacations. She also carries an impressive collection of toys as listed below.

## **SORVIND AMENITIES & TOYS**

For a full up-to-date list of leisure facilities or amenities onboard Sail Yacht Sorvind please contact your Yacht Charter Broker prior to booking your vacation. If there is a particular water toy that you would like, but it is not listed, then it may be possible to rent this equipment for you.