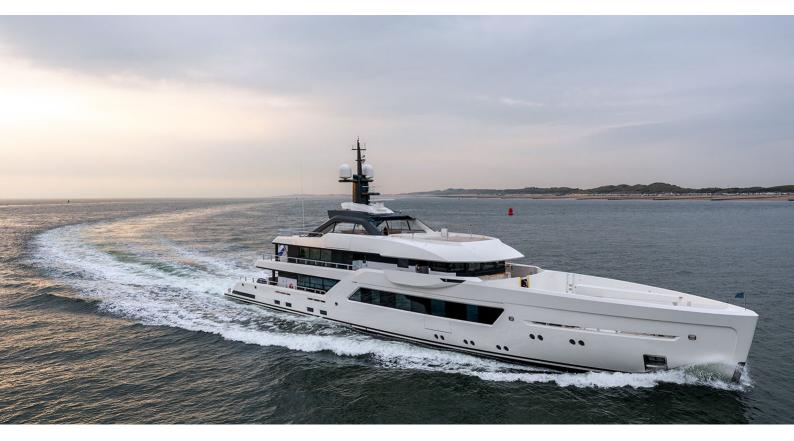

## SATEMI

Yacht Charter Details for 'Satemi', the 60m Superyacht built by Amels

**SPECIFICATIONS** 

LENGTH 60m / 196'10

BEAM DRAFT 10.4m / 34'1 3.35m / 11'

YEAR REFIT 2024

CRUISING SPEED 13 Knots **ACCOMMODATION** 