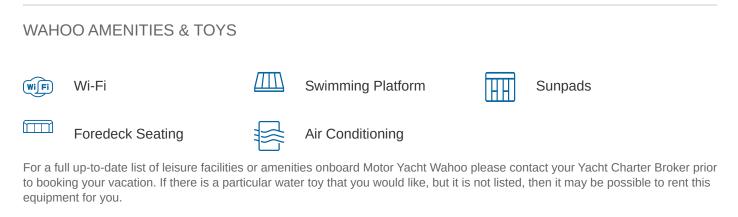

#### WAHOO YACHT CHARTER

Superyacht WAHOO was built in 2009 by Pershing. She is a 24.51m / 80'5 Pershing 80 motor yacht with exterior design by Fulvio de Simoni and interior styling by Fulvio de Simoni . Wahoo offers accommodation for up to 9 guests in 4 cabins with additional room for her crew of 3. She features a variety of amenities to ensure comfortable charter vacations. She also carries an impressive collection of toys as listed below.

MORE TENDERS, TOYS & YACHT AMMENITIES INFO: