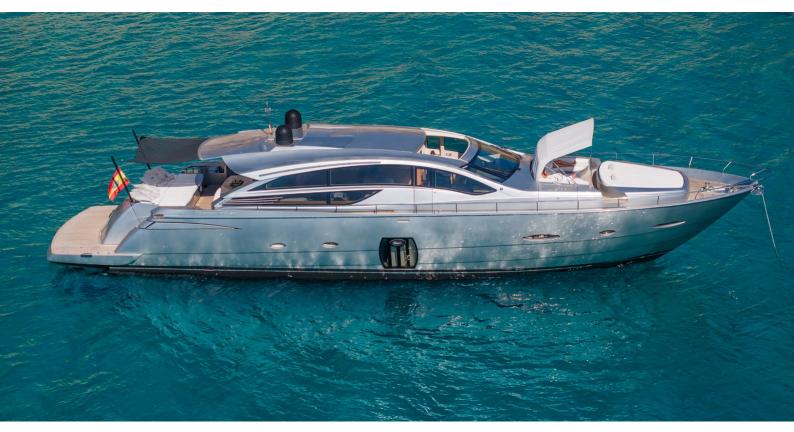

## WAHOO

Yacht Charter Details for 'Wahoo', the 24.51m Superyacht built by Pershing

#### WAHOO YACHT CHARTER

Superyacht WAHOO was built in 2009 by Pershing. She is a 24.51m / 80'5 Pershing 80 motor yacht with exterior design by Fulvio de Simoni and interior styling by Fulvio de Simoni . Wahoo offers accommodation for up to 9 guests in 4 cabins with additional room for her crew of 3. She features a variety of amenities to ensure comfortable charter vacations. She also carries an impressive collection of toys as listed below.