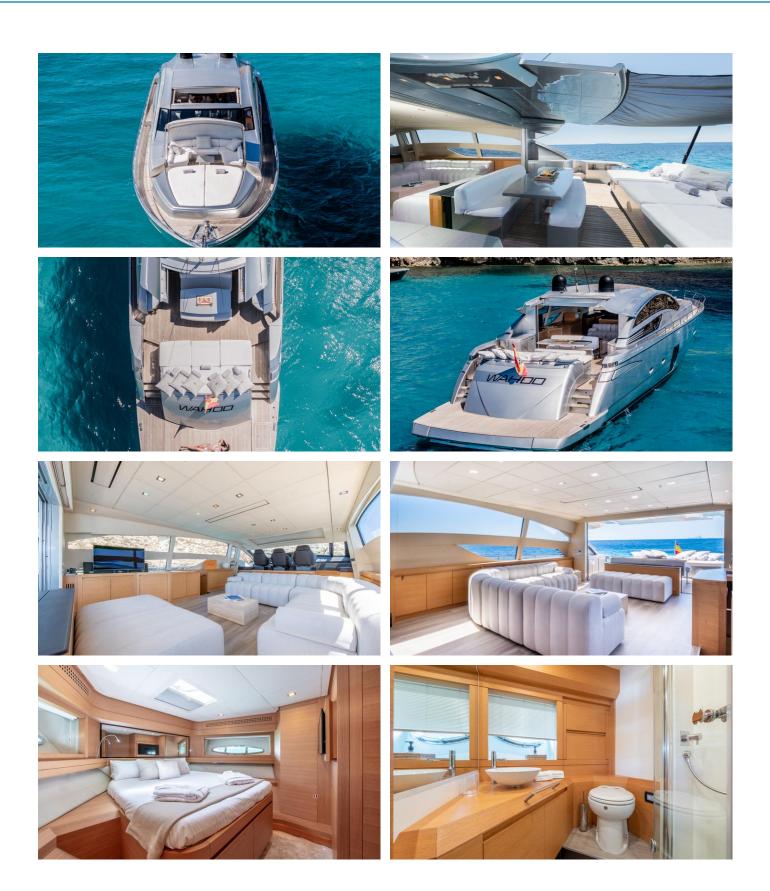

#### WAHOO YACHT CHARTER

Superyacht WAHOO was built in 2009 by Pershing. She is a 24.51m / 80'5 Pershing 80 motor yacht with exterior design by Fulvio de Simoni and interior styling by Fulvio de Simoni . Wahoo offers accommodation for up to 9 guests in 4 cabins with additional room for her crew of 3. She features a variety of amenities to ensure comfortable charter vacations. She also carries an impressive collection of toys as listed below.