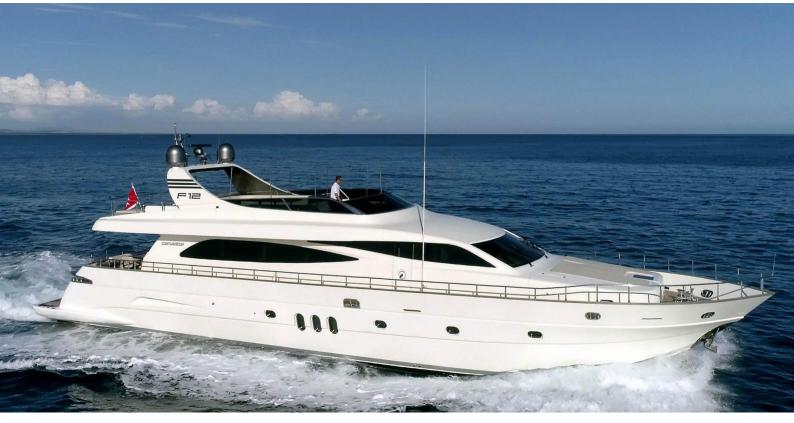

### EFFE YACHT CHARTER

Superyacht EFFE was built in 2008 by Canados. She is a 27.7m / 90'11 Canados 86 motor yacht with exterior design by Canados and interior styling by Achille Salvagni . Effe offers accommodation for up to 10 guests in 4 cabins with additional room for her crew of 4. She features a variety of amenities to ensure comfortable charter vacations, including, Air Conditioning, Gym/exercise equipment, WiFi connection on board & Sunpads. She also carries an impressive collection of toys as listed below.