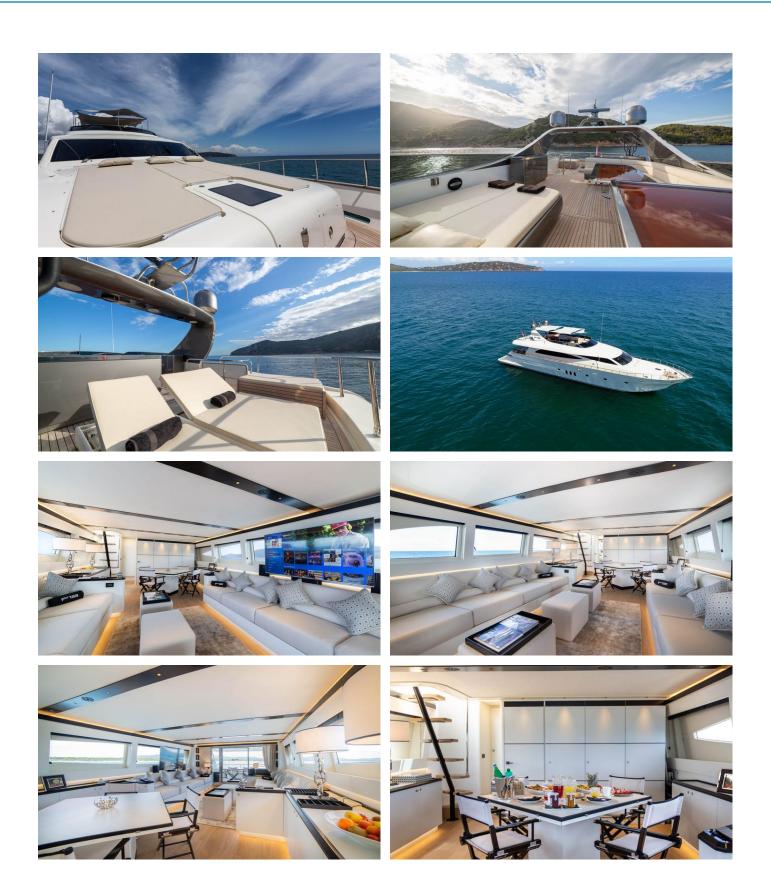

### EFFE YACHT CHARTER

Superyacht EFFE was built in 2008 by Canados. She is a 27.7m / 90'11 Canados 86 motor yacht with exterior design by Canados and interior styling by Achille Salvagni . Effe offers accommodation for up to 10 guests in 4 cabins with additional room for her crew of 4. She features a variety of amenities to ensure comfortable charter vacations, including, Air Conditioning, Gym/exercise equipment, WiFi connection on board & Sunpads. She also carries an impressive collection of toys as listed below.