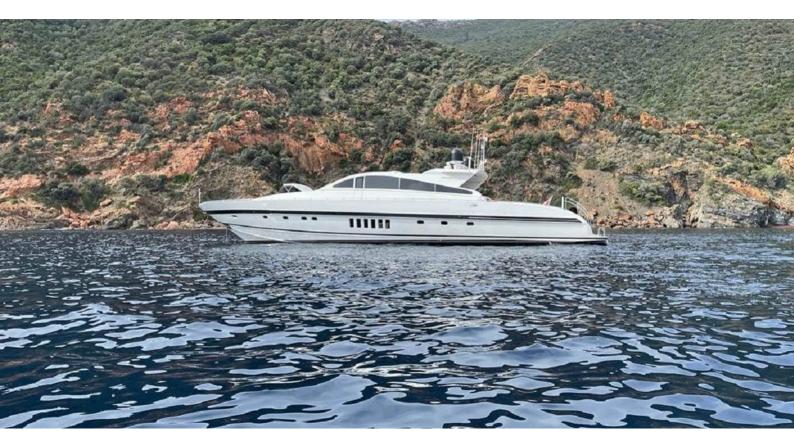

# **NOTORIOUS**

Yacht Charter Details for 'Notorious', the 27m Superyacht built by Leopard

**SPECIFICATIONS** 

**LENGTH** 27m / 88'7

BEAM DRAFT 6.05m / 19'10 1.35m / 4'5

YEAR REFIT 1997 2023

CRUISING SPEED 28 Knots ACCOMMODATION

### NOTORIOUS YACHT CHARTER

Superyacht NOTORIOUS was built in 1997 by Leopard. She is a 27m / 88'7 Leopard 27 motor yacht with exterior design by Paolo Caliari . Notorious offers accommodation for up to 6 guests in 3 cabins with additional room for her crew of 3. She features a variety of amenities to ensure comfortable charter vacations. She also carries an impressive collection of toys as listed below.