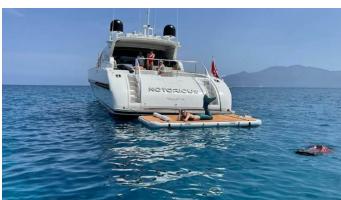

### NOTORIOUS YACHT CHARTER

Superyacht NOTORIOUS was built in 1997 by Leopard. She is a 27m / 88'7 Leopard 27 motor yacht with exterior design by Paolo Caliari . Notorious offers accommodation for up to 6 guests in 3 cabins with additional room for her crew of 3. She features a variety of amenities to ensure comfortable charter vacations. She also carries an impressive collection of toys as listed below.