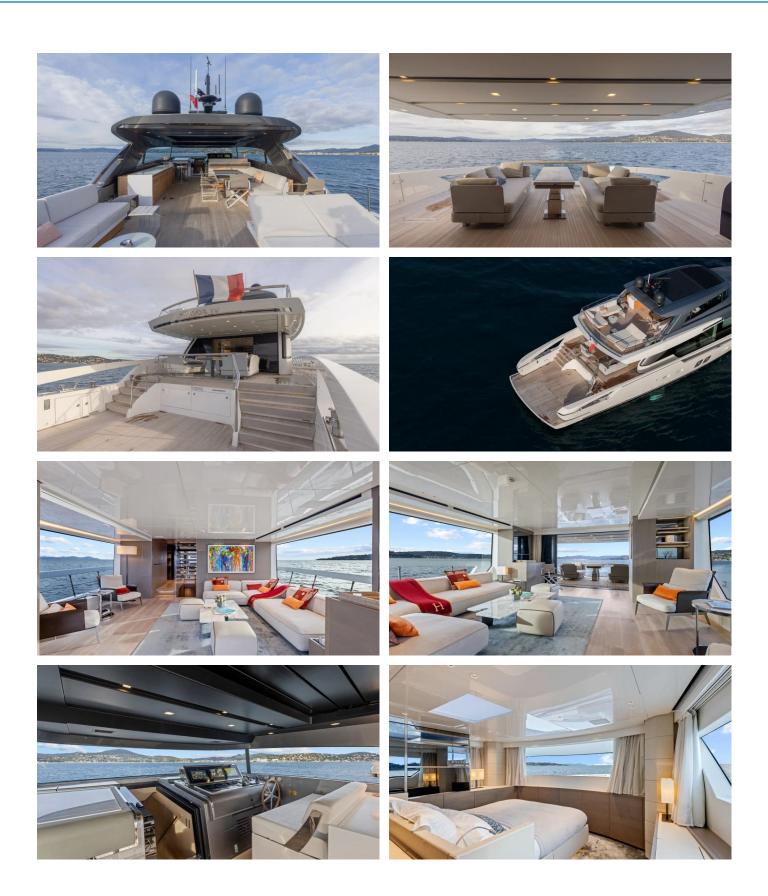

#### VINCI II YACHT CHARTER

Superyacht VINCI II was built in 2019 by Sanlorenzo. She is a 23.98m / 78'8 SX88 motor yacht with exterior design by Officina Italiana Design . Vinci II offers accommodation for up to 9 guests in 4 cabins with additional room for her crew of 4. She features a variety of amenities to ensure comfortable charter vacations. She also carries an impressive collection of toys as listed below.