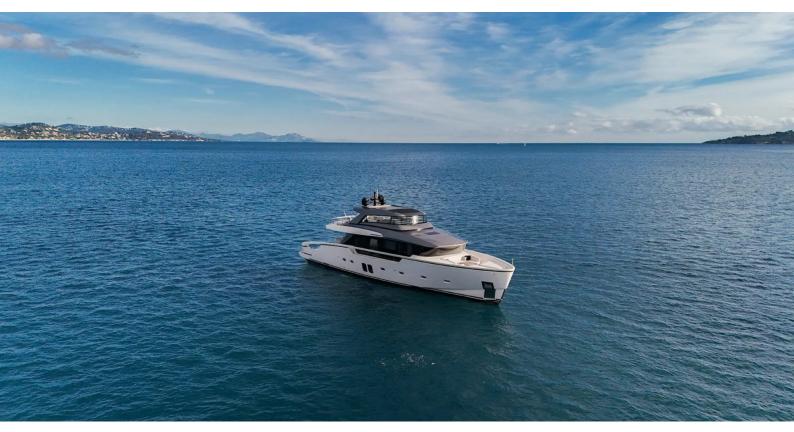

## **VINCI II**

Yacht Charter Details for 'Vinci II', the 23.98m Superyacht built by Sanlorenzo

#### VINCI II YACHT CHARTER

Superyacht VINCI II was built in 2019 by Sanlorenzo. She is a 23.98m / 78'8 SX88 motor yacht with exterior design by Officina Italiana Design . Vinci II offers accommodation for up to 9 guests in 4 cabins with additional room for her crew of 4. She features a variety of amenities to ensure comfortable charter vacations. She also carries an impressive collection of toys as listed below.