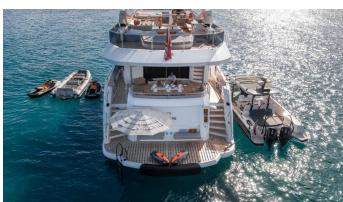

## **ARUBA**

Yacht Charter Details for 'Aruba', the 35.2m Superyacht built by Sunseeker

**SPECIFICATIONS** 

LENGTH

35.2m / 115'6

BEAM DRAFT 7.33m / 24'1 2.39m / 7'10

YEAR REFIT

2020

## ARUBA AMENITIES & TOYS

Jacuzzi

Stabilizers Underway

Wi-Fi

Video On-Demand

At-Anchor Stabilizers

Satcom

Deck Jacuzzi

Air Conditioning

BBQ