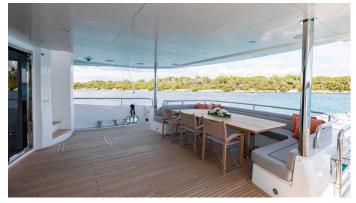

## **ARUBA**

Yacht Charter Details for 'Aruba', the 35.2m Superyacht built by Sunseeker

**SPECIFICATIONS** 

LENGTH

35.2m / 115'6

BEAM DRAFT 7.33m / 24'1 2.39m / 7'10

YEAR REFIT

2020

**CRUISING SPEED** 

18 Knots

ACCOMMODATION

GUESTS CABINS CREW

11 5 7

CABIN CONFIGURATION

1 Master2 Double2 Twin1 Pullman

NOT FOR CHARTER

This is yacht is not available for charter

FOR MORE INFORMATION:



or SCAN QR CODE





















MORE PHOTOS, VIDEO OR INTERACTIVE DECK PLANS:







CLICK HERE





## ARUBA AMENITIES & TOYS



Jacuzzi



Stabilizers Underway



Wi-Fi



Video On-Demand



At-Anchor Stabilizers



Satcom



Deck Jacuzzi



Air Conditioning



BBQ