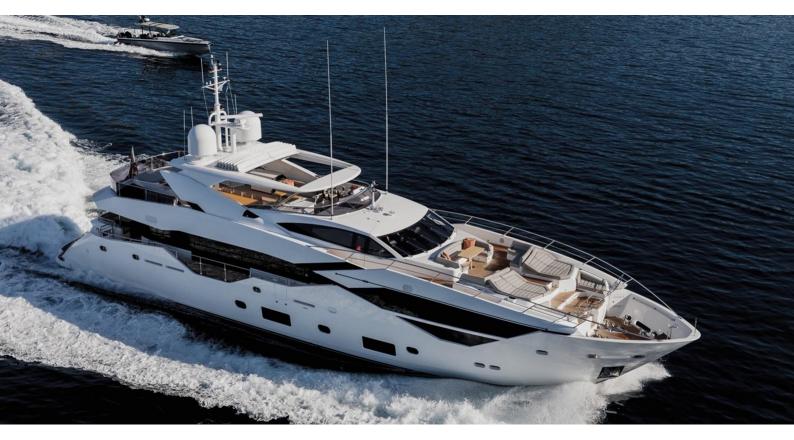

## **ARUBA**

Yacht Charter Details for 'Aruba', the 35.2m Superyacht built by Sunseeker

**SPECIFICATIONS** 

LENGTH

35.2m / 115'6

BEAM DRAFT 7.33m / 24'1 2.39m / 7'10

YEAR REFIT

2020

**CRUISING SPEED** 

18 Knots

ACCOMMODATION

GUESTS CABINS CREW

11 5 7

CABIN CONFIGURATION

1 Master2 Double2 Twin1 Pullman

NOT FOR CHARTER