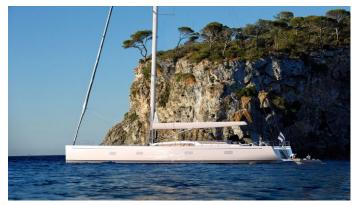

# **ALIX**

Yacht Charter Details for 'Alix', the 31.04m Superyacht built by Nautor Swan

**SPECIFICATIONS** 

LENGTH

31.04m / 101'10

BEAM DRAFT

6.97m / 22'10 4.9m / 16'1

YEAR REFIT

#### ALIX YACHT CHARTER

Superyacht ALIX was built in 2021 by Nautor Swan. She is a 31.04m / 101'10 Swan 98 sail yacht with exterior design by German Frers and interior styling by Loro Piana Interiors (Misa Poggi). Alix offers accommodation for up to 8 guests in 4 cabins with additional room for her crew of 4. She features a variety of amenities to ensure comfortable charter vacations. She also carries an impressive collection of toys as listed below.