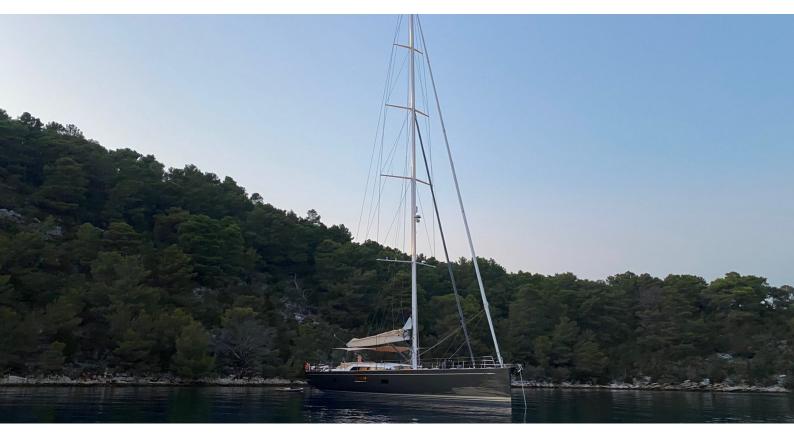

# **ALIX**

Yacht Charter Details for 'Alix', the 31.04m Superyacht built by Nautor Swan

**SPECIFICATIONS** 

LENGTH

31.04m / 101'10

BEAM DRAFT

6.97m / 22'10 4.9m / 16'1

YEAR REFIT

#### ALIX YACHT CHARTER

Superyacht ALIX was built in 2021 by Nautor Swan. She is a 31.04m / 101'10 Swan 98 sail yacht with exterior design by German Frers and interior styling by Loro Piana Interiors (Misa Poggi). Alix offers accommodation for up to 8 guests in 4 cabins with additional room for her crew of 4. She features a variety of amenities to ensure comfortable charter vacations. She also carries an impressive collection of toys as listed below.