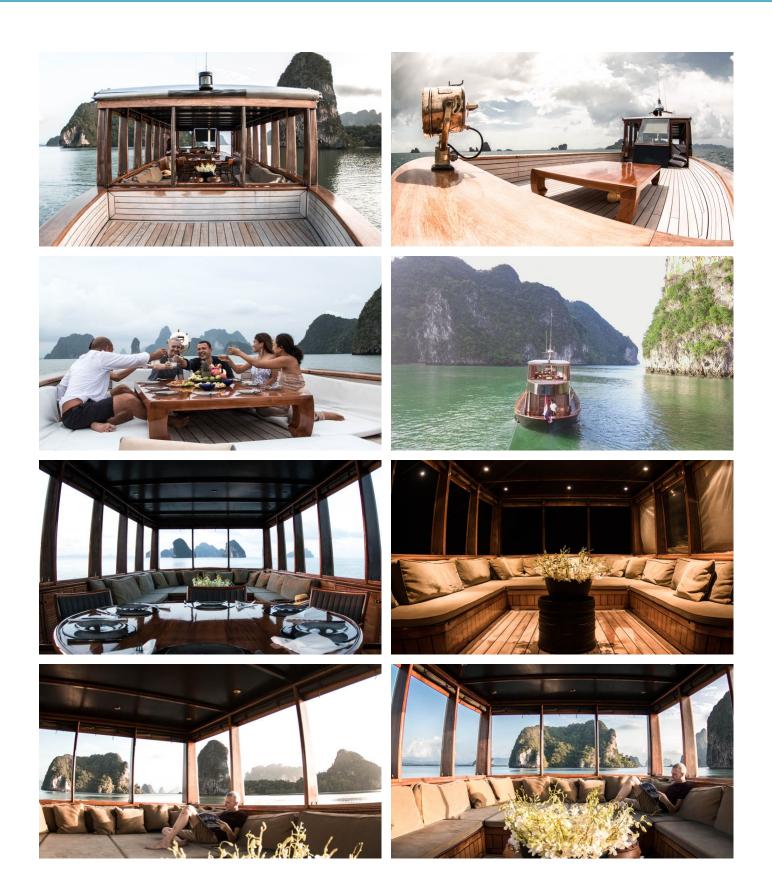

### MAHA BHETRA YACHT CHARTER

Superyacht MAHA BHETRA was built in 1994 by Custom. She is a 27.4m / 89'11 motor yacht with exterior design by . Maha Bhetra offers accommodation for up to 6 guests in 3 cabins with additional room for her crew of 5. She features a variety of amenities to ensure comfortable charter vacations. She also carries an impressive collection of toys as listed below.

# MAHA BHETRA AMENITIES & TOYS

For a full up-to-date list of leisure facilities or amenities onboard Motor Yacht Maha Bhetra please contact your Yacht Charter Broker prior to booking your vacation. If there is a particular water toy that you would like, but it is not listed, then it may be possible to rent this equipment for you.