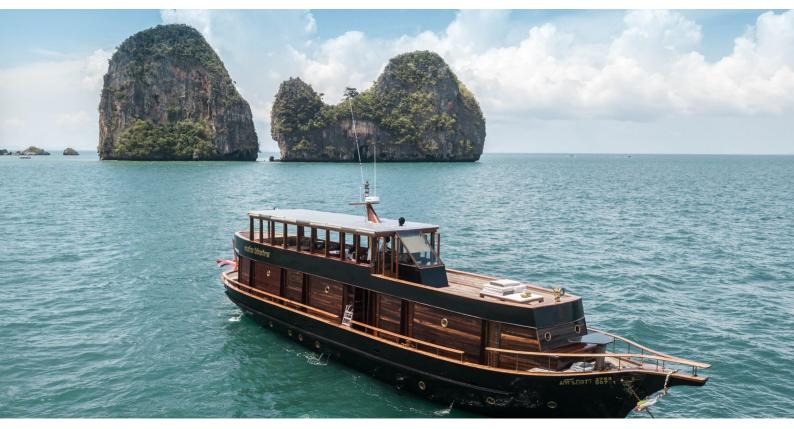

# MAHA BHETRA

Yacht Charter Details for 'Maha Bhetra', the 27.4m Superyacht built by Custom

CREW

5

### MAHA BHETRA YACHT CHARTER

Superyacht MAHA BHETRA was built in 1994 by Custom. She is a 27.4m / 89'11 motor yacht with exterior design by . Maha Bhetra offers accommodation for up to 6 guests in 3 cabins with additional room for her crew of 5. She features a variety of amenities to ensure comfortable charter vacations. She also carries an impressive collection of toys as listed below.