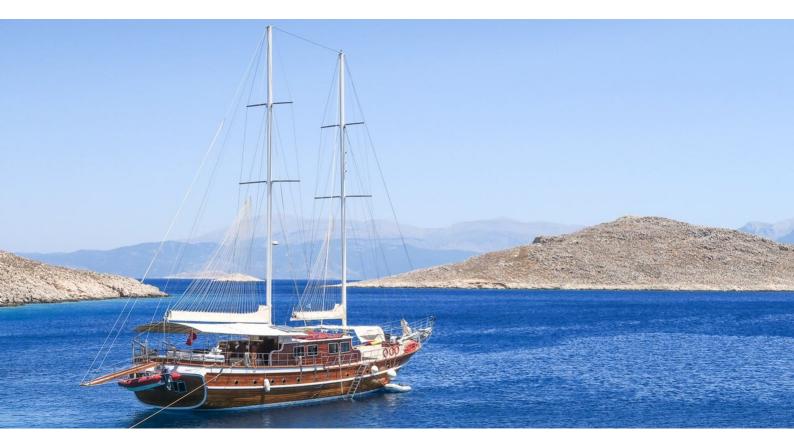

# ATHEN.A

Yacht Charter Details for 'Athen.A', the 32m Superyacht built by Custom

**SPECIFICATIONS** 

LENGTH 32m / 105'

BEAM DRAFT 8.5m / 27'11 0m / 0'

YEAR REFIT 2013

CRUISING SPEED 8 Knots **ACCOMMODATION** 

## ATHEN.A YACHT CHARTER

Superyacht ATHEN.A was built in 2013 by Custom. She is a 32m / 105' sail yacht with exterior design by . Athen.A offers accommodation for up to 16 guests in 8 cabins with additional room for her crew of 4. She features a variety of amenities to ensure comfortable charter vacations. She also carries an impressive collection of toys as listed below.