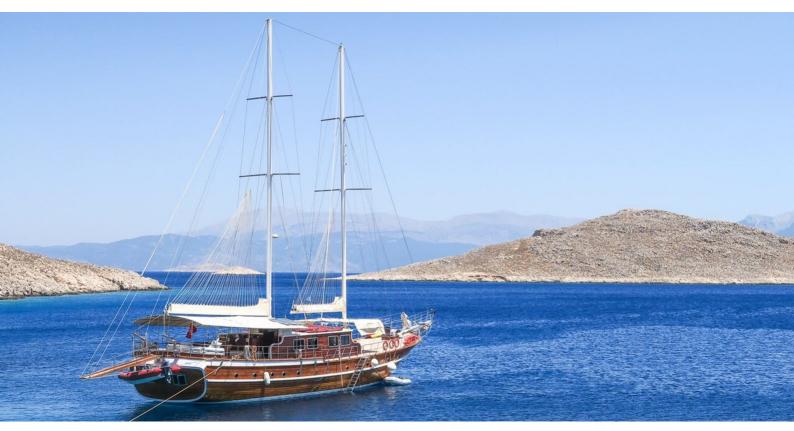

# ATHEN.A

Yacht Charter Details for 'Athen.A', the 32m Superyacht built by Custom

CREW

4

#### SPECIFICATIONS

LENGTH 32m / 105'

 BEAM
 DRAFT

 8.5m / 27'11
 0m / 0'

YEAR 2013

CRUISING SPEED 8 Knots ACCOMMODATION

GUESTS CABINS

CABIN CONFIGURATION6 Double2 Twin

## ATHEN.A YACHT CHARTER

Superyacht ATHEN.A was built in 2013 by Custom. She is a 32m / 105' sail yacht with exterior design by . Athen.A offers accommodation for up to 16 guests in 8 cabins with additional room for her crew of 4. She features a variety of amenities to ensure comfortable charter vacations. She also carries an impressive collection of toys as listed below.