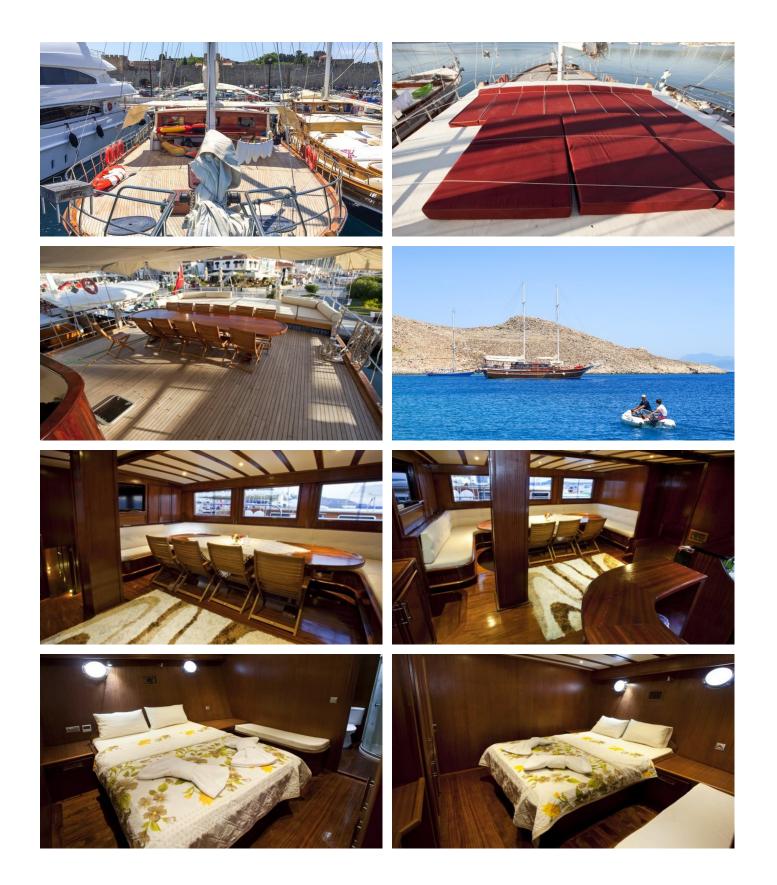

## ATHEN.A YACHT CHARTER

Superyacht ATHEN.A was built in 2013 by Custom. She is a 32m / 105' sail yacht with exterior design by . Athen.A offers accommodation for up to 16 guests in 8 cabins with additional room for her crew of 4. She features a variety of amenities to ensure comfortable charter vacations. She also carries an impressive collection of toys as listed below.

### ATHEN.A AMENITIES & TOYS

Wi-Fi

For a full up-to-date list of leisure facilities or amenities onboard Sail Yacht Athen. A please contact your Yacht Charter Broker prior to booking your vacation. If there is a particular water toy that you would like, but it is not listed, then it may be possible to rent this equipment for you.