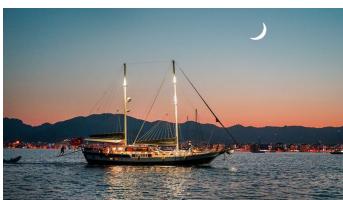

## **GRAND SAILOR**

Yacht Charter Details for 'Grand Sailor', the 24m Superyacht built by Custom

**SPECIFICATIONS** 

**LENGTH** 24m / 78'9

BEAM DRAFT 6.3m / 20'8 2.55m / 8'4

YEAR REFIT 2008 2020

CRUISING SPEED 8 Knots **ACCOMMODATION** 

## GRAND SAILOR YACHT CHARTER

Superyacht GRAND SAILOR was built in 2008 by Custom. She is a 24m / 78'9 sail yacht with exterior design by . Grand Sailor offers accommodation for up to 8 guests in 4 cabins with additional room for her crew of 4. She features a variety of amenities to ensure comfortable charter vacations, including, Air Conditioning & WiFi connection on board. She also carries an impressive collection of toys as listed below.