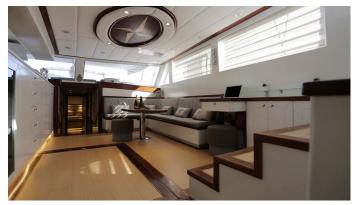

## GRAND SAILOR YACHT CHARTER

Superyacht GRAND SAILOR was built in 2008 by Custom. She is a 24m / 78'9 sail yacht with exterior design by . Grand Sailor offers accommodation for up to 8 guests in 4 cabins with additional room for her crew of 4. She features a variety of amenities to ensure comfortable charter vacations, including, Air Conditioning & WiFi connection on board. She also carries an impressive collection of toys as listed below.

## **GRAND SAILOR AMENITIES & TOYS**

Wi-Fi

Air Conditioning

Satellite TV

For a full up-to-date list of leisure facilities or amenities onboard Sail Yacht Grand Sailor please contact your Yacht Charter Broker prior to booking your vacation. If there is a particular water toy that you would like, but it is not listed, then it may be possible to rent this equipment for you.