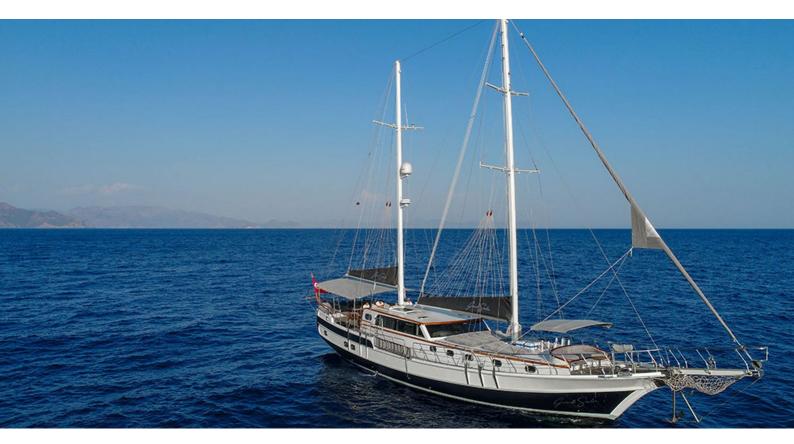

## **GRAND SAILOR**

Yacht Charter Details for 'Grand Sailor', the 24m Superyacht built by Custom

**SPECIFICATIONS** 

**LENGTH** 24m / 78'9

BEAM DRAFT 6.3m / 20'8 2.55m / 8'4

YEAR REFIT 2008 2020

CRUISING SPEED 8 Knots **ACCOMMODATION** 

## GRAND SAILOR YACHT CHARTER

Superyacht GRAND SAILOR was built in 2008 by Custom. She is a 24m / 78'9 sail yacht with exterior design by . Grand Sailor offers accommodation for up to 8 guests in 4 cabins with additional room for her crew of 4. She features a variety of amenities to ensure comfortable charter vacations, including, Air Conditioning & WiFi connection on board. She also carries an impressive collection of toys as listed below.