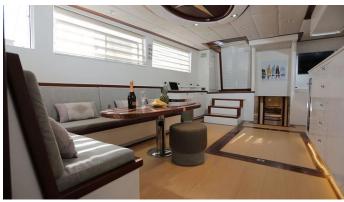

## GRAND SAILOR YACHT CHARTER

Superyacht GRAND SAILOR was built in 2008 by Custom. She is a 24m / 78'9 sail yacht with exterior design by . Grand Sailor offers accommodation for up to 8 guests in 4 cabins with additional room for her crew of 4. She features a variety of amenities to ensure comfortable charter vacations, including, Air Conditioning & WiFi connection on board. She also carries an impressive collection of toys as listed below.

## **GRAND SAILOR AMENITIES & TOYS**

Wi-Fi

Air Conditioning

Satellite TV

For a full up-to-date list of leisure facilities or amenities onboard Sail Yacht Grand Sailor please contact your Yacht Charter Broker prior to booking your vacation. If there is a particular water toy that you would like, but it is not listed, then it may be possible to rent this equipment for you.