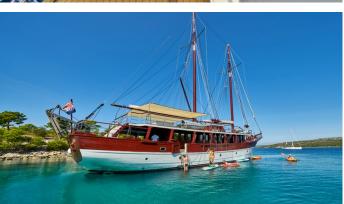

## **ROMANCA**

Yacht Charter Details for 'Romanca', the 28.4m Superyacht built by Custom

**SPECIFICATIONS** 

LENGTH 28.4m / 93'2

BEAM DRAFT 7.92m / 26' 3.35m / 11'

YEAR REFIT 1998 2014

CRUISING SPEED 0 Knots

## ROMANCA YACHT CHARTER

Superyacht ROMANCA was built in 1998 by Custom. She is a 28.4m / 93'2 motor/sailer yacht with exterior design by . Romanca offers accommodation for up to 16 guests in 8 cabins with additional room for her crew of 6. She features a variety of amenities to ensure comfortable charter vacations. She also carries an impressive collection of toys as listed below.