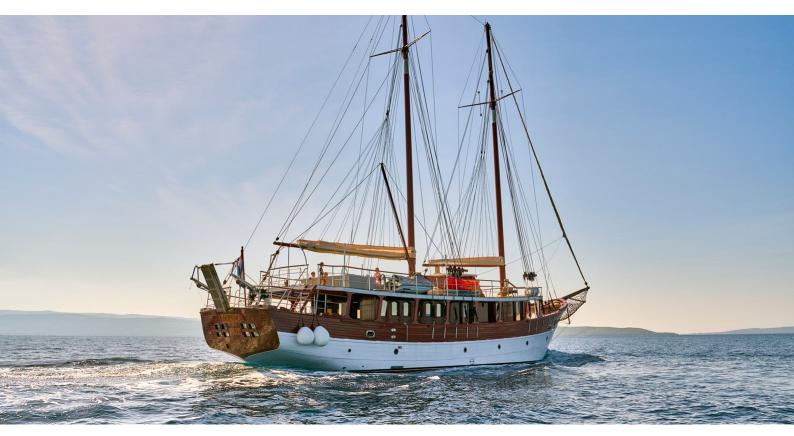

## **ROMANCA**

Yacht Charter Details for 'Romanca', the 28.4m Superyacht built by Custom

**SPECIFICATIONS** 

LENGTH 28.4m / 93'2

BEAM DRAFT 7.92m / 26' 3.35m / 11'

YEAR REFIT 1998 2014

CRUISING SPEED 0 Knots

## ROMANCA YACHT CHARTER

Superyacht ROMANCA was built in 1998 by Custom. She is a 28.4m / 93'2 motor/sailer yacht with exterior design by . Romanca offers accommodation for up to 16 guests in 8 cabins with additional room for her crew of 6. She features a variety of amenities to ensure comfortable charter vacations. She also carries an impressive collection of toys as listed below.