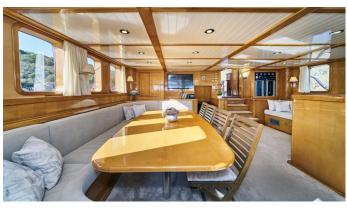

### MORNING STAR YACHT CHARTER

Superyacht MORNING STAR was built in 2008 by Custom. She is a 27m / 88'7 sail yacht with exterior design by . Morning Star offers accommodation for up to 12 guests in 6 cabins with additional room for her crew of 4. She features a variety of amenities to ensure comfortable charter vacations, including, Air Conditioning & WiFi connection on board. She also carries an impressive collection of toys as listed below.

#### MORNING STAR AMENITIES & TOYS

Wi-Fi

Air Conditioning

For a full up-to-date list of leisure facilities or amenities onboard Sail Yacht Morning Star please contact your Yacht Charter Broker prior to booking your vacation. If there is a particular water toy that you would like, but it is not listed, then it may be possible to rent this equipment for you.