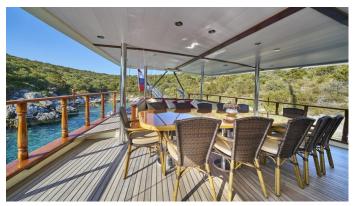

### MORNING STAR YACHT CHARTER

Superyacht MORNING STAR was built in 2008 by Custom. She is a 27m / 88'7 sail yacht with exterior design by . Morning Star offers accommodation for up to 12 guests in 6 cabins with additional room for her crew of 4. She features a variety of amenities to ensure comfortable charter vacations, including, Air Conditioning & WiFi connection on board. She also carries an impressive collection of toys as listed below.

#### MORNING STAR AMENITIES & TOYS

Wi-Fi

Air Conditioning

For a full up-to-date list of leisure facilities or amenities onboard Sail Yacht Morning Star please contact your Yacht Charter Broker prior to booking your vacation. If there is a particular water toy that you would like, but it is not listed, then it may be possible to rent this equipment for you.