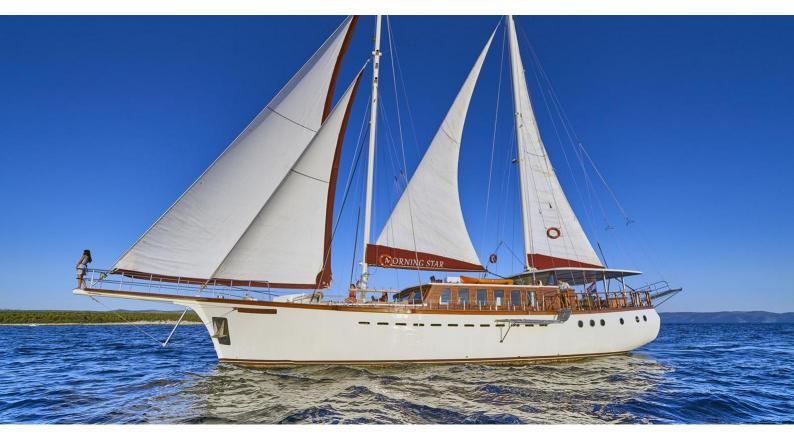

# MORNING STAR

Yacht Charter Details for 'Morning Star', the 27m Superyacht built by Custom

**SPECIFICATIONS** 

LENGTH 27m / 88'7

**BEAM** DRAFT 7.5m / 24'7 2.6m / 8'6

YEAR **REFIT** 2008 2016

**CRUISING SPEED** 

### MORNING STAR YACHT CHARTER

Superyacht MORNING STAR was built in 2008 by Custom. She is a 27m / 88'7 sail yacht with exterior design by . Morning Star offers accommodation for up to 12 guests in 6 cabins with additional room for her crew of 4. She features a variety of amenities to ensure comfortable charter vacations, including, Air Conditioning & WiFi connection on board. She also carries an impressive collection of toys as listed below.