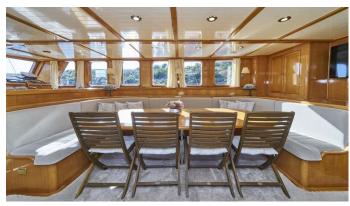

### MORNING STAR YACHT CHARTER

Superyacht MORNING STAR was built in 2008 by Custom. She is a 27m / 88'7 sail yacht with exterior design by . Morning Star offers accommodation for up to 12 guests in 6 cabins with additional room for her crew of 4. She features a variety of amenities to ensure comfortable charter vacations, including, Air Conditioning & WiFi connection on board. She also carries an impressive collection of toys as listed below.

#### MORNING STAR AMENITIES & TOYS

Wi-Fi

Air Conditioning

For a full up-to-date list of leisure facilities or amenities onboard Sail Yacht Morning Star please contact your Yacht Charter Broker prior to booking your vacation. If there is a particular water toy that you would like, but it is not listed, then it may be possible to rent this equipment for you.