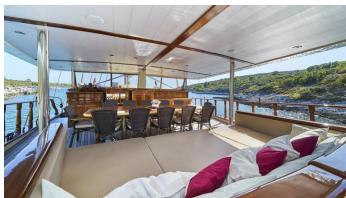

### MORNING STAR YACHT CHARTER

Superyacht MORNING STAR was built in 2008 by Custom. She is a 27m / 88'7 sail yacht with exterior design by . Morning Star offers accommodation for up to 12 guests in 6 cabins with additional room for her crew of 4. She features a variety of amenities to ensure comfortable charter vacations, including, Air Conditioning & WiFi connection on board. She also carries an impressive collection of toys as listed below.

#### MORNING STAR AMENITIES & TOYS

Wi-Fi

Air Conditioning

For a full up-to-date list of leisure facilities or amenities onboard Sail Yacht Morning Star please contact your Yacht Charter Broker prior to booking your vacation. If there is a particular water toy that you would like, but it is not listed, then it may be possible to rent this equipment for you.