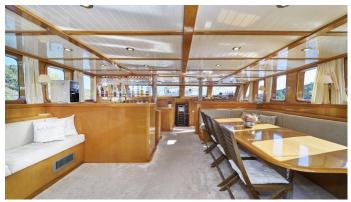

### MORNING STAR YACHT CHARTER

Superyacht MORNING STAR was built in 2008 by Custom. She is a 27m / 88'7 sail yacht with exterior design by . Morning Star offers accommodation for up to 12 guests in 6 cabins with additional room for her crew of 4. She features a variety of amenities to ensure comfortable charter vacations, including, Air Conditioning & WiFi connection on board. She also carries an impressive collection of toys as listed below.

#### MORNING STAR AMENITIES & TOYS

Wi-Fi

Air Conditioning

For a full up-to-date list of leisure facilities or amenities onboard Sail Yacht Morning Star please contact your Yacht Charter Broker prior to booking your vacation. If there is a particular water toy that you would like, but it is not listed, then it may be possible to rent this equipment for you.