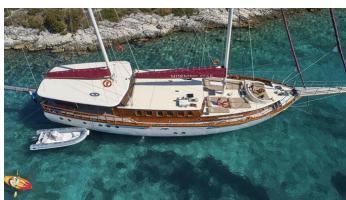

# MORNING STAR

Yacht Charter Details for 'Morning Star', the 27m Superyacht built by Custom

**SPECIFICATIONS** 

LENGTH 27m / 88'7

**BEAM** DRAFT 7.5m / 24'7 2.6m / 8'6

YEAR **REFIT** 2008 2016

**CRUISING SPEED** 

### MORNING STAR YACHT CHARTER

Superyacht MORNING STAR was built in 2008 by Custom. She is a 27m / 88'7 sail yacht with exterior design by . Morning Star offers accommodation for up to 12 guests in 6 cabins with additional room for her crew of 4. She features a variety of amenities to ensure comfortable charter vacations, including, Air Conditioning & WiFi connection on board. She also carries an impressive collection of toys as listed below.