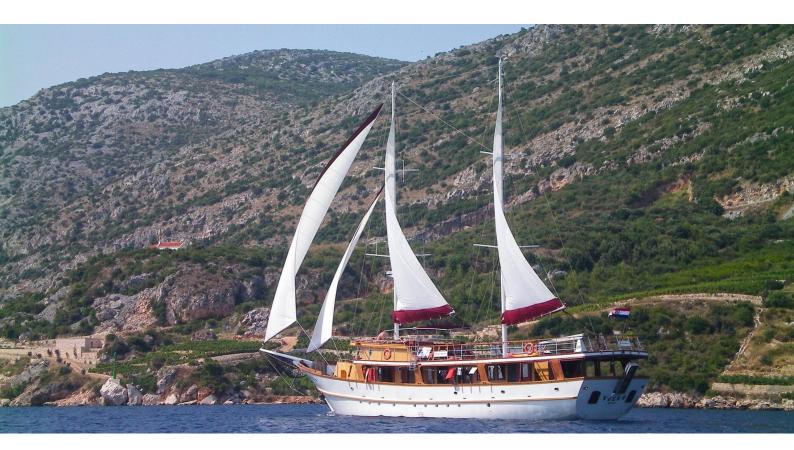

## **CATALEYA**

Yacht Charter Details for 'Cataleya', the 30m Superyacht built by Custom

**SPECIFICATIONS** 

**LENGTH** 30m / 98'5

BEAM DRAFT 7.3m / 23'11 2.9m / 9'6

YEAR REFIT 2009 2020

CRUISING SPEED 0 Knots

## CATALEYA YACHT CHARTER

Superyacht CATALEYA was built in 2009 by Custom. She is a 30m / 98'5 sail yacht with exterior design by . Cataleya offers accommodation for up to 21 guests in 9 cabins with additional room for her crew of 6. She features a variety of amenities to ensure comfortable charter vacations, including, Air Conditioning, Sun Deck & Sunpads. She also carries an impressive collection of toys as listed below.