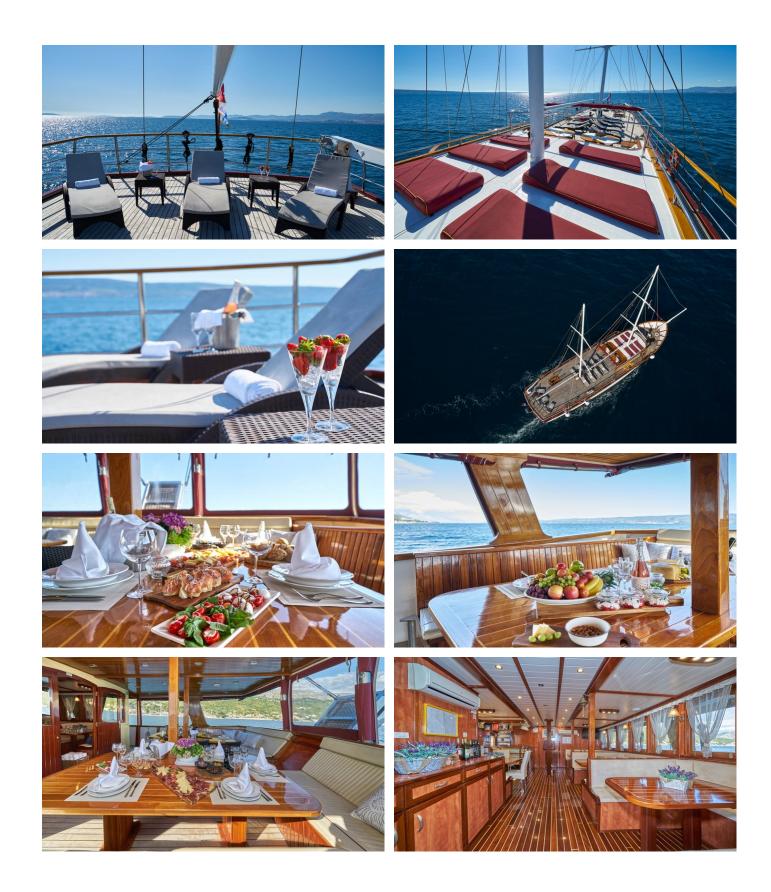

## CATALEYA AMENITIES & TOYS

Sun Deck

Wi-Fi

Sunpads

Air Conditioning

For a full up-to-date list of leisure facilities or amenities onboard Sail Yacht Cataleya please contact your Yacht Charter Broker prior to booking your vacation. If there is a particular water toy that you would like, but it is not listed, then it may be possible to rent this equipment for you.