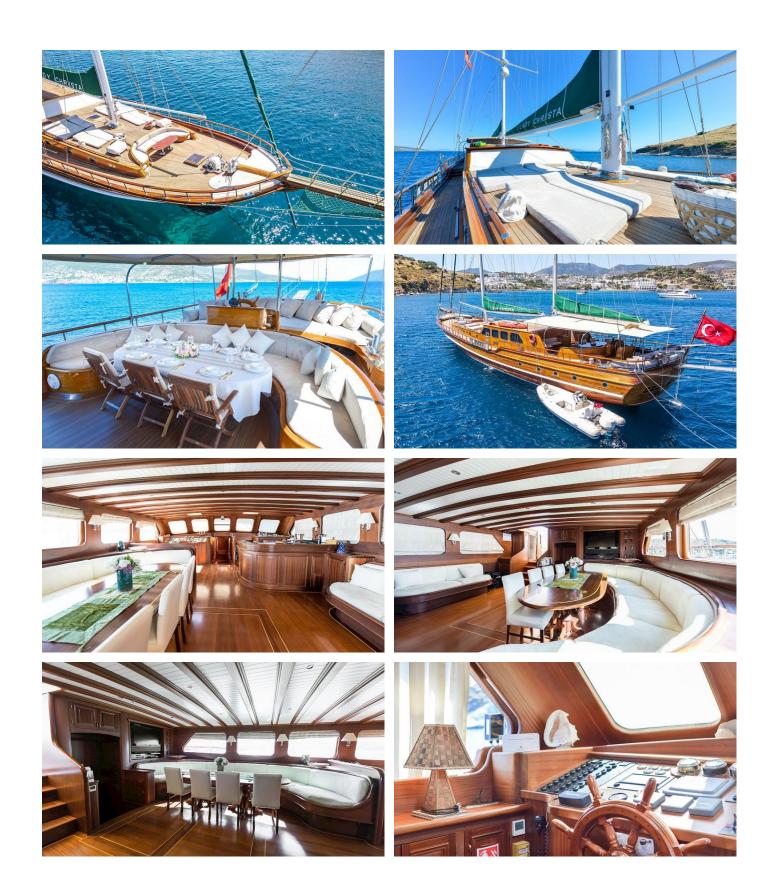

**ACCOMMODATION** 

GUESTS CABINS CREW

10 5 6

CABIN CONFIGURATION

**CHARTER RATES** 

SUMMER

from

€22,400 / week + expenses

## LADY CHRISTA AMENITIES & TOYS

For a full up-to-date list of leisure facilities or amenities onboard Sail Yacht Lady Christa please contact your Yacht Charter Broker prior to booking your vacation. If there is a particular water toy that you would like, but it is not listed, then it may be possible to rent this equipment for you.