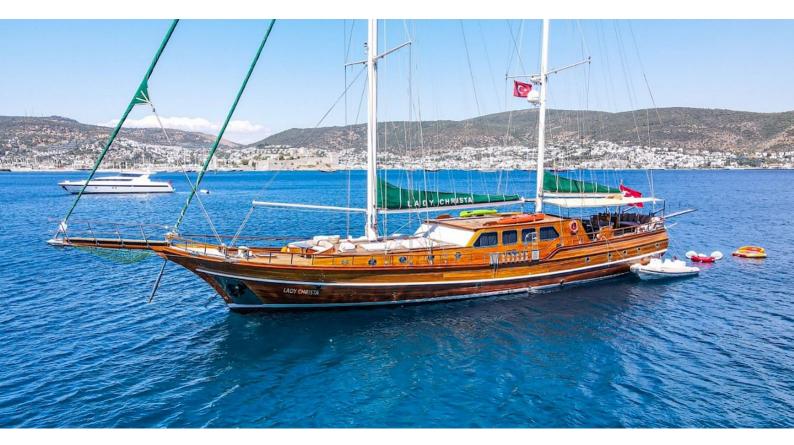

## LADY CHRISTA

Yacht Charter Details for 'Lady Christa', the 36m Superyacht built by Bodrum Shipyard

**SPECIFICATIONS** 

LENGTH 36m / 118'1

BEAM DRAFT 7.75m / 25'5 3.25m / 10'8

YEAR REFIT 2008 2021

CRUISING SPEED 10 Knots

## LADY CHRISTA YACHT CHARTER

Superyacht LADY CHRISTA was built in 2008 by Bodrum Shipyard. She is a 36m / 118'1 sail yacht with exterior design by Fuat Turan . Lady Christa offers accommodation for up to 10 guests in 5 cabins with additional room for her crew of . She features a variety of amenities to ensure comfortable charter vacations. She also carries an impressive collection of toys as listed below.