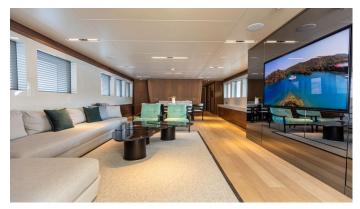

## ZEEMAR YACHT CHARTER

Superyacht ZEEMAR was built in 2014 by Aydos Yatcilik. She is a 30.71m / 100'9 Custom motor yacht with exterior design by Alpaslan Tekogul and interior styling by Ali Getz . Zeemar offers accommodation for up to 10 guests in 5 cabins with additional room for her crew of 6. She features a variety of amenities to ensure comfortable charter vacations. She also carries an impressive collection of toys as listed below.

## ZEEMAR AMENITIES & TOYS

**Exterior Bar** 

Sun Deck

Wi-Fi

Swimming Platform

Air Conditioning

For a full up-to-date list of leisure facilities or amenities onboard Motor Yacht Zeemar please contact your Yacht Charter Broker prior to booking your vacation. If there is a particular water toy that you would like, but it is not listed, then it may be possible to rent this equipment for you.