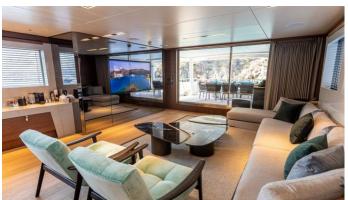

## ZEEMAR YACHT CHARTER

Superyacht ZEEMAR was built in 2014 by Aydos Yatcilik. She is a 30.71m / 100'9 Custom motor yacht with exterior design by Alpaslan Tekogul and interior styling by Ali Getz . Zeemar offers accommodation for up to 10 guests in 5 cabins with additional room for her crew of 6. She features a variety of amenities to ensure comfortable charter vacations. She also carries an impressive collection of toys as listed below.

## ZEEMAR AMENITIES & TOYS

**Exterior Bar** 

Sun Deck

Wi-Fi

Swimming Platform

Air Conditioning

For a full up-to-date list of leisure facilities or amenities onboard Motor Yacht Zeemar please contact your Yacht Charter Broker prior to booking your vacation. If there is a particular water toy that you would like, but it is not listed, then it may be possible to rent this equipment for you.