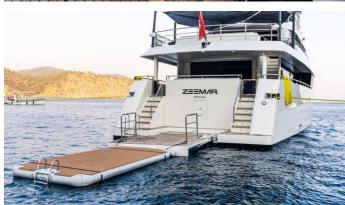

## **ZEEMAR**

Yacht Charter Details for 'Zeemar', the 30.71m Superyacht built by Aydos Yatcilik

**SPECIFICATIONS** 

LENGTH

30.71m / 100'9

BEAM DRAFT 7.6m / 24'11 2m / 6'7

YEAR REFIT 2014 2022

CRUISING SPEED 11 Knots ACCOMMODATION

## ZEEMAR YACHT CHARTER

Superyacht ZEEMAR was built in 2014 by Aydos Yatcilik. She is a 30.71m / 100'9 Custom motor yacht with exterior design by Alpaslan Tekogul and interior styling by Ali Getz . Zeemar offers accommodation for up to 10 guests in 5 cabins with additional room for her crew of 6. She features a variety of amenities to ensure comfortable charter vacations. She also carries an impressive collection of toys as listed below.