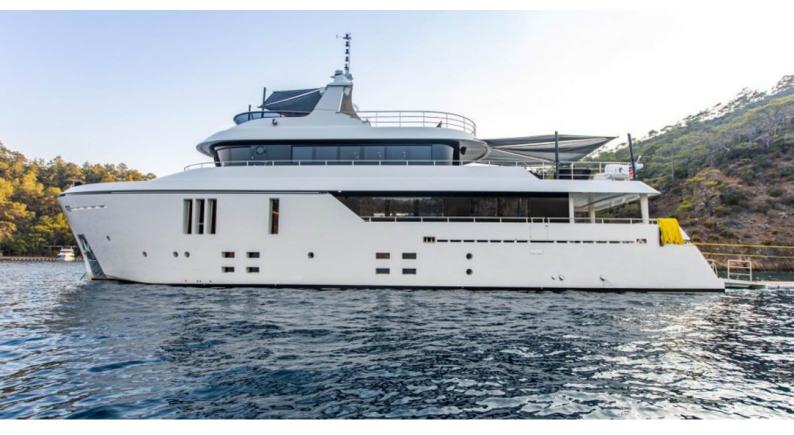

## **ZEEMAR**

Yacht Charter Details for 'Zeemar', the 30.71m Superyacht built by Aydos Yatcilik

**SPECIFICATIONS** 

LENGTH

30.71m / 100'9

BEAM DRAFT 7.6m / 24'11 2m / 6'7

YEAR REFIT 2014 2022

CRUISING SPEED 11 Knots ACCOMMODATION

## ZEEMAR YACHT CHARTER

Superyacht ZEEMAR was built in 2014 by Aydos Yatcilik. She is a 30.71m / 100'9 Custom motor yacht with exterior design by Alpaslan Tekogul and interior styling by Ali Getz . Zeemar offers accommodation for up to 10 guests in 5 cabins with additional room for her crew of 6. She features a variety of amenities to ensure comfortable charter vacations. She also carries an impressive collection of toys as listed below.