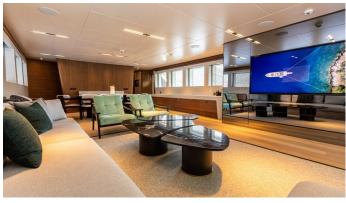

## ZEEMAR YACHT CHARTER

Superyacht ZEEMAR was built in 2014 by Aydos Yatcilik. She is a 30.71m / 100'9 Custom motor yacht with exterior design by Alpaslan Tekogul and interior styling by Ali Getz . Zeemar offers accommodation for up to 10 guests in 5 cabins with additional room for her crew of 6. She features a variety of amenities to ensure comfortable charter vacations. She also carries an impressive collection of toys as listed below.

## ZEEMAR AMENITIES & TOYS

**Exterior Bar** 

Sun Deck

Wi-Fi

Swimming Platform

Air Conditioning

For a full up-to-date list of leisure facilities or amenities onboard Motor Yacht Zeemar please contact your Yacht Charter Broker prior to booking your vacation. If there is a particular water toy that you would like, but it is not listed, then it may be possible to rent this equipment for you.