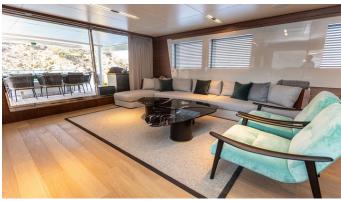

## ZEEMAR YACHT CHARTER

Superyacht ZEEMAR was built in 2014 by Aydos Yatcilik. She is a 30.71m / 100'9 Custom motor yacht with exterior design by Alpaslan Tekogul and interior styling by Ali Getz . Zeemar offers accommodation for up to 10 guests in 5 cabins with additional room for her crew of 6. She features a variety of amenities to ensure comfortable charter vacations. She also carries an impressive collection of toys as listed below.

## ZEEMAR AMENITIES & TOYS

**Exterior Bar** 

Sun Deck

Wi-Fi

Swimming Platform

Air Conditioning

For a full up-to-date list of leisure facilities or amenities onboard Motor Yacht Zeemar please contact your Yacht Charter Broker prior to booking your vacation. If there is a particular water toy that you would like, but it is not listed, then it may be possible to rent this equipment for you.