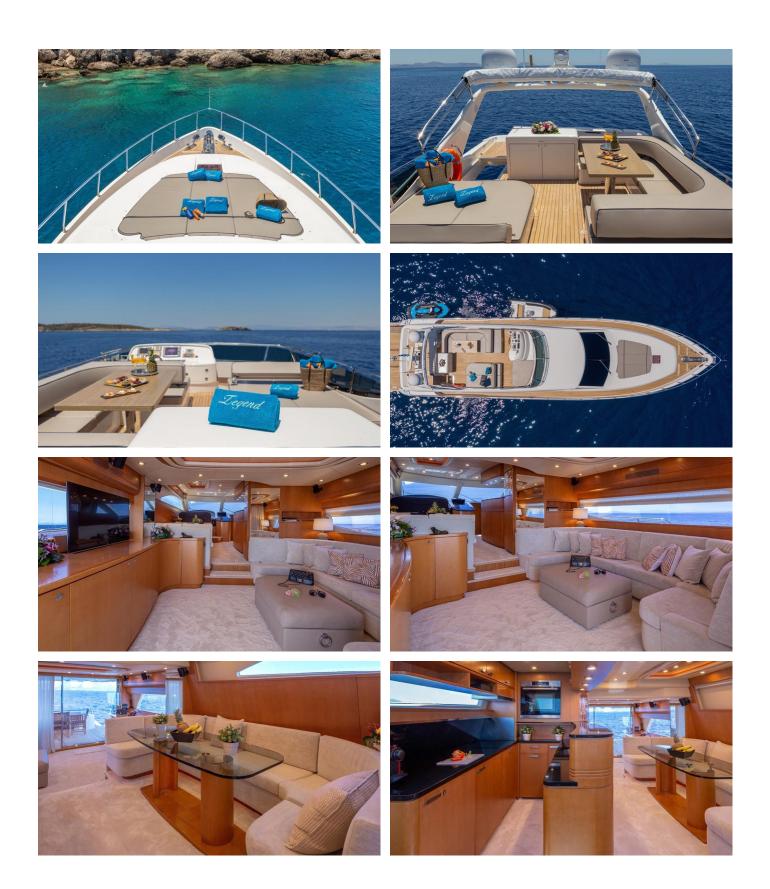

### LEGEND YACHT CHARTER

Superyacht LEGEND was built in 2006 by Custom. She is a 21.33m / 70' motor yacht with exterior design by . Legend offers accommodation for up to 9 guests in 4 cabins with additional room for her crew of 4. She features a variety of amenities to ensure comfortable charter vacations. She also carries an impressive collection of toys as listed below.