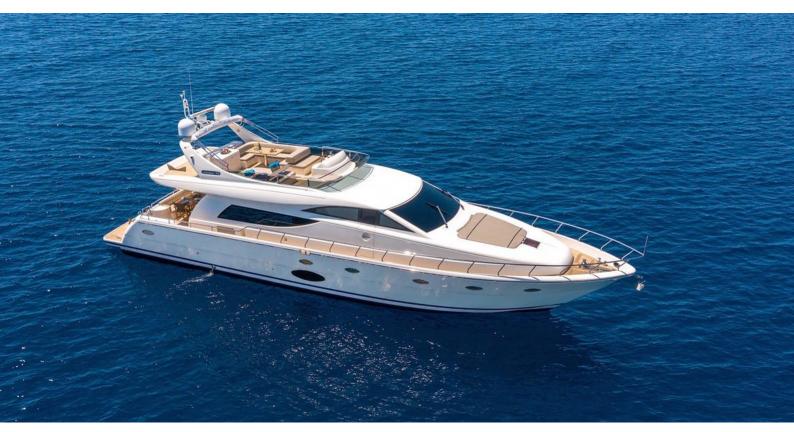

## LEGEND

Yacht Charter Details for 'Legend', the 21.33m Superyacht built by Custom

### LEGEND YACHT CHARTER

Superyacht LEGEND was built in 2006 by Custom. She is a 21.33m / 70' motor yacht with exterior design by . Legend offers accommodation for up to 9 guests in 4 cabins with additional room for her crew of 4. She features a variety of amenities to ensure comfortable charter vacations. She also carries an impressive collection of toys as listed below.