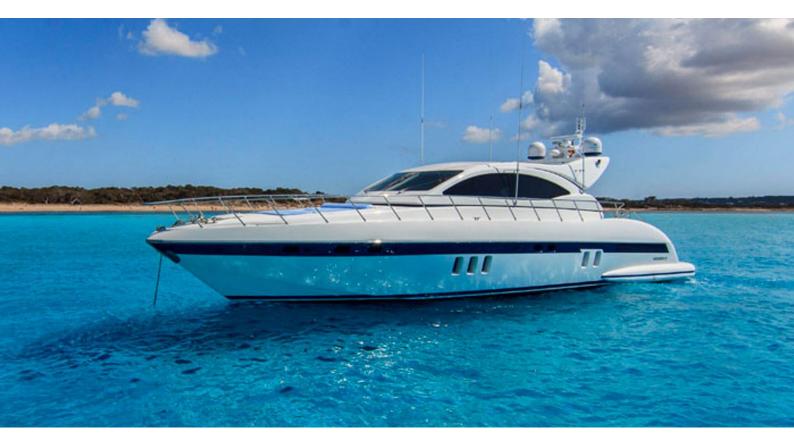

# YCM

Yacht Charter Details for 'YCM', the 22m Superyacht built by Overmarine

**SPECIFICATIONS** 

**LENGTH** 22m / 72'2

BEAM DRAFT 5.6m / 18'4 1.2m / 3'11

YEAR REFIT 2008 2023

CRUISING SPEED 30 Knots ACCOMMODATION

#### YCM YACHT CHARTER

Superyacht YCM was built in 2008 by Overmarine. She is a 22m / 72'2 Mangusta 72 motor yacht with exterior design by . YCM offers accommodation for up to 6 guests in 3 cabins with additional room for her crew of 2. She features a variety of amenities to ensure comfortable charter vacations. She also carries an impressive collection of toys as listed below.