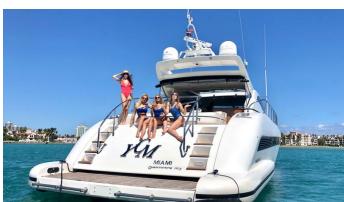

#### YCM YACHT CHARTER

Superyacht YCM was built in 2008 by Overmarine. She is a 22m / 72'2 Mangusta 72 motor yacht with exterior design by . YCM offers accommodation for up to 6 guests in 3 cabins with additional room for her crew of 2. She features a variety of amenities to ensure comfortable charter vacations. She also carries an impressive collection of toys as listed below.