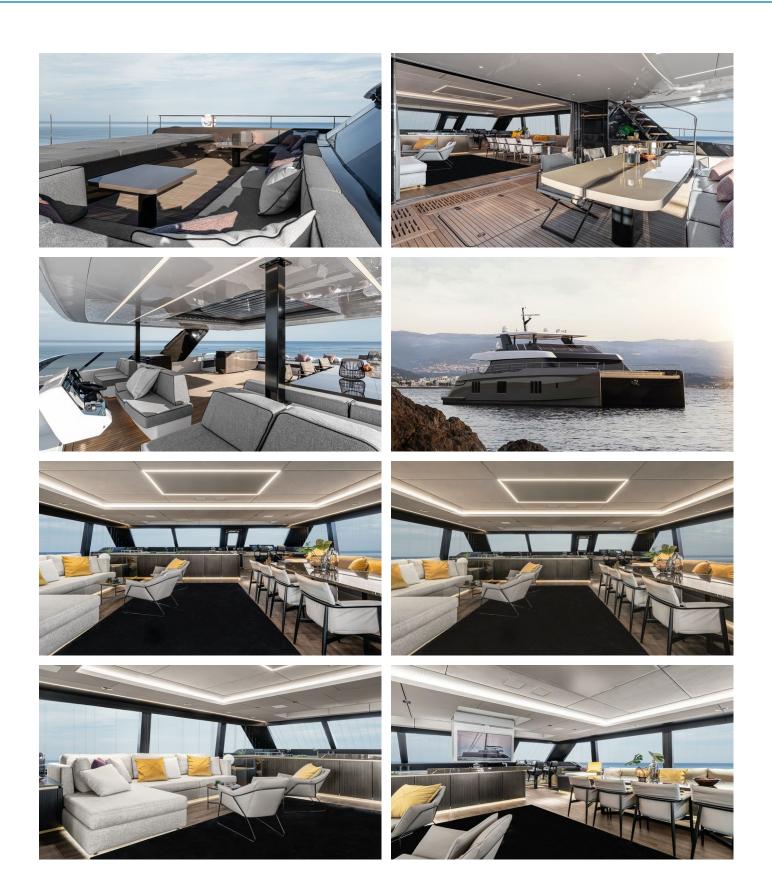

### SEIYA YACHT CHARTER

Superyacht SEIYA was built in 2020 by Sunreef Yachts. She is a 23.95m / 78'7 80 Sunreef Power motor yacht with exterior design by Sunreef Yachts and interior styling by Sunreef Yachts . Seiya offers accommodation for up to 8 guests in 4 cabins with additional room for her crew of 4. She features a variety of amenities to ensure comfortable charter vacations, including, Tender Garage, Air Conditioning, Foredeck Seating & Table & Sunpads. She also carries an impressive collection of toys as listed below.