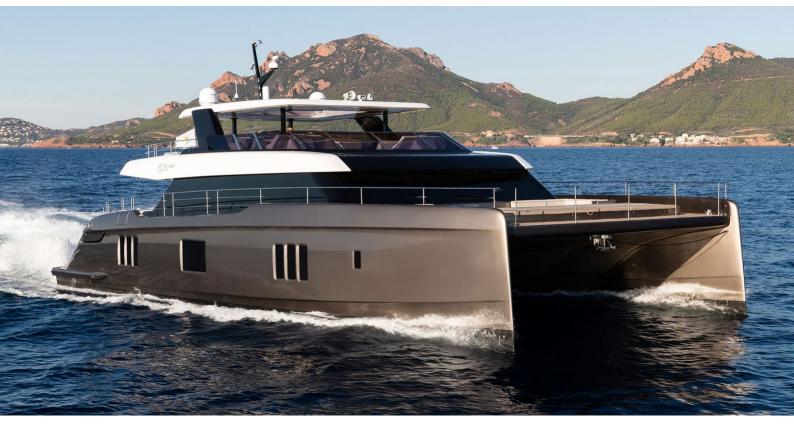

# SEIYA

Yacht Charter Details for 'Seiya', the 23.95m Superyacht built by Sunreef Yachts

### SEIYA YACHT CHARTER

Superyacht SEIYA was built in 2020 by Sunreef Yachts. She is a 23.95m / 78'7 80 Sunreef Power motor yacht with exterior design by Sunreef Yachts and interior styling by Sunreef Yachts . Seiya offers accommodation for up to 8 guests in 4 cabins with additional room for her crew of 4. She features a variety of amenities to ensure comfortable charter vacations, including, Tender Garage, Air Conditioning, Foredeck Seating & Table & Sunpads. She also carries an impressive collection of toys as listed below.