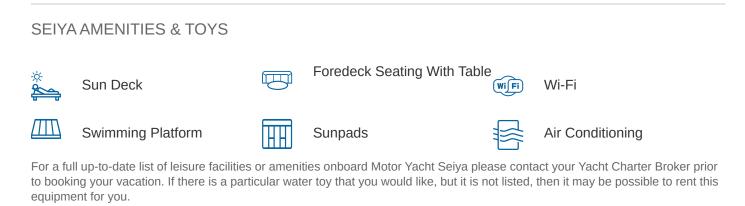

### SEIYA YACHT CHARTER

Superyacht SEIYA was built in 2020 by Sunreef Yachts. She is a 23.95m / 78'7 80 Sunreef Power motor yacht with exterior design by Sunreef Yachts and interior styling by Sunreef Yachts . Seiya offers accommodation for up to 8 guests in 4 cabins with additional room for her crew of 4. She features a variety of amenities to ensure comfortable charter vacations, including, Tender Garage, Air Conditioning, Foredeck Seating & Table & Sunpads. She also carries an impressive collection of toys as listed below.