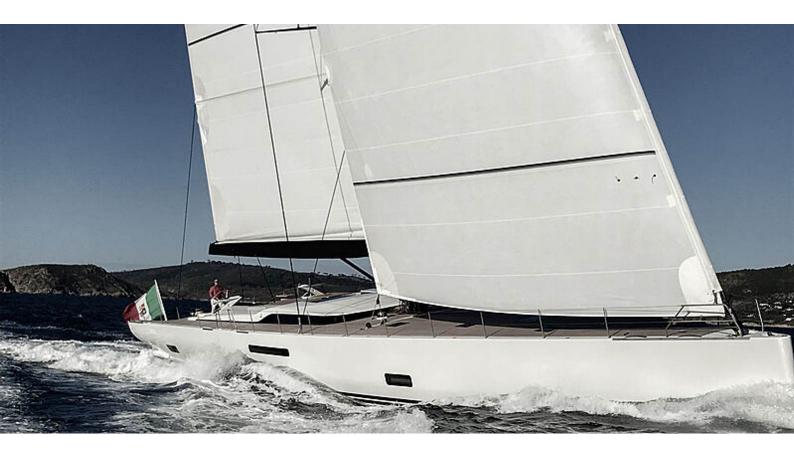

# **CEFEA**

Yacht Charter Details for 'CeFeA', the 33.77m Superyacht built by Solaris Yachts

**SPECIFICATIONS** 

LENGTH

33.77m / 110'10

BEAM DRAFT

7.9m / 25'11 6.05m / 19'10

YEAR REFIT

### CEFEA YACHT CHARTER

Superyacht CEFEA was built in 2020 by Solaris Yachts. She is a 33.77m / 110'10 sail yacht with exterior design by Solaris Yachts and interior styling by Studio MYT. CeFeA offers accommodation for up to 9 guests in 4 cabins with additional room for her crew of . She features a variety of amenities to ensure comfortable charter vacations, includingBeach Club. She also carries an impressive collection of toys as listed below.