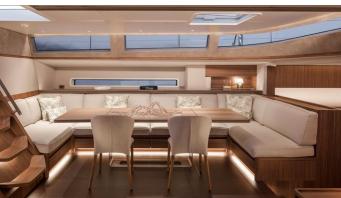

### CEFEA YACHT CHARTER

Superyacht CEFEA was built in 2020 by Solaris Yachts. She is a 33.77m / 110'10 sail yacht with exterior design by Solaris Yachts and interior styling by Studio MYT. CeFeA offers accommodation for up to 9 guests in 4 cabins with additional room for her crew of . She features a variety of amenities to ensure comfortable charter vacations, includingBeach Club. She also carries an impressive collection of toys as listed below.