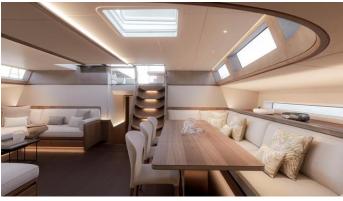

### CEFEA YACHT CHARTER

Superyacht CEFEA was built in 2020 by Solaris Yachts. She is a 33.77m / 110'10 sail yacht with exterior design by Solaris Yachts and interior styling by Studio MYT. CeFeA offers accommodation for up to 9 guests in 4 cabins with additional room for her crew of . She features a variety of amenities to ensure comfortable charter vacations, includingBeach Club. She also carries an impressive collection of toys as listed below.