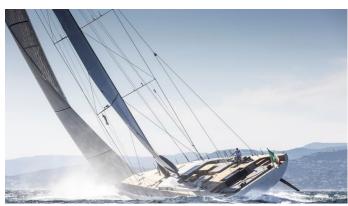

# **CEFEA**

Yacht Charter Details for 'CeFeA', the 33.77m Superyacht built by Solaris Yachts

**SPECIFICATIONS** 

LENGTH

33.77m / 110'10

BEAM DRAFT

7.9m / 25'11 6.05m / 19'10

YEAR REFIT

### CEFEA YACHT CHARTER

Superyacht CEFEA was built in 2020 by Solaris Yachts. She is a 33.77m / 110'10 sail yacht with exterior design by Solaris Yachts and interior styling by Studio MYT. CeFeA offers accommodation for up to 9 guests in 4 cabins with additional room for her crew of . She features a variety of amenities to ensure comfortable charter vacations, includingBeach Club. She also carries an impressive collection of toys as listed below.