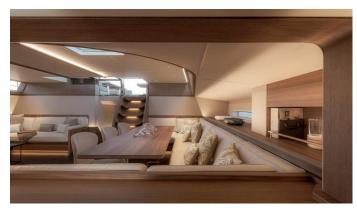

### CEFEA YACHT CHARTER

Superyacht CEFEA was built in 2020 by Solaris Yachts. She is a 33.77m / 110'10 sail yacht with exterior design by Solaris Yachts and interior styling by Studio MYT. CeFeA offers accommodation for up to 9 guests in 4 cabins with additional room for her crew of . She features a variety of amenities to ensure comfortable charter vacations, includingBeach Club. She also carries an impressive collection of toys as listed below.