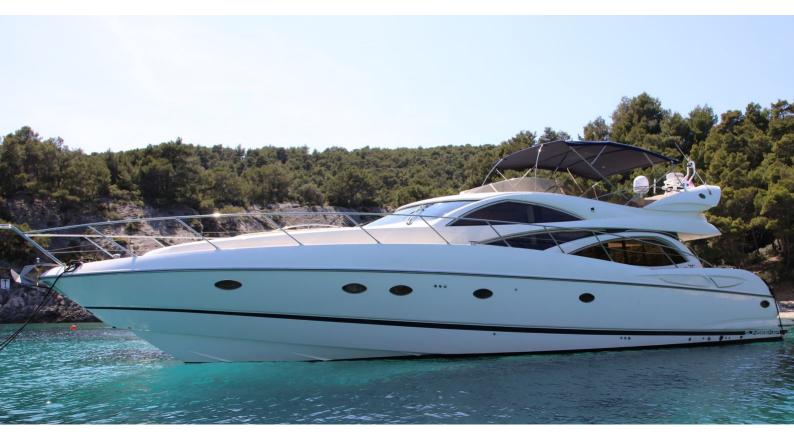

# **NATALIYA**

Yacht Charter Details for 'Nataliya', the 21m Superyacht built by Sunseeker

**SPECIFICATIONS** 

LENGTH 21m / 68'11

BEAM DRAFT 5.2m / 17'1 1.32m / 4'4

YEAR REFIT 2000 2019

CRUISING SPEED 20 Knots **ACCOMMODATION** 

## NATALIYA YACHT CHARTER

Superyacht NATALIYA was built in 2000 by Sunseeker. She is a 21m / 68'11 motor yacht with exterior design by . Nataliya offers accommodation for up to 6 guests in 3 cabins with additional room for her crew of 2. She features a variety of amenities to ensure comfortable charter vacations, including, Air Conditioning & WiFi connection on board. She also carries an impressive collection of toys as listed below.