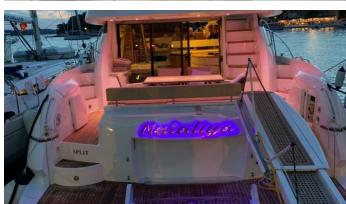

# **NATALIYA**

Yacht Charter Details for 'Nataliya', the 21m Superyacht built by Sunseeker

**SPECIFICATIONS** 

LENGTH 21m / 68'11

BEAM DRAFT 5.2m / 17'1 1.32m / 4'4

YEAR REFIT 2000 2019

CRUISING SPEED 20 Knots **ACCOMMODATION** 

## NATALIYA YACHT CHARTER

Superyacht NATALIYA was built in 2000 by Sunseeker. She is a 21m / 68'11 motor yacht with exterior design by . Nataliya offers accommodation for up to 6 guests in 3 cabins with additional room for her crew of 2. She features a variety of amenities to ensure comfortable charter vacations, including, Air Conditioning & WiFi connection on board. She also carries an impressive collection of toys as listed below.