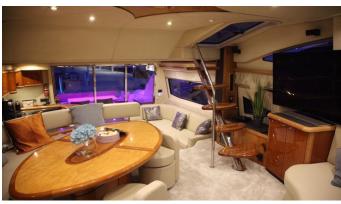

## NATALIYA YACHT CHARTER

Superyacht NATALIYA was built in 2000 by Sunseeker. She is a 21m / 68'11 motor yacht with exterior design by . Nataliya offers accommodation for up to 6 guests in 3 cabins with additional room for her crew of 2. She features a variety of amenities to ensure comfortable charter vacations, including, Air Conditioning & WiFi connection on board. She also carries an impressive collection of toys as listed below.

#### NATALIYA AMENITIES & TOYS

Wi-Fi

Air Conditioning

For a full up-to-date list of leisure facilities or amenities onboard Motor Yacht Nataliya please contact your Yacht Charter Broker prior to booking your vacation. If there is a particular water toy that you would like, but it is not listed, then it may be possible to rent this equipment for you.