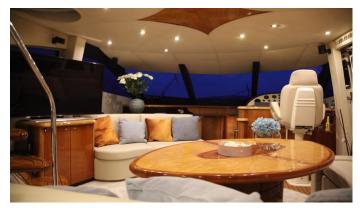

## NATALIYA YACHT CHARTER

Superyacht NATALIYA was built in 2000 by Sunseeker. She is a 21m / 68'11 motor yacht with exterior design by . Nataliya offers accommodation for up to 6 guests in 3 cabins with additional room for her crew of 2. She features a variety of amenities to ensure comfortable charter vacations, including, Air Conditioning & WiFi connection on board. She also carries an impressive collection of toys as listed below.

#### NATALIYA AMENITIES & TOYS

Wi-Fi

Air Conditioning

For a full up-to-date list of leisure facilities or amenities onboard Motor Yacht Nataliya please contact your Yacht Charter Broker prior to booking your vacation. If there is a particular water toy that you would like, but it is not listed, then it may be possible to rent this equipment for you.