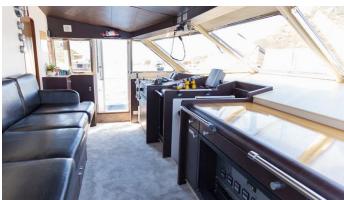

### ENIGMA BLUE YACHT CHARTER

Superyacht ENIGMA BLUE was built in 1975 by Admiral Yachts. She is a 27m / 88'7 motor yacht with exterior design by CNL - Cantieri Navali Lavagna and interior styling by CNL - Cantieri Navali Lavagna . Enigma Blue offers accommodation for up to 8 guests in 4 cabins with additional room for her crew of 3. She features a variety of amenities to ensure comfortable charter vacations, including, Crane, Foredeck Seating, Sunpads, Outdoor Shower, Air Conditioning, Gym/exercise equipment & WiFi connection on board. She also carries an impressive collection of toys as listed below.