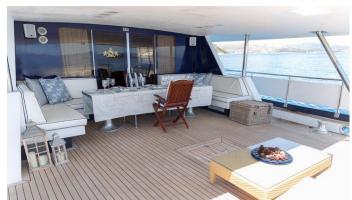

### ENIGMA BLUE YACHT CHARTER

Superyacht ENIGMA BLUE was built in 1975 by Admiral Yachts. She is a 27m / 88'7 motor yacht with exterior design by CNL - Cantieri Navali Lavagna and interior styling by CNL - Cantieri Navali Lavagna . Enigma Blue offers accommodation for up to 8 guests in 4 cabins with additional room for her crew of 3. She features a variety of amenities to ensure comfortable charter vacations, including, Crane, Foredeck Seating, Sunpads, Outdoor Shower, Air Conditioning, Gym/exercise equipment & WiFi connection on board. She also carries an impressive collection of toys as listed below.