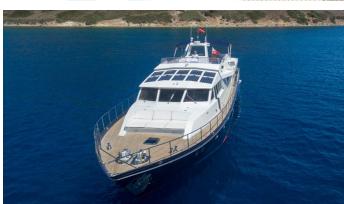

# **ENIGMA BLUE**

Yacht Charter Details for 'Enigma Blue', the 27m Superyacht built by Admiral Yachts

**SPECIFICATIONS** 

**LENGTH** 27m / 88'7

BEAM DRAFT 6.71m / 22' 2.68m / 8'10

YEAR REFIT 1975 2021

CRUISING SPEED 13 Knots **ACCOMMODATION** 

### ENIGMA BLUE YACHT CHARTER

Superyacht ENIGMA BLUE was built in 1975 by Admiral Yachts. She is a 27m / 88'7 motor yacht with exterior design by CNL - Cantieri Navali Lavagna and interior styling by CNL - Cantieri Navali Lavagna . Enigma Blue offers accommodation for up to 8 guests in 4 cabins with additional room for her crew of 3. She features a variety of amenities to ensure comfortable charter vacations, including, Crane, Foredeck Seating, Sunpads, Outdoor Shower, Air Conditioning, Gym/exercise equipment & WiFi connection on board. She also carries an impressive collection of toys as listed below.