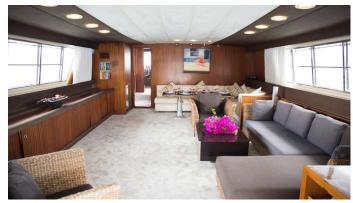

### ENIGMA BLUE YACHT CHARTER

Superyacht ENIGMA BLUE was built in 1975 by Admiral Yachts. She is a 27m / 88'7 motor yacht with exterior design by CNL - Cantieri Navali Lavagna and interior styling by CNL - Cantieri Navali Lavagna . Enigma Blue offers accommodation for up to 8 guests in 4 cabins with additional room for her crew of 3. She features a variety of amenities to ensure comfortable charter vacations, including, Crane, Foredeck Seating, Sunpads, Outdoor Shower, Air Conditioning, Gym/exercise equipment & WiFi connection on board. She also carries an impressive collection of toys as listed below.