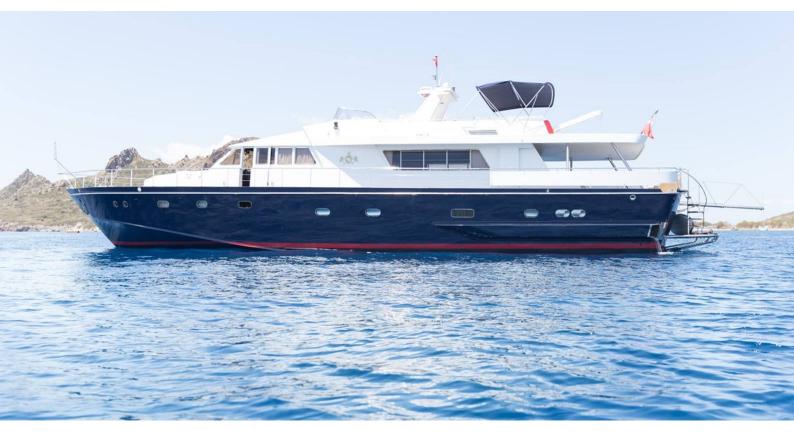

# **ENIGMA BLUE**

Yacht Charter Details for 'Enigma Blue', the 27m Superyacht built by Admiral Yachts

**SPECIFICATIONS** 

**LENGTH** 27m / 88'7

BEAM DRAFT 6.71m / 22' 2.68m / 8'10

YEAR REFIT 1975 2021

CRUISING SPEED 13 Knots **ACCOMMODATION** 

### ENIGMA BLUE YACHT CHARTER

Superyacht ENIGMA BLUE was built in 1975 by Admiral Yachts. She is a 27m / 88'7 motor yacht with exterior design by CNL - Cantieri Navali Lavagna and interior styling by CNL - Cantieri Navali Lavagna . Enigma Blue offers accommodation for up to 8 guests in 4 cabins with additional room for her crew of 3. She features a variety of amenities to ensure comfortable charter vacations, including, Crane, Foredeck Seating, Sunpads, Outdoor Shower, Air Conditioning, Gym/exercise equipment & WiFi connection on board. She also carries an impressive collection of toys as listed below.