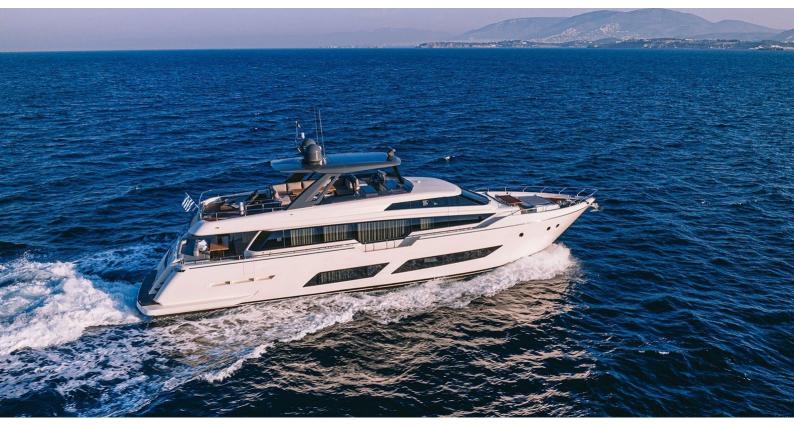

## ANASSAA

Yacht Charter Details for 'Anassa A', the 26.19m Superyacht built by Ferretti Yachts

### ANASSA A YACHT CHARTER

Superyacht ANASSA A was built in 2018 by Ferretti Yachts. She is a 26.19m / 85'11 motor yacht with exterior design by Zuccon and interior styling by Zuccon . Anassa A offers accommodation for up to 9 guests in 4 cabins with additional room for her crew of 5. She features a variety of amenities to ensure comfortable charter vacations, including, Air Conditioning, Tender Garage & Underwater Lights. She also carries an impressive collection of toys as listed below.