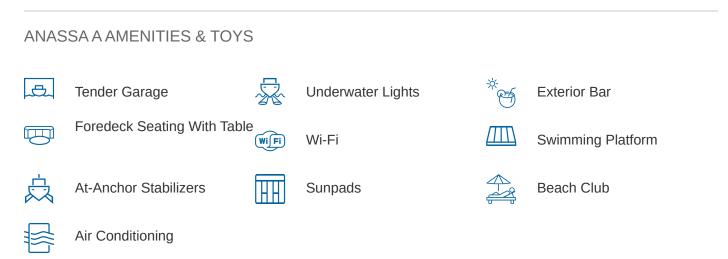

### ANASSA A YACHT CHARTER

Superyacht ANASSA A was built in 2018 by Ferretti Yachts. She is a 26.19m / 85'11 motor yacht with exterior design by Zuccon and interior styling by Zuccon . Anassa A offers accommodation for up to 9 guests in 4 cabins with additional room for her crew of 5. She features a variety of amenities to ensure comfortable charter vacations, including, Air Conditioning, Tender Garage & Underwater Lights. She also carries an impressive collection of toys as listed below.

For a full up-to-date list of leisure facilities or amenities onboard Motor Yacht Anassa A please contact your Yacht Charter Broker prior to booking your vacation. If there is a particular water toy that you would like, but it is not listed, then it may be possible to rent this equipment for you.