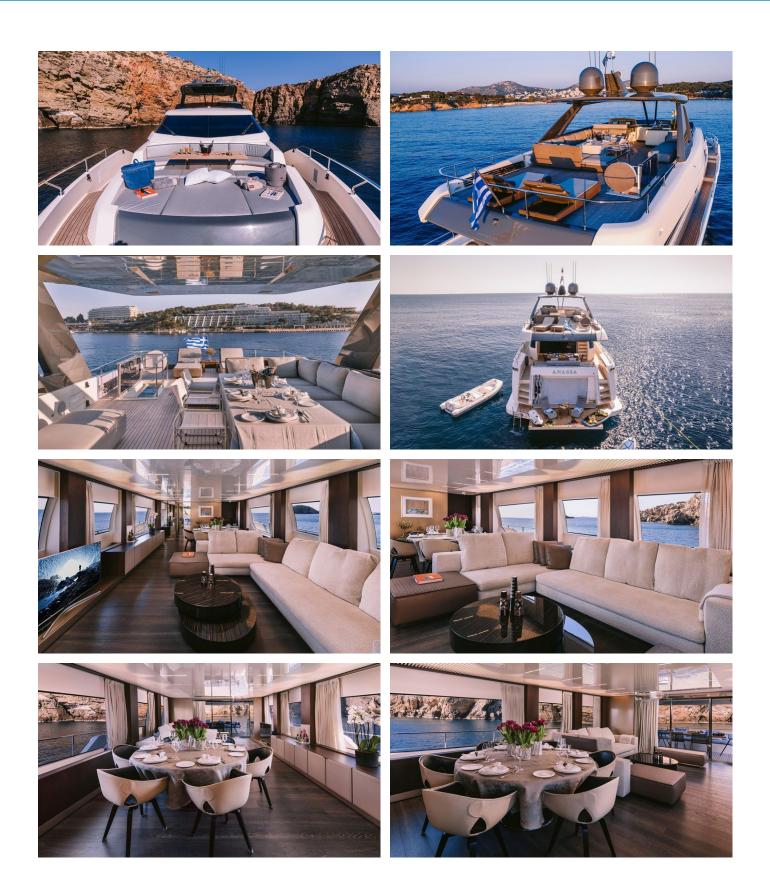

### ANASSA A YACHT CHARTER

Superyacht ANASSA A was built in 2018 by Ferretti Yachts. She is a 26.19m / 85'11 motor yacht with exterior design by Zuccon and interior styling by Zuccon . Anassa A offers accommodation for up to 9 guests in 4 cabins with additional room for her crew of 5. She features a variety of amenities to ensure comfortable charter vacations, including, Air Conditioning, Tender Garage & Underwater Lights. She also carries an impressive collection of toys as listed below.