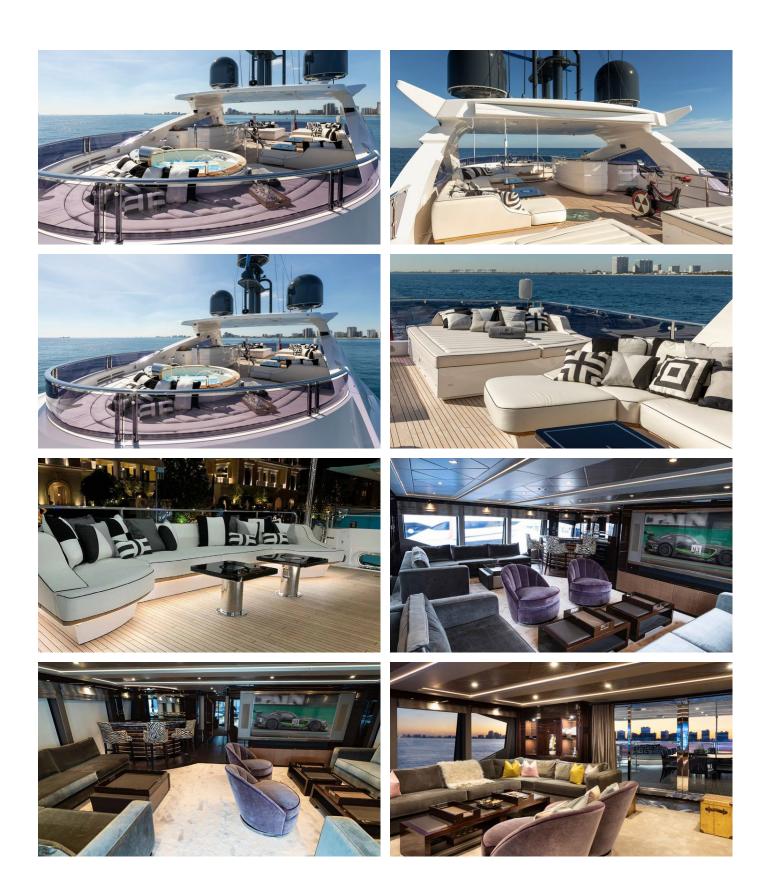

### NEXUS YACHT CHARTER

Superyacht NEXUS was built in 2019 by Sunseeker. She is a 40.05m / 131'5 131 Yacht motor yacht with exterior design by Sunseeker and interior styling by Sunseeker . Nexus offers accommodation for up to 12 guests in 5 cabins with additional room for her crew of 8. She features a variety of amenities to ensure comfortable charter vacations, including, Outdoor Bar, Sun Deck, Sunpads, Underwater Lights, Air Conditioning, Deck Jacuzzi, Gym/exercise equipment, Stabilisers underway, Stabilizers at Anchor, WiFi connection on board, Bow Thruster, Hydraulic Swim Platform & Stern Thruster. She also carries an impressive collection of toys as listed below.

### NEXUS AMENITIES & TOYS

For a full up-to-date list of leisure facilities or amenities onboard Motor Yacht Nexus please contact your Yacht Charter Broker prior to booking your vacation. If there is a particular water toy that you would like, but it is not listed, then it may be possible to rent this equipment for you.