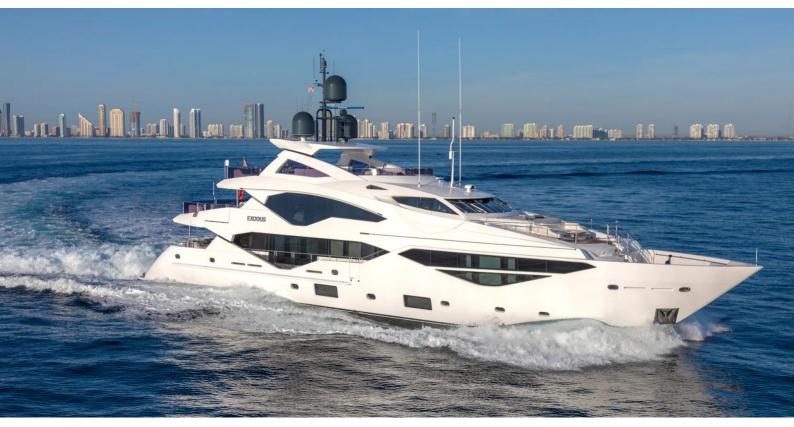

# NEXUS

Yacht Charter Details for 'Nexus', the 40.05m Superyacht built by Sunseeker

### NEXUS YACHT CHARTER

Superyacht NEXUS was built in 2019 by Sunseeker. She is a 40.05m / 131'5 131 Yacht motor yacht with exterior design by Sunseeker and interior styling by Sunseeker . Nexus offers accommodation for up to 12 guests in 5 cabins with additional room for her crew of 8. She features a variety of amenities to ensure comfortable charter vacations, including, Outdoor Bar, Sun Deck, Sunpads, Underwater Lights, Air Conditioning, Deck Jacuzzi, Gym/exercise equipment, Stabilisers underway, Stabilizers at Anchor, WiFi connection on board, Bow Thruster, Hydraulic Swim Platform & Stern Thruster. She also carries an impressive collection of toys as listed below.