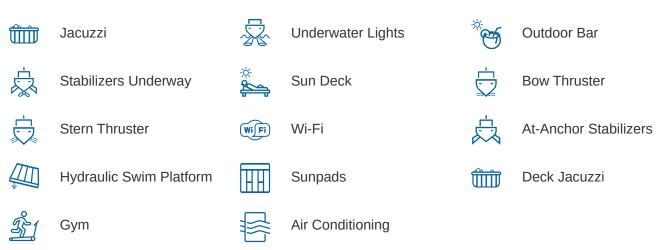

### NEXUS YACHT CHARTER

Superyacht NEXUS was built in 2019 by Sunseeker. She is a 40.05m / 131'5 131 Yacht motor yacht with exterior design by Sunseeker and interior styling by Sunseeker . Nexus offers accommodation for up to 12 guests in 5 cabins with additional room for her crew of 8. She features a variety of amenities to ensure comfortable charter vacations, including, Outdoor Bar, Sun Deck, Sunpads, Underwater Lights, Air Conditioning, Deck Jacuzzi, Gym/exercise equipment, Stabilisers underway, Stabilizers at Anchor, WiFi connection on board, Bow Thruster, Hydraulic Swim Platform & Stern Thruster. She also carries an impressive collection of toys as listed below.

### NEXUS AMENITIES & TOYS

For a full up-to-date list of leisure facilities or amenities onboard Motor Yacht Nexus please contact your Yacht Charter Broker prior to booking your vacation. If there is a particular water toy that you would like, but it is not listed, then it may be possible to rent this equipment for you.