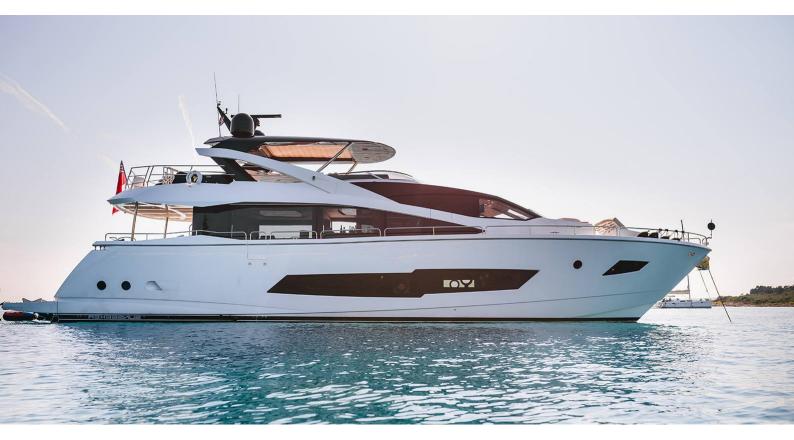

## **CARPE DIEM**

Yacht Charter Details for 'Carpe Diem', the 26.3m Superyacht built by Sunseeker

**SPECIFICATIONS** 

**LENGTH** 26.3m / 86'3

BEAM DRAFT 6.47m / 21'3 1.95m / 6'5

YEAR REFIT 2019

CRUISING SPEED 23 Knots ACCOMMODATION