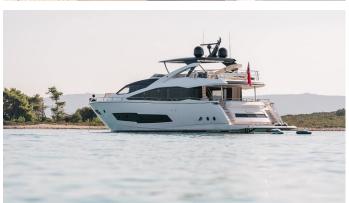

## **CARPE DIEM**

Yacht Charter Details for 'Carpe Diem', the 26.3m Superyacht built by Sunseeker

**SPECIFICATIONS** 

**LENGTH** 26.3m / 86'3

BEAM DRAFT 6.47m / 21'3 1.95m / 6'5

YEAR REFIT 2019

CRUISING SPEED 23 Knots ACCOMMODATION