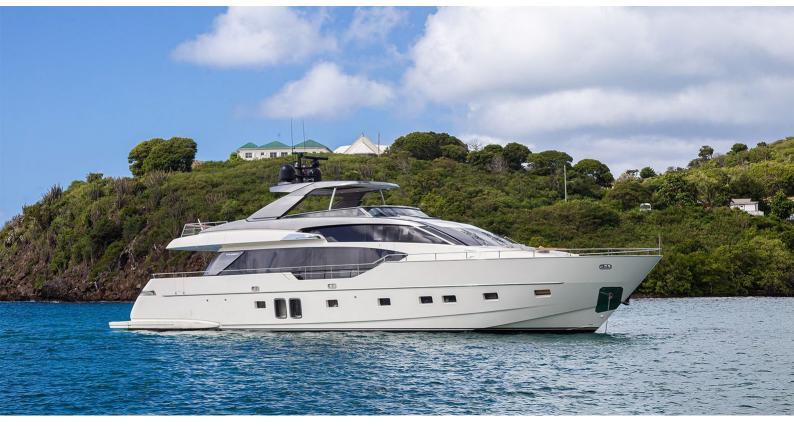

## **SQUALO**

Yacht Charter Details for 'Squalo', the 26.77m Superyacht built by Sanlorenzo

## SQUALO YACHT CHARTER

Superyacht SQUALO was built in 2018 by Sanlorenzo. She is a 26.77m / 87'10 SL86 motor yacht with exterior design by Officina Italiana Design and interior styling by Marty Lowe . Squalo offers accommodation for up to 8 guests in 4 cabins with additional room for her crew of 4. She features a variety of amenities to ensure comfortable charter vacations, including, Air Conditioning, At Anchor Stabilizers, Foredeck Seating & Table, Jacuzzi (on deck), Stern Thruster, Sunpads & Underwater Lights. She also carries an impressive collection of toys as listed below.