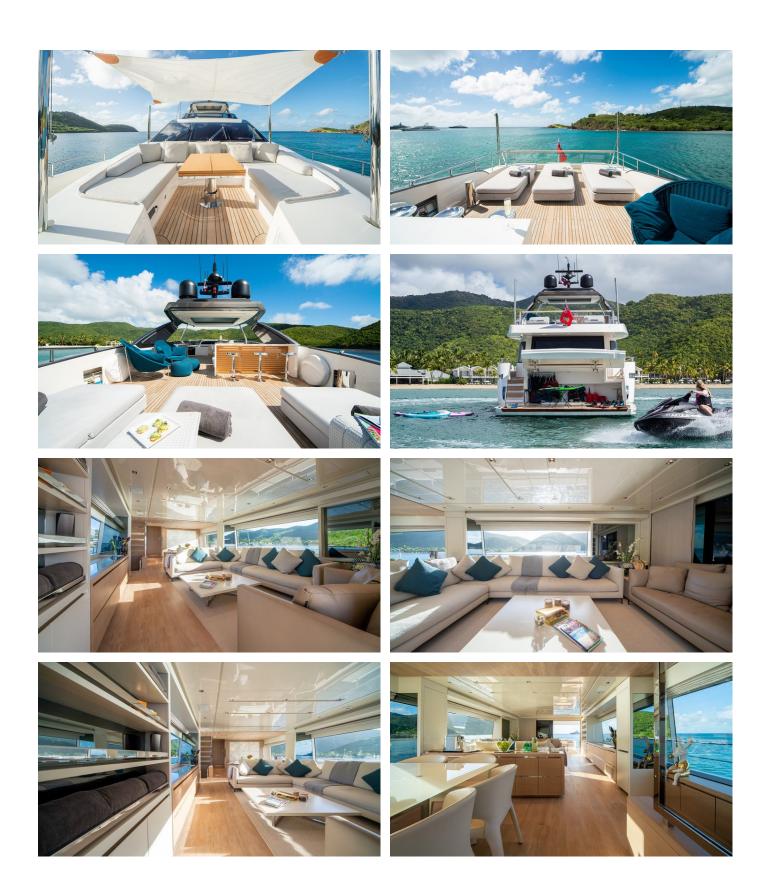

## SQUALO YACHT CHARTER

Superyacht SQUALO was built in 2018 by Sanlorenzo. She is a 26.77m / 87'10 SL86 motor yacht with exterior design by Officina Italiana Design and interior styling by Marty Lowe . Squalo offers accommodation for up to 8 guests in 4 cabins with additional room for her crew of 4. She features a variety of amenities to ensure comfortable charter vacations, including, Air Conditioning, At Anchor Stabilizers, Foredeck Seating & Table, Jacuzzi (on deck), Stern Thruster, Sunpads & Underwater Lights. She also carries an impressive collection of toys as listed below.