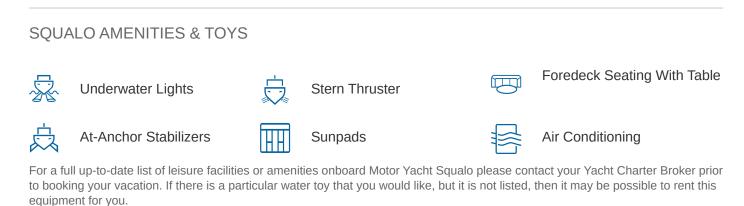

### SQUALO YACHT CHARTER

Superyacht SQUALO was built in 2018 by Sanlorenzo. She is a 26.76m / 87'10 SL86 motor yacht with exterior design by Officina Italiana Design and interior styling by Marty Lowe . Squalo offers accommodation for up to 8 guests in 4 cabins with additional room for her crew of 4. She features a variety of amenities to ensure comfortable charter vacations, including, Air Conditioning, At Anchor Stabilizers, Foredeck Seating & Table, Jacuzzi (on deck), Stern Thruster, Sunpads & Underwater Lights. She also carries an impressive collection of toys as listed below.

MORE TENDERS, TOYS & YACHT AMMENITIES INFO: