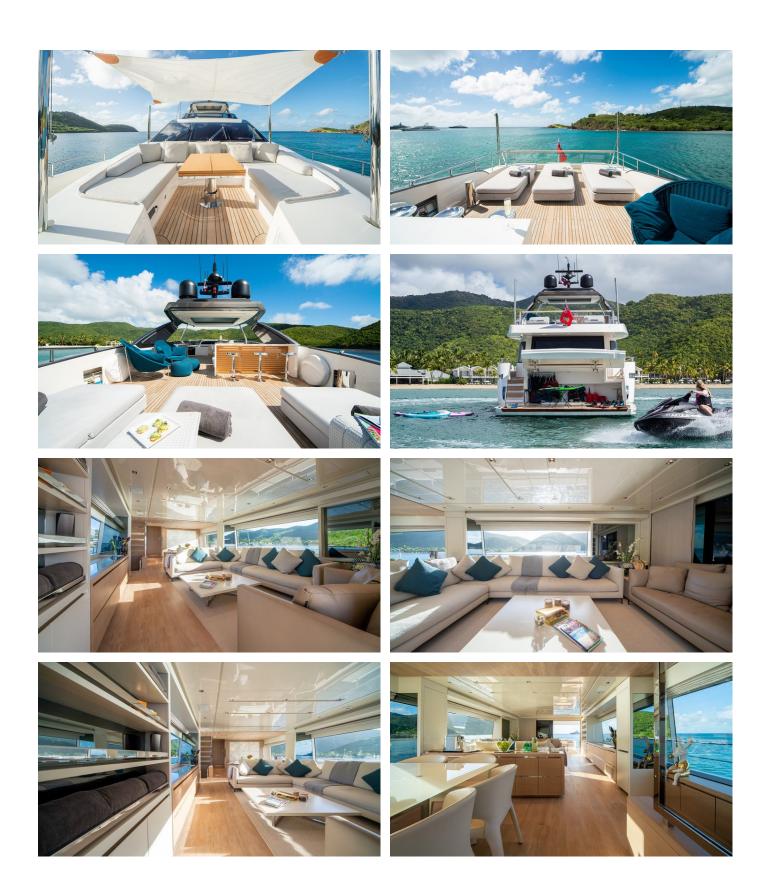

### SQUALO YACHT CHARTER

Superyacht SQUALO was built in 2018 by Sanlorenzo. She is a 26.76m / 87'10 SL86 motor yacht with exterior design by Officina Italiana Design and interior styling by Marty Lowe . Squalo offers accommodation for up to 8 guests in 4 cabins with additional room for her crew of 4. She features a variety of amenities to ensure comfortable charter vacations, including, Air Conditioning, At Anchor Stabilizers, Foredeck Seating & Table, Jacuzzi (on deck), Stern Thruster, Sunpads & Underwater Lights. She also carries an impressive collection of toys as listed below.