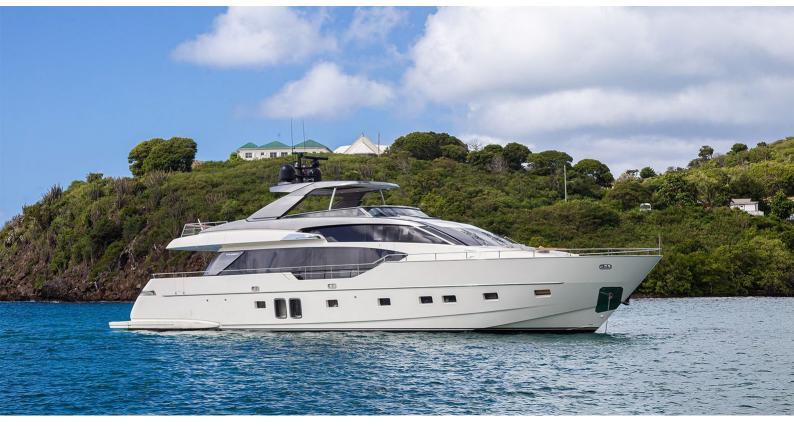

## **SQUALO**

Yacht Charter Details for 'Squalo', the 26.76m Superyacht built by Sanlorenzo

### SQUALO YACHT CHARTER

Superyacht SQUALO was built in 2018 by Sanlorenzo. She is a 26.76m / 87'10 SL86 motor yacht with exterior design by Officina Italiana Design and interior styling by Marty Lowe . Squalo offers accommodation for up to 8 guests in 4 cabins with additional room for her crew of 4. She features a variety of amenities to ensure comfortable charter vacations, including, Air Conditioning, At Anchor Stabilizers, Foredeck Seating & Table, Jacuzzi (on deck), Stern Thruster, Sunpads & Underwater Lights. She also carries an impressive collection of toys as listed below.