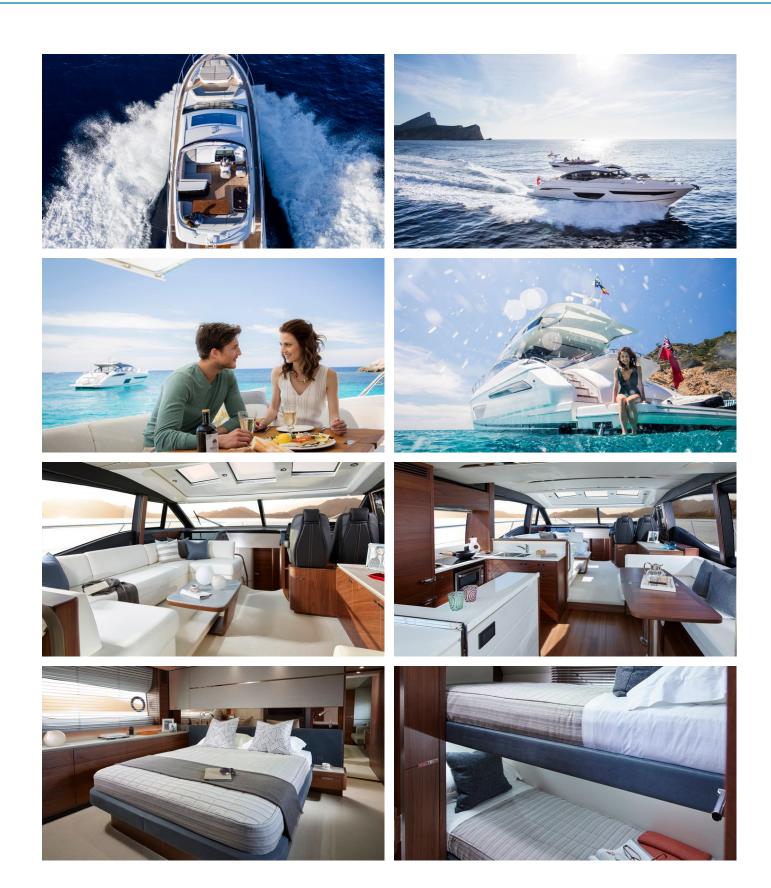

## ALEXIA YACHT CHARTER

Superyacht ALEXIA was built in 2019 by Princess. She is a 20.12m / 66' Princess S65 motor yacht with exterior design by . Alexia offers accommodation for up to 8 guests in 4 cabins with additional room for her crew of . She features a variety of amenities to ensure comfortable charter vacations. She also carries an impressive collection of toys as listed below.

## **ALEXIA AMENITIES & TOYS**

For a full up-to-date list of leisure facilities or amenities onboard Motor Yacht Alexia please contact your Yacht Charter Broker prior to booking your vacation. If there is a particular water toy that you would like, but it is not listed, then it may be possible to rent this equipment for you.