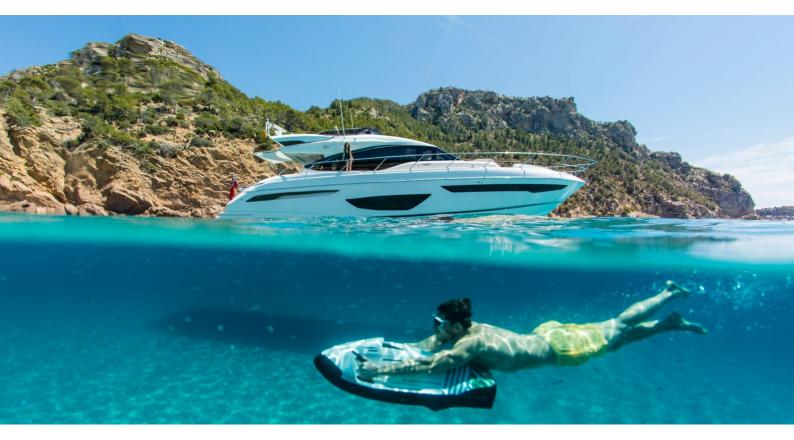

## ALEXIA YACHT CHARTER

Superyacht ALEXIA was built in 2019 by Princess. She is a 20.12m / 66' Princess S65 motor yacht with exterior design by . Alexia offers accommodation for up to 8 guests in 4 cabins with additional room for her crew of . She features a variety of amenities to ensure comfortable charter vacations. She also carries an impressive collection of toys as listed below.

## **ALEXIA AMENITIES & TOYS**

For a full up-to-date list of leisure facilities or amenities onboard Motor Yacht Alexia please contact your Yacht Charter Broker prior to booking your vacation. If there is a particular water toy that you would like, but it is not listed, then it may be possible to rent this equipment for you.