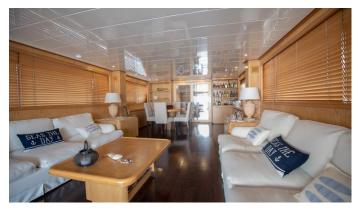

### KISS YACHT CHARTER

Superyacht KISS was built in 1992 by Canados. She is a 27m / 88'7 motor yacht with exterior design by Canados. Kiss offers accommodation for up to 10 guests in 4 cabins with additional room for her crew of 5. She features a variety of amenities to ensure comfortable charter vacations. She also carries an impressive collection of toys as listed below.