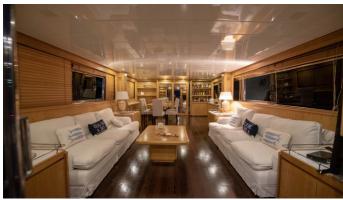

### KISS YACHT CHARTER

Superyacht KISS was built in 1992 by Canados. She is a 27m / 88'7 motor yacht with exterior design by Canados. Kiss offers accommodation for up to 10 guests in 4 cabins with additional room for her crew of 5. She features a variety of amenities to ensure comfortable charter vacations. She also carries an impressive collection of toys as listed below.