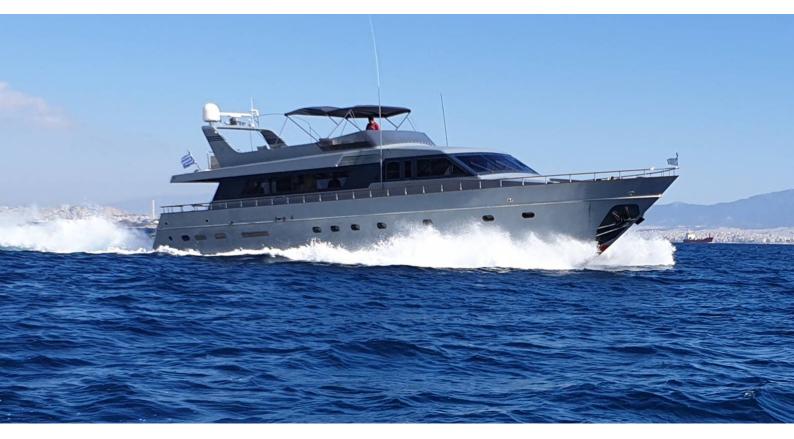

# **KISS**

Yacht Charter Details for 'Kiss', the 27m Superyacht built by Canados

### KISS YACHT CHARTER

Superyacht KISS was built in 1992 by Canados. She is a 27m / 88'7 motor yacht with exterior design by Canados. Kiss offers accommodation for up to 10 guests in 4 cabins with additional room for her crew of 5. She features a variety of amenities to ensure comfortable charter vacations. She also carries an impressive collection of toys as listed below.