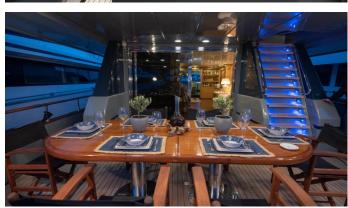

### KISS YACHT CHARTER

Superyacht KISS was built in 1992 by Canados. She is a 27m / 88'7 motor yacht with exterior design by Canados. Kiss offers accommodation for up to 10 guests in 4 cabins with additional room for her crew of 5. She features a variety of amenities to ensure comfortable charter vacations. She also carries an impressive collection of toys as listed below.