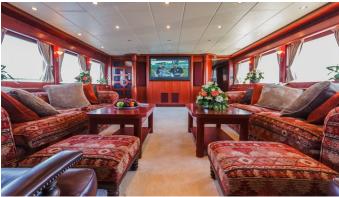

## **JOHNSON BABY**

Yacht Charter Details for 'Johnson Baby', the 26.49m Superyacht built by Johnson Yachts

**SPECIFICATIONS** 

LENGTH

26.49m / 86'11

BEAM DRAFT

7.3m / 23'11 1.8m / 5'11

YEAR REFIT 2006 2013