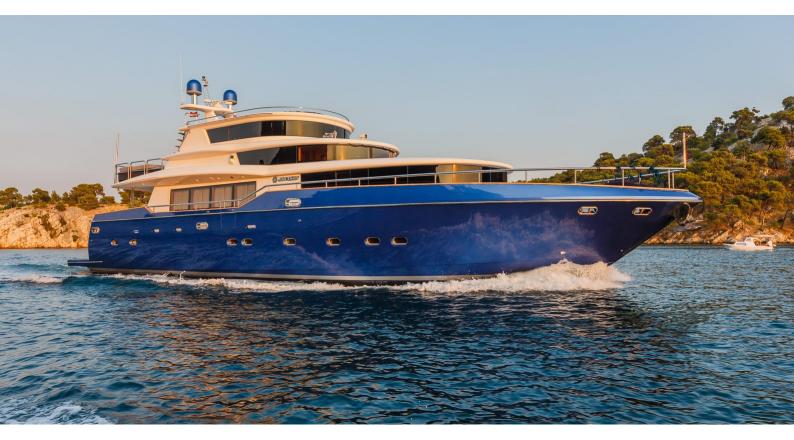

## **JOHNSON BABY**

Yacht Charter Details for 'Johnson Baby', the 26.49m Superyacht built by Johnson Yachts

**SPECIFICATIONS** 

LENGTH

26.49m / 86'11

BEAM DRAFT

7.3m / 23'11 1.8m / 5'11

YEAR REFIT 2006 2013

CRUISING SPEED

12 Knots

ACCOMMODATION

GUESTS CABINS CREW

10 5 4

CABIN CONFIGURATION

1 Master 1 VIP 1 Double 2 Twin This is yacht is not available for charter

NOT FOR CHARTER