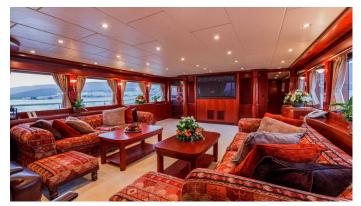

## **JOHNSON BABY**

Yacht Charter Details for 'Johnson Baby', the 26.49m Superyacht built by Johnson Yachts

**SPECIFICATIONS** 

LENGTH

26.49m / 86'11

BEAM DRAFT

7.3m / 23'11 1.8m / 5'11

YEAR REFIT 2006 2013