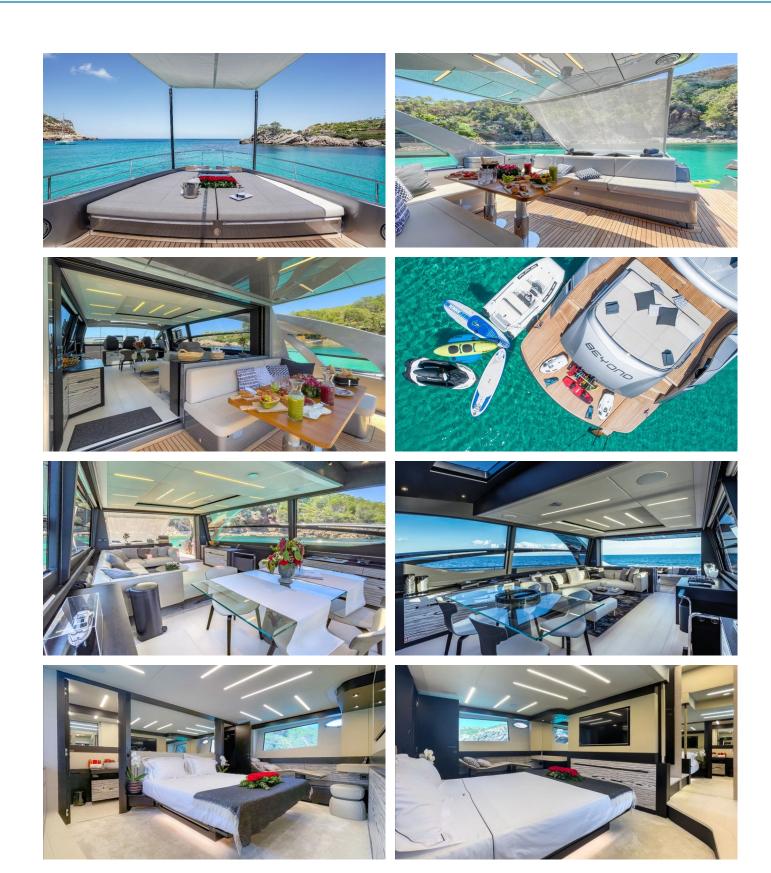

### **BEYOND YACHT CHARTER**

Superyacht BEYOND was built in 2019 by Pershing. She is a 25.55m / 83'10 Pershing 8X motor yacht with exterior design by Fulvio de Simoni and interior styling by Fulvio de Simoni . Beyond offers accommodation for up to 9 guests in 4 cabins with additional room for her crew of 3. She features a variety of amenities to ensure comfortable charter vacations. She also carries an impressive collection of toys as listed below.

#### **BEYOND AMENITIES & TOYS**

Wi-Fi

At-Anchor Stabilizers

Air Conditioning

For a full up-to-date list of leisure facilities or amenities onboard Motor Yacht Beyond please contact your Yacht Charter Broker prior to booking your vacation. If there is a particular water toy that you would like, but it is not listed, then it may be possible to rent this equipment for you.