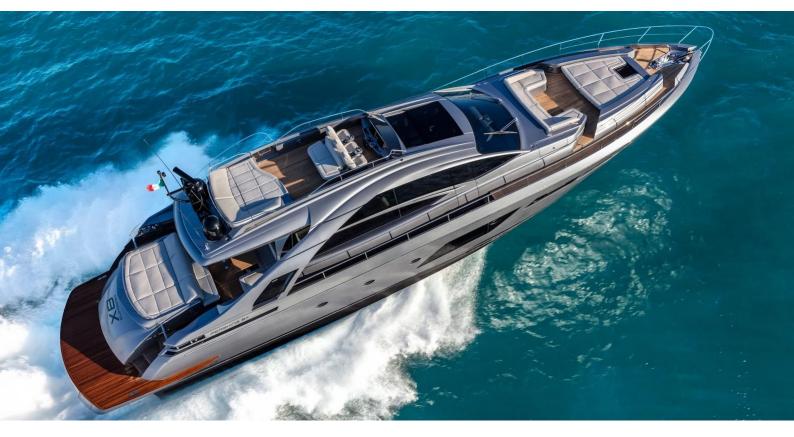

### **BEYOND YACHT CHARTER**

Superyacht BEYOND was built in 2019 by Pershing. She is a 25.55m / 83'10 Pershing 8X motor yacht with exterior design by Fulvio de Simoni and interior styling by Fulvio de Simoni . Beyond offers accommodation for up to 9 guests in 4 cabins with additional room for her crew of 3. She features a variety of amenities to ensure comfortable charter vacations. She also carries an impressive collection of toys as listed below.