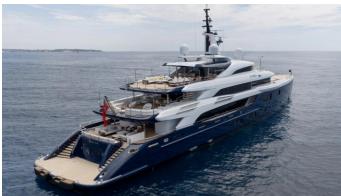

## ZAZOU

Yacht Charter Details for 'Zazou', the 65m Superyacht built by Benetti

**SPECIFICATIONS** 

LENGTH 65m / 213'3

BEAM DRAFT 11.9m / 39'1 3.4m / 11'2

YEAR REFIT 2021

CRUISING SPEED 15 Knots ACCOMMODATION

GUESTS CABINS CREW

10 5 16

CABIN CONFIGURATION

NOT FOR CHARTER

This is a 'Private Yacht' and is not for charter

FOR MORE INFORMATION:

or SCAN QR CODE

MORE PHOTOS, VIDEO OR INTERACTIVE DECK PLANS: