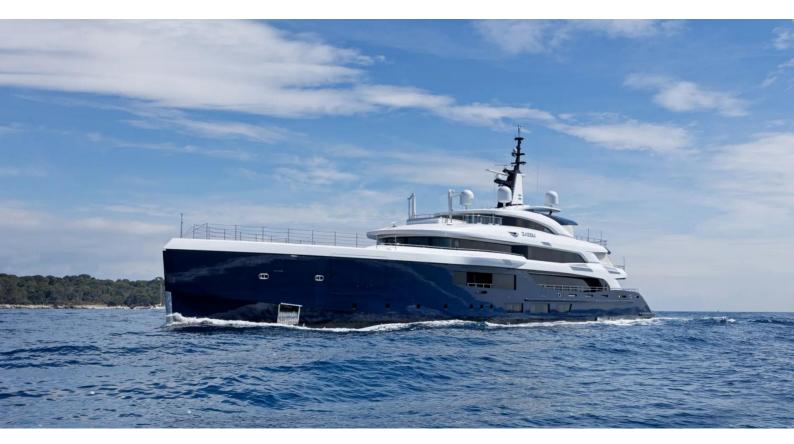

## ZAZOU

Yacht Charter Details for 'Zazou', the 65m Superyacht built by Benetti

**SPECIFICATIONS** 

LENGTH 65m / 213'3

BEAM DRAFT 11.9m / 39'1 3.4m / 11'2

YEAR REFIT 2021

CRUISING SPEED 15 Knots ACCOMMODATION

GUESTS CABINS CREW

10 5 16

CABIN CONFIGURATION

NOT FOR CHARTER

This is a 'Private Yacht' and is not for charter

FOR MORE INFORMATION:

or SCAN QR CODE

MORE PHOTOS, VIDEO OR INTERACTIVE DECK PLANS: