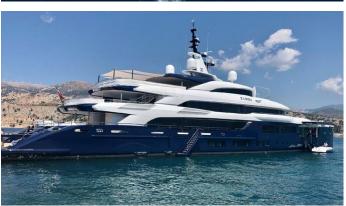

## ZAZOU

Yacht Charter Details for 'Zazou', the 65m Superyacht built by Benetti

**SPECIFICATIONS** 

LENGTH 65m / 213'3

BEAM DRAFT 11.9m / 39'1 3.4m / 11'2

YEAR REFIT 2021

CRUISING SPEED 15 Knots ACCOMMODATION