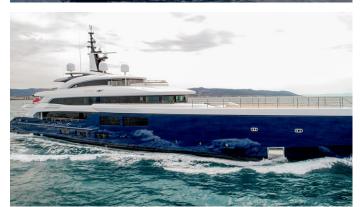

## ZAZOU

Yacht Charter Details for 'Zazou', the 65m Superyacht built by Benetti

**SPECIFICATIONS** 

LENGTH 65m / 213'3

BEAM DRAFT 11.9m / 39'1 3.4m / 11'2

YEAR REFIT 2021

CRUISING SPEED 15 Knots ACCOMMODATION