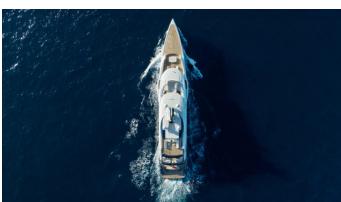

## ZAZOU

Yacht Charter Details for 'Zazou', the 65m Superyacht built by Benetti

**SPECIFICATIONS** 

LENGTH 65m / 213'3

BEAM DRAFT 11.9m / 39'1 3.4m / 11'2

YEAR REFIT 2021

CRUISING SPEED 15 Knots ACCOMMODATION