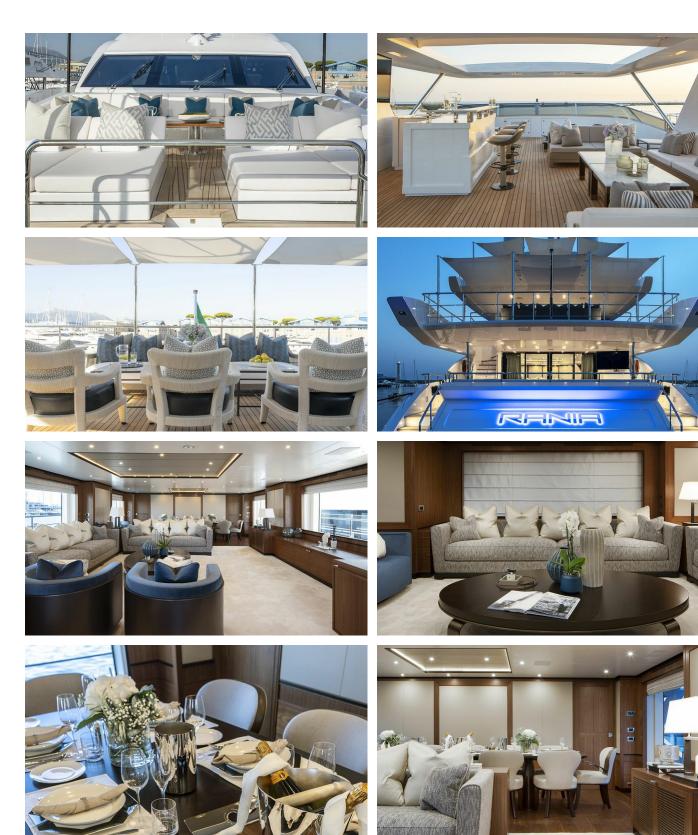

#### RANIA YACHT CHARTER

Superyacht RANIA was built in 2019 by Benetti. She is a 42.01m / 137'10 Fast 140' motor yacht with exterior design by Stefano Righini and interior styling by RWD. Rania offers accommodation for up to 12 guests in 6 cabins with additional room for her crew of 7. She features a variety of amenities to ensure comfortable charter vacations, including, Beach Club, Outdoor Bar, Sun Deck, Air Conditioning, Foredeck Seating & Table & Sunpads. She also carries an impressive collection of toys as listed below.