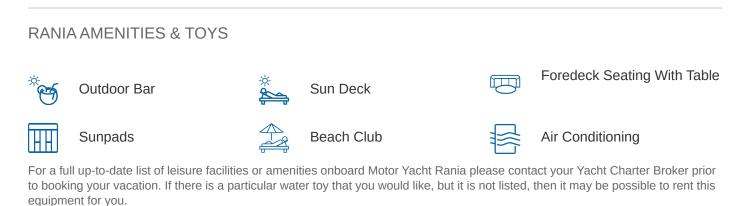

#### RANIA YACHT CHARTER

Superyacht RANIA was built in 2019 by Benetti. She is a 42.01m / 137'10 Fast 140' motor yacht with exterior design by Stefano Righini and interior styling by RWD. Rania offers accommodation for up to 12 guests in 6 cabins with additional room for her crew of 7. She features a variety of amenities to ensure comfortable charter vacations, including, Beach Club, Outdoor Bar, Sun Deck, Air Conditioning, Foredeck Seating & Table & Sunpads. She also carries an impressive collection of toys as listed below.