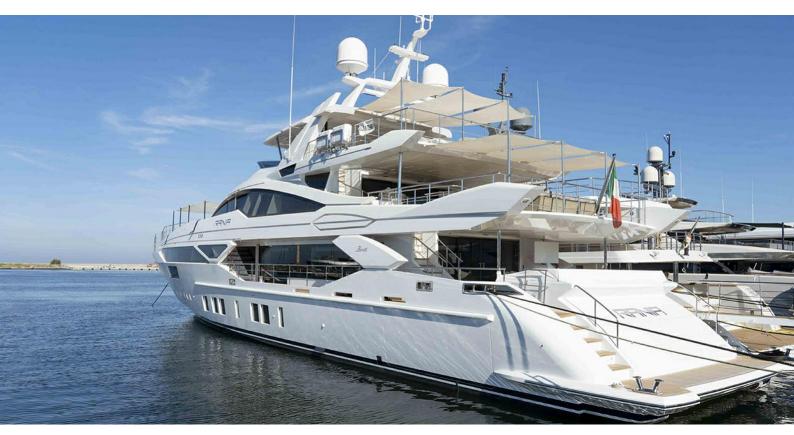

## RANIA

Yacht Charter Details for 'Rania', the 42.01m Superyacht built by Benetti

#### RANIA YACHT CHARTER

Superyacht RANIA was built in 2019 by Benetti. She is a 42.01m / 137'10 Fast 140' motor yacht with exterior design by Stefano Righini and interior styling by RWD. Rania offers accommodation for up to 12 guests in 6 cabins with additional room for her crew of 7. She features a variety of amenities to ensure comfortable charter vacations, including, Beach Club, Outdoor Bar, Sun Deck, Air Conditioning, Foredeck Seating & Table & Sunpads. She also carries an impressive collection of toys as listed below.