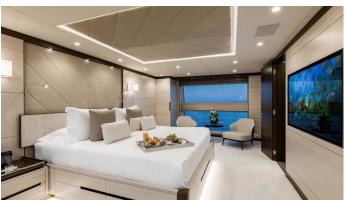

## **CALYPSO**

Yacht Charter Details for 'Calypso', the 38.1m Superyacht built by Benetti

**SPECIFICATIONS** 

LENGTH 38.1m / 125'

BEAM DRAFT 8.45m / 27'9 2.08m / 6'10

YEAR REFIT 2020

CRUISING SPEED 17 Knots ACCOMMODATION

GUESTS CABINS CREW

10 5 8

CABIN CONFIGURATION

NOT FOR CHARTER

This is yacht is not available for charter

FOR MORE INFORMATION:

or SCAN QR CODE

MORE PHOTOS, VIDEO OR INTERACTIVE DECK PLANS: