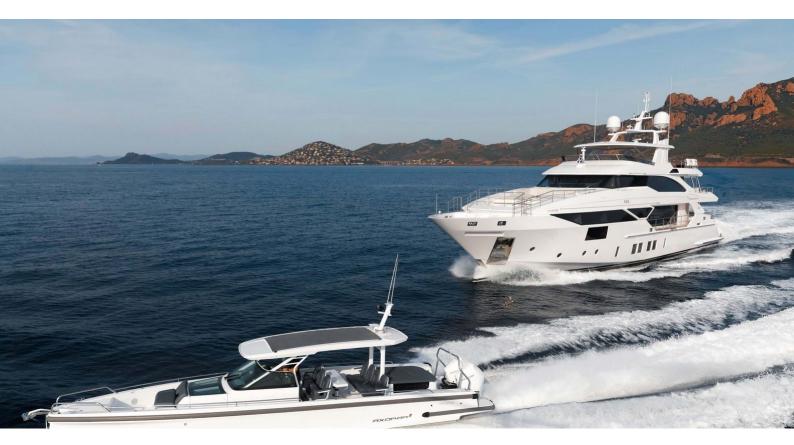

## **CALYPSO**

Yacht Charter Details for 'Calypso', the 38.1m Superyacht built by Benetti

**SPECIFICATIONS** 

LENGTH 38.1m / 125'

BEAM DRAFT 8.45m / 27'9 2.08m / 6'10

YEAR REFIT 2020

CRUISING SPEED 17 Knots ACCOMMODATION