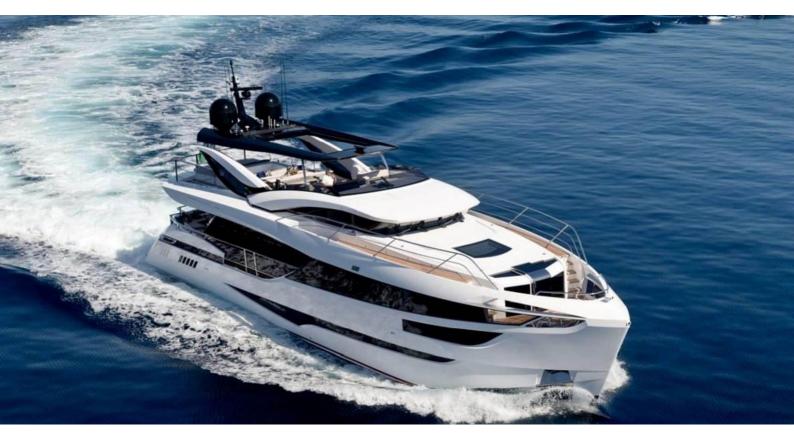

## HANAA

Yacht Charter Details for 'Hanaa', the 27.35m Superyacht built by Dominator

**SPECIFICATIONS** 

**LENGTH** 27.35m / 89'9

BEAM DRAFT 6.58m / 21'7 1.72m / 5'8

YEAR REFIT 2018

CRUISING SPEED 13.5 Knots