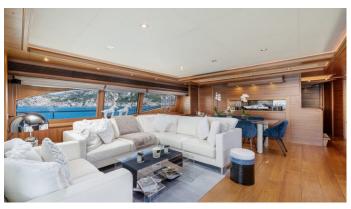

## ETHNA YACHT CHARTER

Superyacht ETHNA was built in 2008 by Custom Line. She is a 30m / 98'5 Custom Line 97' motor yacht with exterior design by Zuccon and interior styling by Zuccon . Ethna offers accommodation for up to 12 guests in 5 cabins with additional room for her crew of 5. She features a variety of amenities to ensure comfortable charter vacations. She also carries an impressive collection of toys as listed below.

## ETHNA AMENITIES & TOYS

At-Anchor Stabilizers

Sunpads

Deck Jacuzzi

Beach Club

Air Conditioning

For a full up-to-date list of leisure facilities or amenities onboard Motor Yacht Ethna please contact your Yacht Charter Broker prior to booking your vacation. If there is a particular water toy that you would like, but it is not listed, then it may be possible to rent this equipment for you.