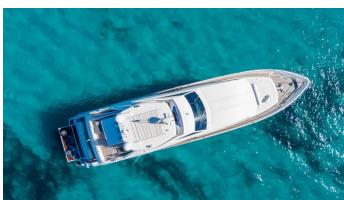

## **ETHNA**

Yacht Charter Details for 'Ethna', the 30m Superyacht built by Custom Line

**SPECIFICATIONS** 

**LENGTH** 30m / 98'5

BEAM DRAFT 7.08m / 23'3 1.8m / 5'11

YEAR REFIT 2008 2018

CRUISING SPEED

25 Knots

## ETHNA YACHT CHARTER

Superyacht ETHNA was built in 2008 by Custom Line. She is a 30m / 98'5 Custom Line 97' motor yacht with exterior design by Zuccon and interior styling by Zuccon . Ethna offers accommodation for up to 12 guests in 5 cabins with additional room for her crew of 5. She features a variety of amenities to ensure comfortable charter vacations. She also carries an impressive collection of toys as listed below.