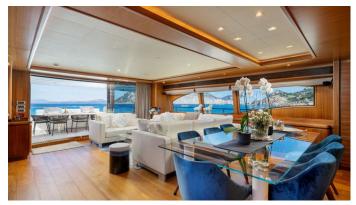

## ETHNA YACHT CHARTER

Superyacht ETHNA was built in 2008 by Custom Line. She is a 30m / 98'5 Custom Line 97' motor yacht with exterior design by Zuccon and interior styling by Zuccon . Ethna offers accommodation for up to 12 guests in 5 cabins with additional room for her crew of 5. She features a variety of amenities to ensure comfortable charter vacations. She also carries an impressive collection of toys as listed below.

## ETHNA AMENITIES & TOYS

At-Anchor Stabilizers

Sunpads

Deck Jacuzzi

Beach Club

Air Conditioning

For a full up-to-date list of leisure facilities or amenities onboard Motor Yacht Ethna please contact your Yacht Charter Broker prior to booking your vacation. If there is a particular water toy that you would like, but it is not listed, then it may be possible to rent this equipment for you.