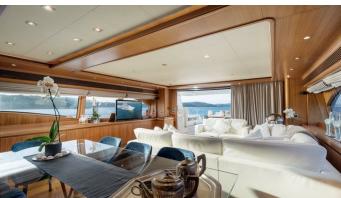

## ETHNA YACHT CHARTER

Superyacht ETHNA was built in 2008 by Custom Line. She is a 30m / 98'5 Custom Line 97' motor yacht with exterior design by Zuccon and interior styling by Zuccon . Ethna offers accommodation for up to 12 guests in 5 cabins with additional room for her crew of 5. She features a variety of amenities to ensure comfortable charter vacations. She also carries an impressive collection of toys as listed below.

## ETHNA AMENITIES & TOYS

At-Anchor Stabilizers

Sunpads

Deck Jacuzzi

Beach Club

Air Conditioning

For a full up-to-date list of leisure facilities or amenities onboard Motor Yacht Ethna please contact your Yacht Charter Broker prior to booking your vacation. If there is a particular water toy that you would like, but it is not listed, then it may be possible to rent this equipment for you.