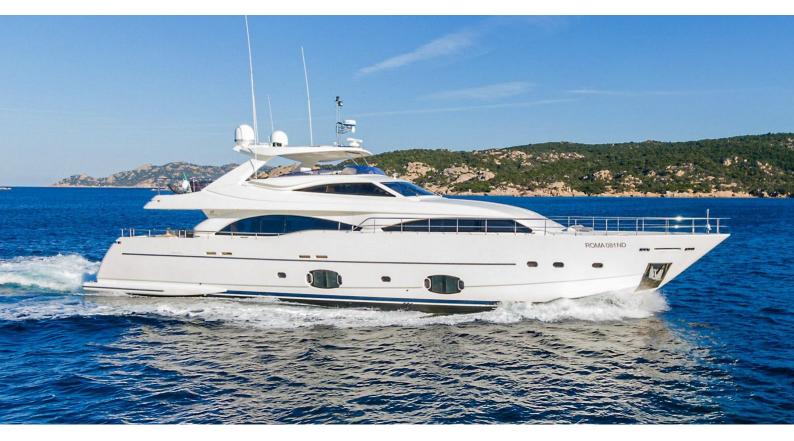

## **ETHNA**

Yacht Charter Details for 'Ethna', the 30m Superyacht built by Custom Line

**SPECIFICATIONS** 

**LENGTH** 30m / 98'5

BEAM DRAFT 7.08m / 23'3 1.8m / 5'11

YEAR REFIT 2008 2018

CRUISING SPEED

25 Knots

## ETHNA YACHT CHARTER

Superyacht ETHNA was built in 2008 by Custom Line. She is a 30m / 98'5 Custom Line 97' motor yacht with exterior design by Zuccon and interior styling by Zuccon . Ethna offers accommodation for up to 12 guests in 5 cabins with additional room for her crew of 5. She features a variety of amenities to ensure comfortable charter vacations. She also carries an impressive collection of toys as listed below.