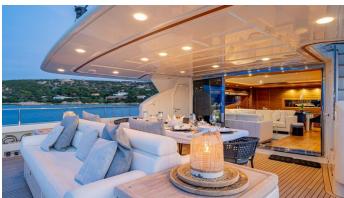

## ETHNA YACHT CHARTER

Superyacht ETHNA was built in 2008 by Custom Line. She is a 30m / 98'5 Custom Line 97' motor yacht with exterior design by Zuccon and interior styling by Zuccon . Ethna offers accommodation for up to 12 guests in 5 cabins with additional room for her crew of 5. She features a variety of amenities to ensure comfortable charter vacations. She also carries an impressive collection of toys as listed below.

## ETHNA AMENITIES & TOYS

At-Anchor Stabilizers

Sunpads

Deck Jacuzzi

Beach Club

Air Conditioning

For a full up-to-date list of leisure facilities or amenities onboard Motor Yacht Ethna please contact your Yacht Charter Broker prior to booking your vacation. If there is a particular water toy that you would like, but it is not listed, then it may be possible to rent this equipment for you.