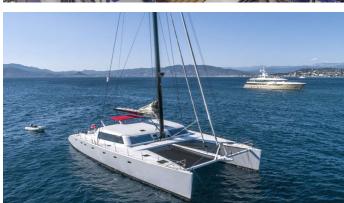

# TAJ

Yacht Charter Details for 'Taj', the 24.03m Superyacht built by Trimarine

#### TAJ YACHT CHARTER

Superyacht TAJ was built in 2003 by Trimarine. She is a 24.03m / 78'10 sail yacht with exterior design by . Taj offers accommodation for up to 6 guests in 3 cabins with additional room for her crew of 3. She features a variety of amenities to ensure comfortable charter vacations, including, Air Conditioning & WiFi connection on board. She also carries an impressive collection of toys as listed below.