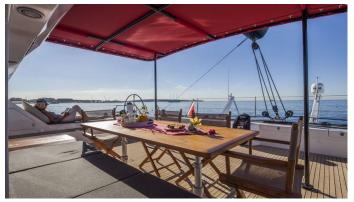

#### TAJ YACHT CHARTER

Superyacht TAJ was built in 2003 by Trimarine. She is a 24.03m / 78'10 sail yacht with exterior design by . Taj offers accommodation for up to 6 guests in 3 cabins with additional room for her crew of 3. She features a variety of amenities to ensure comfortable charter vacations, including, Air Conditioning & WiFi connection on board. She also carries an impressive collection of toys as listed below.

#### TAJ AMENITIES & TOYS

Wi-Fi

## Air Conditioning

For a full up-to-date list of leisure facilities or amenities onboard Sail Yacht Taj please contact your Yacht Charter Broker prior to booking your vacation. If there is a particular water toy that you would like, but it is not listed, then it may be possible to rent this equipment for you.