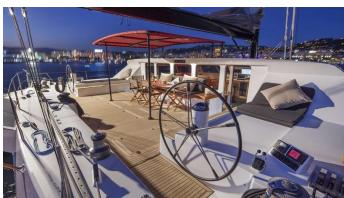

#### TAJ YACHT CHARTER

Superyacht TAJ was built in 2003 by Trimarine. She is a 24.03m / 78'10 sail yacht with exterior design by . Taj offers accommodation for up to 6 guests in 3 cabins with additional room for her crew of 3. She features a variety of amenities to ensure comfortable charter vacations, including, Air Conditioning & WiFi connection on board. She also carries an impressive collection of toys as listed below.