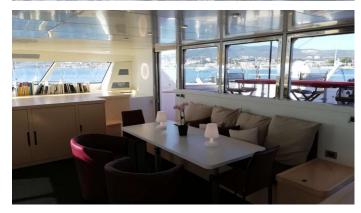

#### TAJ YACHT CHARTER

Superyacht TAJ was built in 2003 by Trimarine. She is a 24.03m / 78'10 sail yacht with exterior design by . Taj offers accommodation for up to 6 guests in 3 cabins with additional room for her crew of 3. She features a variety of amenities to ensure comfortable charter vacations, including, Air Conditioning & WiFi connection on board. She also carries an impressive collection of toys as listed below.