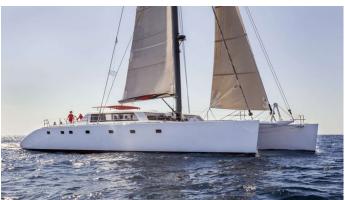

# TAJ

Yacht Charter Details for 'Taj', the 24.03m Superyacht built by Trimarine

#### TAJ YACHT CHARTER

Superyacht TAJ was built in 2003 by Trimarine. She is a 24.03m / 78'10 sail yacht with exterior design by . Taj offers accommodation for up to 6 guests in 3 cabins with additional room for her crew of 3. She features a variety of amenities to ensure comfortable charter vacations, including, Air Conditioning & WiFi connection on board. She also carries an impressive collection of toys as listed below.