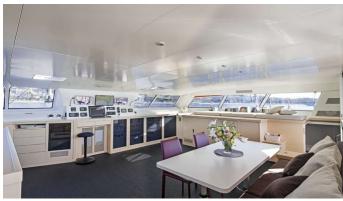

#### TAJ YACHT CHARTER

Superyacht TAJ was built in 2003 by Trimarine. She is a 24.03m / 78'10 sail yacht with exterior design by . Taj offers accommodation for up to 6 guests in 3 cabins with additional room for her crew of 3. She features a variety of amenities to ensure comfortable charter vacations, including, Air Conditioning & WiFi connection on board. She also carries an impressive collection of toys as listed below.