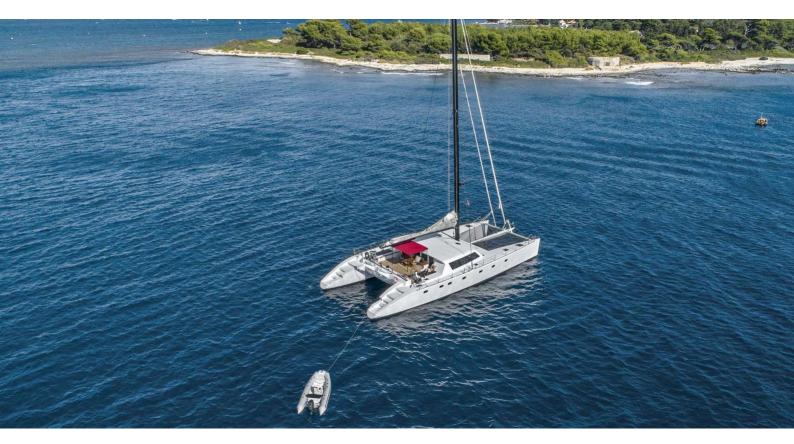

# TAJ

Yacht Charter Details for 'Taj', the 24.03m Superyacht built by Trimarine

#### TAJ YACHT CHARTER

Superyacht TAJ was built in 2003 by Trimarine. She is a 24.03m / 78'10 sail yacht with exterior design by . Taj offers accommodation for up to 6 guests in 3 cabins with additional room for her crew of 3. She features a variety of amenities to ensure comfortable charter vacations, including, Air Conditioning & WiFi connection on board. She also carries an impressive collection of toys as listed below.