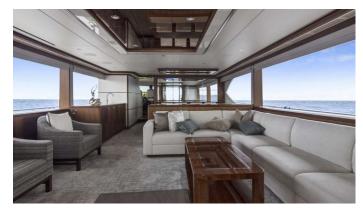

## **OCEAN ROSE**

Yacht Charter Details for 'Ocean Rose', the 25.91m Superyacht built by Ocean Alexander

**SPECIFICATIONS** 

LENGTH 25.91m / 85'

BEAM DRAFT 6.12m / 20'1 1.8m / 5'11

YEAR REFIT 2018

CRUISING SPEED