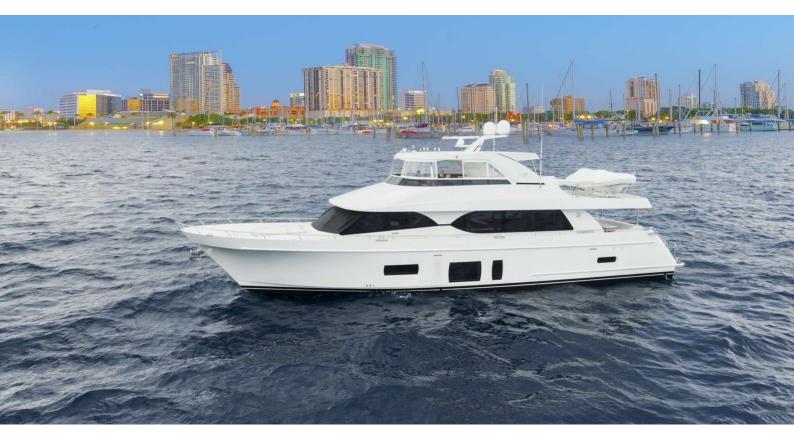

## **OCEAN ROSE**

Yacht Charter Details for 'Ocean Rose', the 25.91m Superyacht built by Ocean Alexander

**SPECIFICATIONS** 

LENGTH 25.91m / 85'

BEAM DRAFT 6.12m / 20'1 1.8m / 5'11

YEAR REFIT 2018

CRUISING SPEED

18 Knots

ACCOMMODATION

GUESTS CABINS CREW

3 4 4

CABIN CONFIGURATION

1 Master 1 VIP

2 Double/Twin

NOT FOR CHARTER