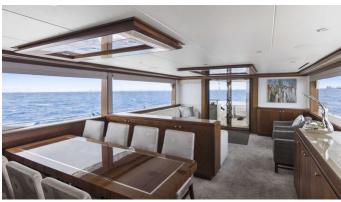

## **OCEAN ROSE**

Yacht Charter Details for 'Ocean Rose', the 25.91m Superyacht built by Ocean Alexander

**SPECIFICATIONS** 

LENGTH 25.91m / 85'

BEAM DRAFT 6.12m / 20'1 1.8m / 5'11

YEAR REFIT 2018

CRUISING SPEED