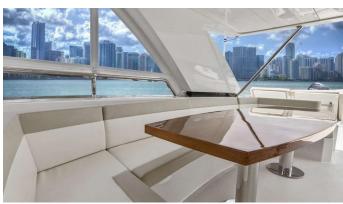

## **OCEAN ROSE**

Yacht Charter Details for 'Ocean Rose', the 25.91m Superyacht built by Ocean Alexander

**SPECIFICATIONS** 

LENGTH 25.91m / 85'

BEAM DRAFT 6.12m / 20'1 1.8m / 5'11

YEAR REFIT 2018

CRUISING SPEED