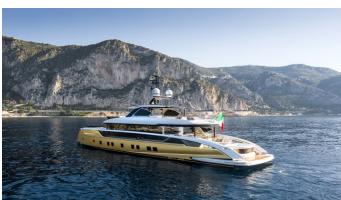

## **STEFANIA**

Yacht Charter Details for 'Stefania', the 41m Superyacht built by Dynamiq

**SPECIFICATIONS** 

LENGTH 41m / 134'6

BEAM DRAFT 8.3m / 27'3 1.8m / 5'11

YEAR REFIT 2021

CRUISING SPEED 15 Knots ACCOMMODATION