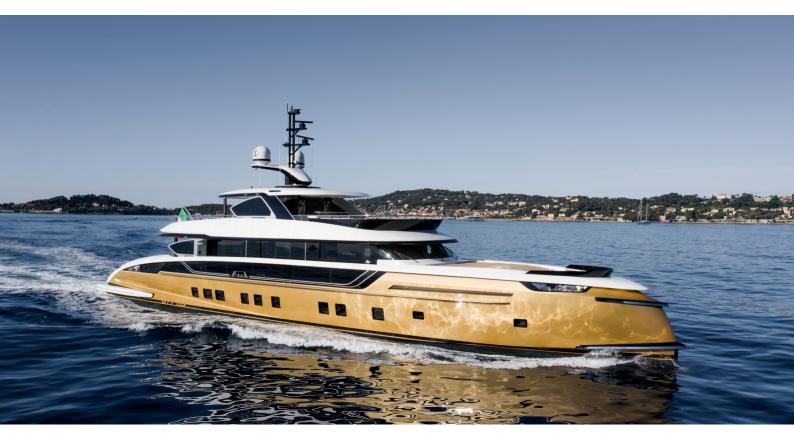

## **STEFANIA**

Yacht Charter Details for 'Stefania', the 41m Superyacht built by Dynamiq

**SPECIFICATIONS** 

LENGTH 41m / 134'6

BEAM DRAFT 8.3m / 27'3 1.8m / 5'11

YEAR REFIT 2021

CRUISING SPEED 15 Knots ACCOMMODATION

GUESTS CABINS CREW

11 5 6

CABIN CONFIGURATION

1 Master3 Double1 Twin1 Pullman

NOT FOR CHARTER

This is yacht is not available for charter

FOR MORE INFORMATION:

or SCAN QR CODE