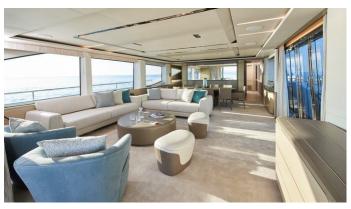

## **ANGELIKO**

Yacht Charter Details for 'Angeliko', the 30.45m Superyacht built by Princess

**SPECIFICATIONS** 

LENGTH

30.45m / 99'11

BEAM DRAFT

7.05m / 23'2 2.08m / 6'10

YEAR REFIT