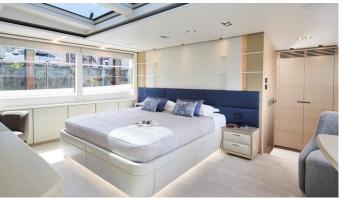

## **ANGELIKO**

Yacht Charter Details for 'Angeliko', the 30.45m Superyacht built by Princess

**SPECIFICATIONS** 

LENGTH

30.45m / 99'11

BEAM DRAFT

7.05m / 23'2 2.08m / 6'10

YEAR REFIT