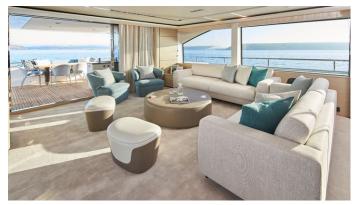

## **ANGELIKO**

Yacht Charter Details for 'Angeliko', the 30.45m Superyacht built by Princess

**SPECIFICATIONS** 

LENGTH

30.45m / 99'11

BEAM DRAFT

7.05m / 23'2 2.08m / 6'10

YEAR REFIT