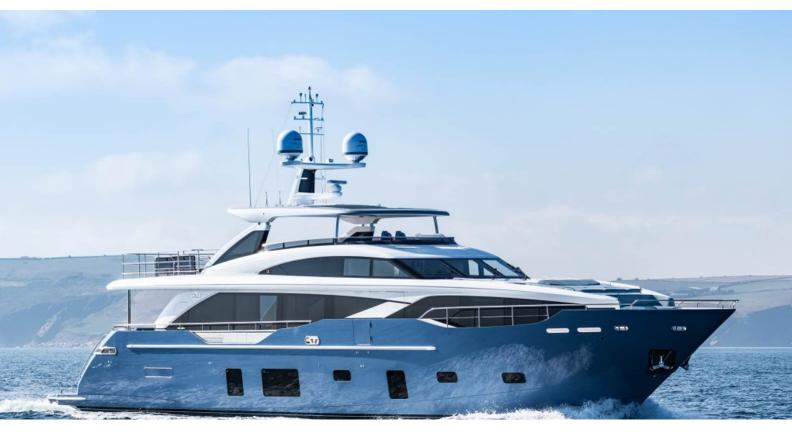

## **ANGELIKO**

Yacht Charter Details for 'Angeliko', the 30.45m Superyacht built by Princess

**SPECIFICATIONS** 

LENGTH

30.45m / 99'11

BEAM DRAFT

7.05m / 23'2 2.08m / 6'10

YEAR REFIT

2019

**CRUISING SPEED** 

13 Knots

ACCOMMODATION

GUESTS CABINS CREW

10 5 5

**CABIN CONFIGURATION** 

1 Master 1 VIP

1 Double 1 Twin

1 Double/Twin

NOT FOR CHARTER

This is a 'Private Yacht' and is not for charter

FOR MORE INFORMATION:

or SCAN QR CODE

MORE PHOTOS, VIDEO OR INTERACTIVE DECK PLANS:

CLICK HERE