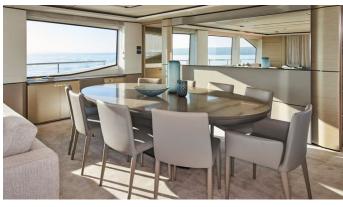

## **ANGELIKO**

Yacht Charter Details for 'Angeliko', the 30.45m Superyacht built by Princess

**SPECIFICATIONS** 

LENGTH

30.45m / 99'11

BEAM DRAFT

7.05m / 23'2 2.08m / 6'10

YEAR REFIT