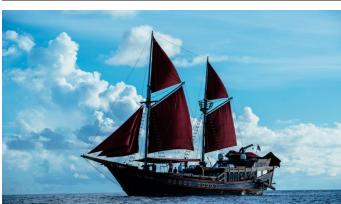

# MANTA MAE

Yacht Charter Details for 'Manta Mae', the 30.5m Superyacht built by Pak Haji Baso

## MANTA MAE YACHT CHARTER

Superyacht MANTA MAE was built in 2014 by Pak Haji Baso. She is a 30.5m / 100'1 Custom motor/sailer yacht with exterior design by . Manta Mae offers accommodation for up to 12 guests in 5 cabins with additional room for her crew of 9. She features a variety of amenities to ensure comfortable charter vacations, includingAir Conditioning. She also carries an impressive collection of toys as listed below.