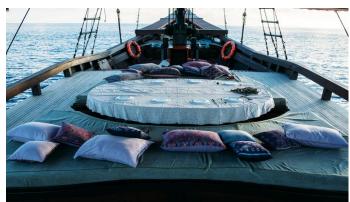

# MANTA MAE

Yacht Charter Details for 'Manta Mae', the 30.5m Superyacht built by Pak Haji Baso

## **SPECIFICATIONS**

LENGTH

30.5m / 100'1

BEAM DRAFT

6.67m / 21'11 8.83m / 29'

YEAR REFIT

2014 2021

CRUISING SPEED

8 Knots

**ACCOMMODATION** 

GUESTS CABINS CREW

12 5 9

CABIN CONFIGURATION

1 Master 1 VIP 2 Double 1 Twin **CHARTER RATES** 

SUMMER

from

\$21,000 / week + expenses

WINTER

from

\$21,000 / week + expenses

Details correct as of 30 Apr, 2025

FOR MORE INFORMATION:



or SCAN QR CODE



















MORE PHOTOS, VIDEO OR INTERACTIVE DECK PLANS:







CLICK HERE



## MANTA MAE YACHT CHARTER

Superyacht MANTA MAE was built in 2014 by Pak Haji Baso. She is a 30.5m / 100'1 Custom motor/sailer yacht with exterior design by . Manta Mae offers accommodation for up to 12 guests in 5 cabins with additional room for her crew of 9. She features a variety of amenities to ensure comfortable charter vacations, includingAir Conditioning. She also carries an impressive collection of toys as listed below.

## MANTA MAE AMENITIES & TOYS



## Air Conditioning



## Satellite TV

For a full up-to-date list of leisure facilities or amenities onboard Motor/Sailer Yacht Manta Mae please contact your Yacht Charter Broker prior to booking your vacation. If there is a particular water toy that y