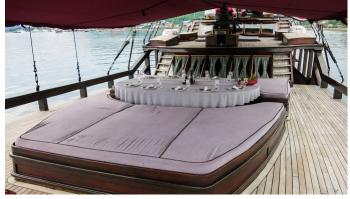

# MANTA MAE

Yacht Charter Details for 'Manta Mae', the 30.5m Superyacht built by Pak Haji Baso

## **SPECIFICATIONS**

LENGTH

30.5m / 100'1

BEAM DRAFT

6.67m / 21'11 8.83m / 29'

YEAR REFIT

2014 2021

CRUISING SPEED

8 Knots

**ACCOMMODATION** 

GUESTS CABINS CREW

12 5 9

CABIN CONFIGURATION

1 Master 1 VIP 2 Double 1 Twin **CHARTER RATES** 

SUMMER

from

\$21,000 / week + expenses

WINTER

from

\$21,000 / week + expenses

Details correct as of 30 Apr, 2025

FOR MORE INFORMATION:



or SCAN QR CODE



















MORE PHOTOS, VIDEO OR INTERACTIVE DECK PLANS:







CLICK HERE



## MANTA MAE YACHT CHARTER

Superyacht MANTA MAE was built in 2014 by Pak Haji Baso. She is a 30.5m / 100'1 Custom motor/sailer yacht with exterior design by . Manta Mae offers accommodation for up to 12 guests in 5 cabins with additional room for her crew of 9. She features a variety of amenities to ensure comfortable charter vacations, includingAir Conditioning. She also carries an impressive collection of toys as listed below.

## MANTA MAE AMENITIES & TOYS



## Air Conditioning



## Satellite TV

For a full up-to-date list of leisure facilities or amenities onboard Motor/Sailer Yacht Manta Mae please contact your Yacht Charter Broker prior to booking your vacation. If there is a particular water toy that