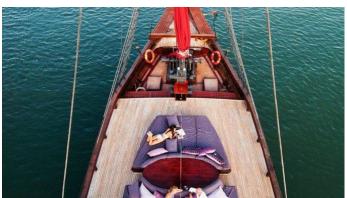

# MANTA MAE

Yacht Charter Details for 'Manta Mae', the 30.5m Superyacht built by Pak Haji Baso

## **SPECIFICATIONS**

LENGTH

30.5m / 100'1

BEAM DRAFT

6.67m / 21'11 8.83m / 29'

YEAR REFIT

2014 2021

CRUISING SPEED

8 Knots

**ACCOMMODATION** 

GUESTS CABINS CREW

12 5 9

CABIN CONFIGURATION

1 Master 1 VIP 2 Double 1 Twin **CHARTER RATES** 

SUMMER

from

\$21,000 / week + expenses

WINTER

from

\$21,000 / week + expenses

Details correct as of 30 Apr, 2025

FOR MORE INFORMATION:



or SCAN QR CODE



















MORE PHOTOS, VIDEO OR INTERACTIVE DECK PLANS:







CLICK HERE



## MANTA MAE YACHT CHARTER

Superyacht MANTA MAE was built in 2014 by Pak Haji Baso. She is a 30.5m / 100'1 Custom motor/sailer yacht with exterior design by . Manta Mae offers accommodation for up to 12 guests in 5 cabins with additional room for her crew of 9. She features a variety of amenities to ensure comfortable charter vacations, includingAir Conditioning. She also carries an impressive collection of toys as listed below.

## MANTA MAE AMENITIES & TOYS



## Air Conditioning



## Satellite TV

For a full up-to-date list of leisure facilities or amenities onboard Motor/Sailer Yacht Manta Mae please contact your Yacht Charter Broker prior to booking your vacation. If there is a particular water toy that you