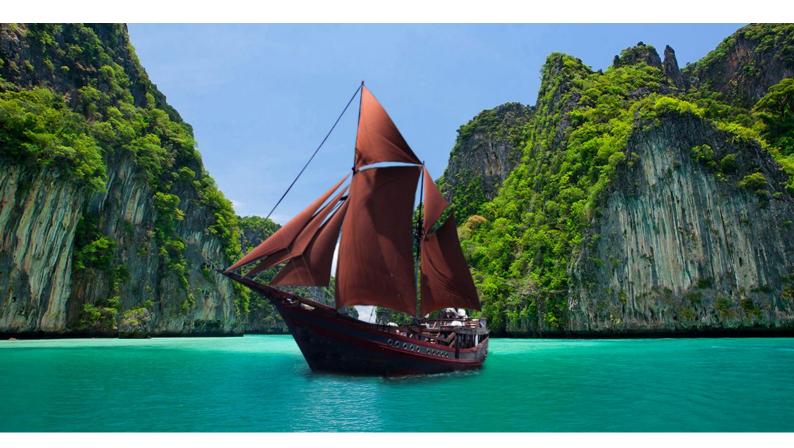

# MANTA MAE

Yacht Charter Details for 'Manta Mae', the 30.5m Superyacht built by Pak Haji Baso

## MANTA MAE YACHT CHARTER

Superyacht MANTA MAE was built in 2014 by Pak Haji Baso. She is a 30.5m / 100'1 Custom motor/sailer yacht with exterior design by . Manta Mae offers accommodation for up to 12 guests in 5 cabins with additional room for her crew of 9. She features a variety of amenities to ensure comfortable charter vacations, includingAir Conditioning. She also carries an impressive collection of toys as listed below.