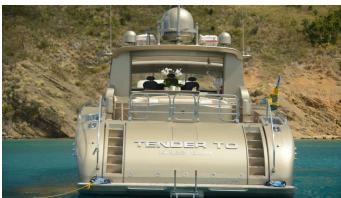

# **TENDER TO**

Yacht Charter Details for 'Tender To', the 27m Superyacht built by Leopard

**SPECIFICATIONS** 

**LENGTH** 27m / 88'7

BEAM DRAFT 6.05m / 19'10 1.75m / 5'9

YEAR REFIT 2005 2015

CRUISING SPEED 28 Knots **ACCOMMODATION** 

### TENDER TO YACHT CHARTER

Superyacht TENDER TO was built in 2005 by Leopard. She is a 27m / 88'7 Leopard 27 motor yacht with exterior design by Caliari Superyacht Inc. . Tender To offers accommodation for up to 7 guests in 3 cabins with additional room for her crew of . She features a variety of amenities to ensure comfortable charter vacations. She also carries an impressive collection of toys as listed below.