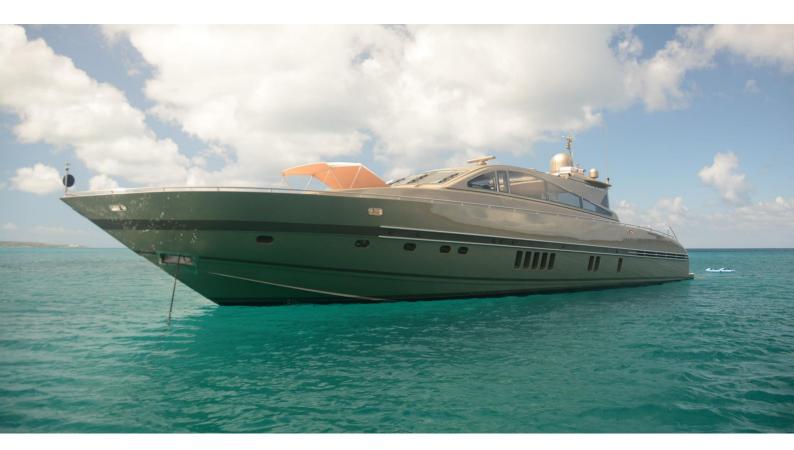

# **TENDER TO**

Yacht Charter Details for 'Tender To', the 27m Superyacht built by Leopard

**SPECIFICATIONS** 

**LENGTH** 27m / 88'7

BEAM DRAFT 6.05m / 19'10 1.75m / 5'9

YEAR REFIT 2005 2015

CRUISING SPEED 28 Knots **ACCOMMODATION** 

### TENDER TO YACHT CHARTER

Superyacht TENDER TO was built in 2005 by Leopard. She is a 27m / 88'7 Leopard 27 motor yacht with exterior design by Caliari Superyacht Inc. . Tender To offers accommodation for up to 7 guests in 3 cabins with additional room for her crew of . She features a variety of amenities to ensure comfortable charter vacations. She also carries an impressive collection of toys as listed below.