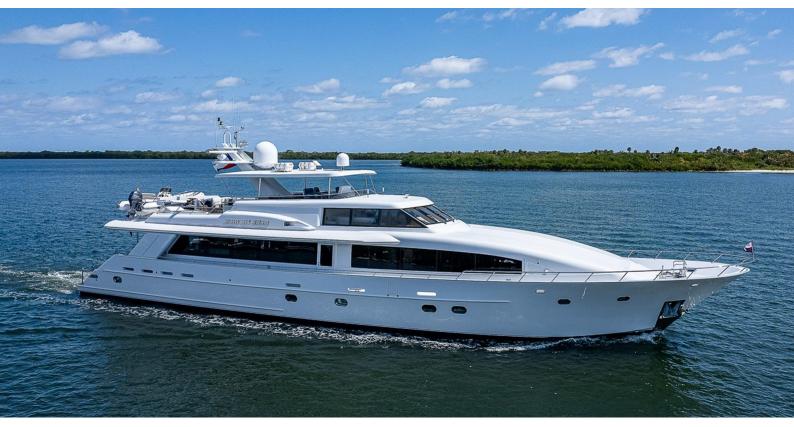

# WIRE WE HERE

Yacht Charter Details for 'Wire We Here', the 35.05m Superyacht built by Crescent Yachts

### WIRE WE HERE YACHT CHARTER

Superyacht WIRE WE HERE was built in 1996 by Crescent Yachts. She is a 35.05m / 115' Crescent 115 motor yacht with exterior design by Jack Sarin and interior styling by Bill Scales . Wire We Here offers accommodation for up to 8 guests in 4 cabins with additional room for her crew of 4. She features a variety of amenities to ensure comfortable charter vacations, including, Bow Thruster, Swimming Platform, Air Conditioning, Stabilizers at Anchor & WiFi connection on board. She also carries an impressive collection of toys as listed below.