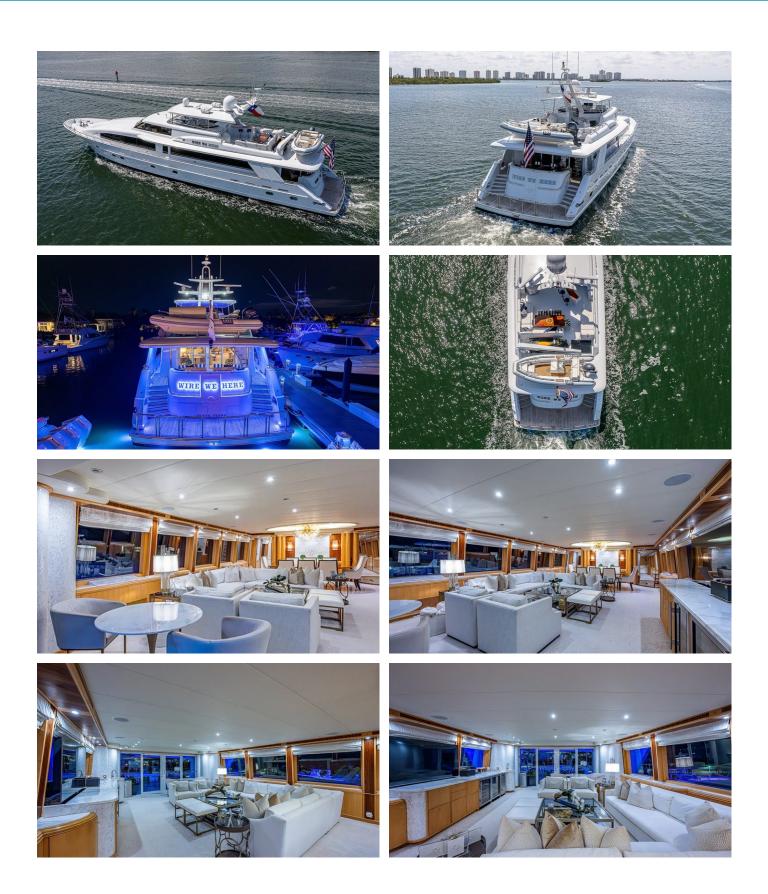

### WIRE WE HERE YACHT CHARTER

Superyacht WIRE WE HERE was built in 1996 by Crescent Yachts. She is a 35.05m / 115' Crescent 115 motor yacht with exterior design by Jack Sarin and interior styling by Bill Scales . Wire We Here offers accommodation for up to 8 guests in 4 cabins with additional room for her crew of 4. She features a variety of amenities to ensure comfortable charter vacations, including, Bow Thruster, Swimming Platform, Air Conditioning, Stabilizers at Anchor & WiFi connection on board. She also carries an impressive collection of toys as listed below.