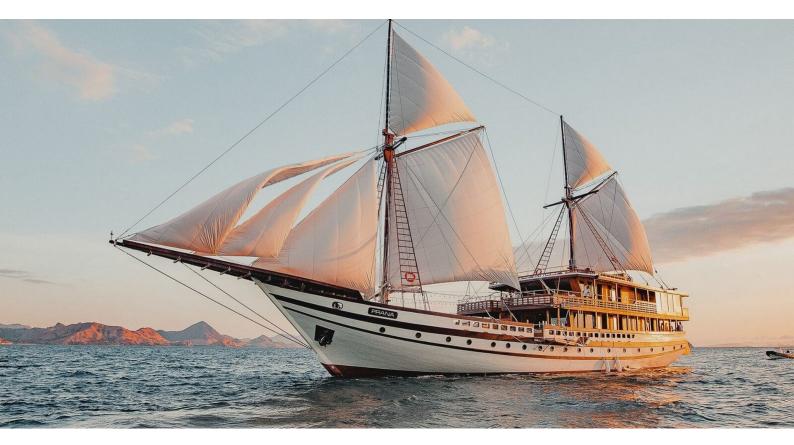

## **PRANA**

Yacht Charter Details for 'Prana', the 54.99m Superyacht built by Custom

**SPECIFICATIONS** 

LENGTH

54.99m / 180'5

BEAM DRAFT 11.3m / 37'1 4.5m / 14'9

YEAR REFIT

2018

## PRANA YACHT CHARTER

Superyacht PRANA was built in 2018 by Custom. She is a 54.99m / 180'5 motor/sailer yacht with exterior design by . Prana offers accommodation for up to 18 guests in 9 cabins with additional room for her crew of 18. She features a variety of amenities to ensure comfortable charter vacations, including, Air Conditioning, Outdoor Cinema & Spa. She also carries an impressive collection of toys as listed below.