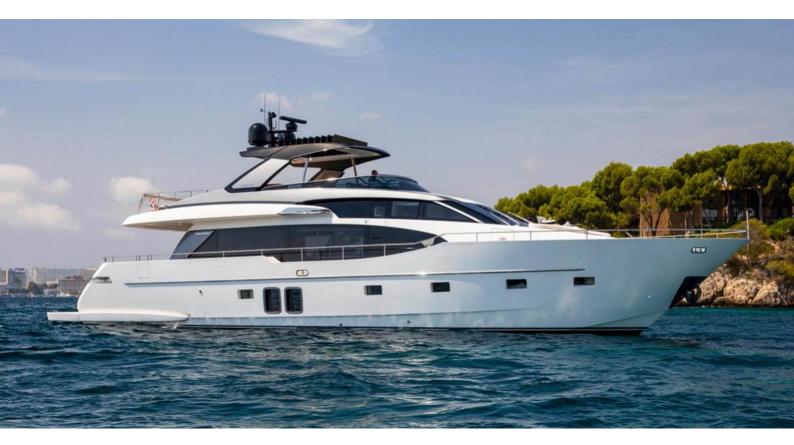

## **BALANCE**

Yacht Charter Details for 'Balance', the 24.64m Superyacht built by Sanlorenzo

**SPECIFICATIONS** 

LENGTH

24.64m / 80'10

BEAM DRAFT 5.74m / 18'10 1.83m / 6'

YEAR REFIT 2018

CRUISING SPEED

## **BALANCE YACHT CHARTER**

Superyacht BALANCE was built in 2018 by Sanlorenzo. She is a 24.64m / 80'10 SL78 motor yacht with exterior design by Officina Italiana Design and interior styling by Officina Italiana Design . Balance offers accommodation for up to 8 guests in 4 cabins with additional room for her crew of . She features a variety of amenities to ensure comfortable charter vacations. She also carries an impressive collection of toys as listed below.