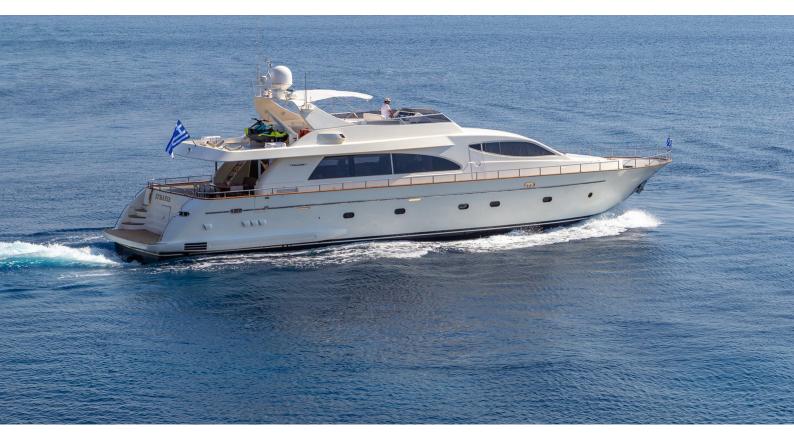

## **EFMARIA**

Yacht Charter Details for 'Efmaria', the 26.11m Superyacht built by Falcon Yachts

**SPECIFICATIONS** 

LENGTH

26.11m / 85'8

BEAM DRAFT

6.2m / 20'4 1.95m / 6'5

YEAR REFIT 2001 2022

## EFMARIA YACHT CHARTER

Superyacht EFMARIA was built in 2001 by Falcon Yachts. She is a 26.11m / 85'8 Falcon 86 motor yacht with exterior design by Stefano Righini and interior styling by Falcon Yachts. Efmaria offers accommodation for up to 11 guests in 5 cabins with additional room for her crew of 5. She features a variety of amenities to ensure comfortable charter vacations. She also carries an impressive collection of toys as listed below.