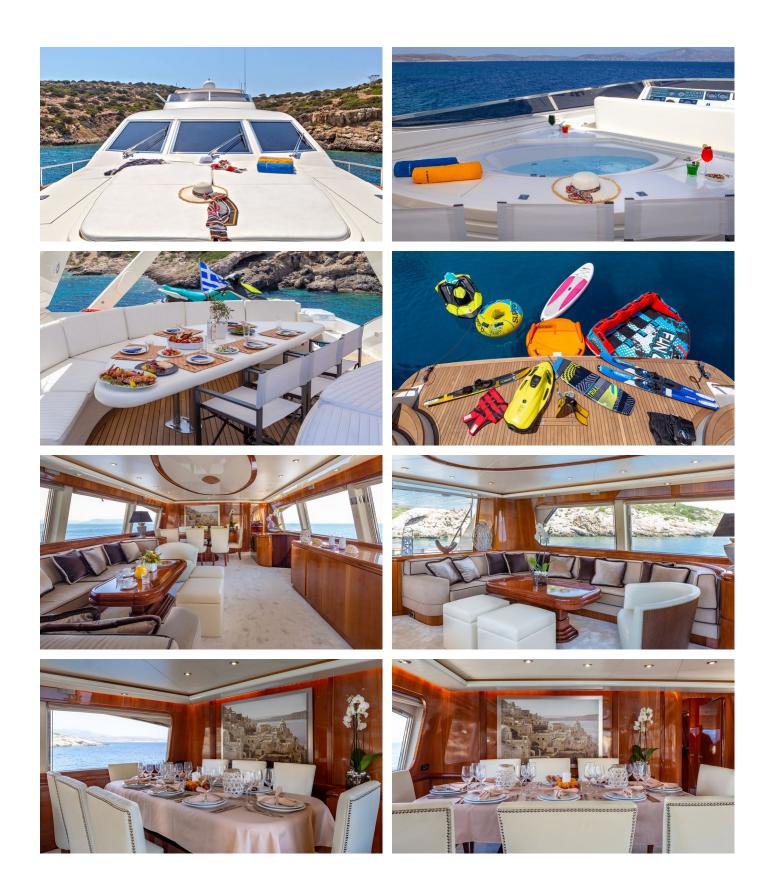

## **EFMARIA AMENITIES & TOYS**

Sun Deck

Wi-Fi

Swimming Platform

Sunpads

Deck Jacuzzi

Air Conditioning

For a full up-to-date list of leisure facilities or amenities onboard Motor Yacht Efmaria please contact your Yacht Charter Broker prior to booking your vacation. If there is a particular water toy that you would like, but it is not listed, then it may be possible to rent this equipment for you.

MORE TENDERS, TOYS & YACHT AMMENITIES INFO:

**CLICK HERE** 