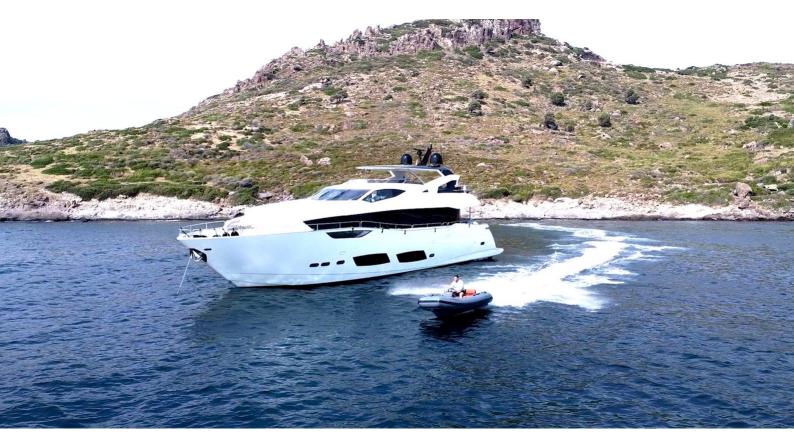

## **NEW EDGE**

Yacht Charter Details for 'New Edge', the 28.06m Superyacht built by Sunseeker

**SPECIFICATIONS** 

LENGTH 28.06m / 92'1

BEAM DRAFT 6.55m / 21'6 2.13m / 7'

YEAR REFIT 2019 2023

CRUISING SPEED 18 Knots

## NEW EDGE YACHT CHARTER

Superyacht NEW EDGE was built in 2019 by Sunseeker. She is a 28.06m / 92'1 95 Yacht motor yacht with exterior design by Sunseeker and interior styling by Sunseeker. New Edge offers accommodation for up to 10 guests in 5 cabins with additional room for her crew of . She features a variety of amenities to ensure comfortable charter vacations. She also carries an impressive collection of toys as listed below.