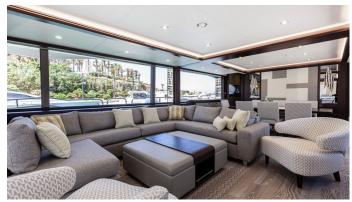

## NEW EDGE YACHT CHARTER

Superyacht NEW EDGE was built in 2019 by Sunseeker. She is a 28.06m / 92'1 95 Yacht motor yacht with exterior design by Sunseeker and interior styling by Sunseeker. New Edge offers accommodation for up to 10 guests in 5 cabins with additional room for her crew of . She features a variety of amenities to ensure comfortable charter vacations. She also carries an impressive collection of toys as listed below.

## **NEW EDGE AMENITIES & TOYS**

**Exterior Bar** 

Sun Deck

Stabilizers Underway

Foredeck Seating With Table

Wi-Fi

Swimming Platform

At-Anchor Stabilizers

Sunpads

Air Conditioning

For a full up-to-date list of leisure facilities or amenities onboard Motor Yacht New Edge please contact your Yacht Charter Broker prior to booking your vacation. If there is a particular water toy that you would like, but it is not listed, then it may be possible to rent this equipment for you.