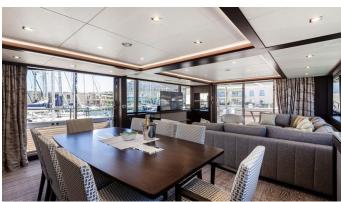

## NEW EDGE YACHT CHARTER

Superyacht NEW EDGE was built in 2019 by Sunseeker. She is a 28.06m / 92'1 95 Yacht motor yacht with exterior design by Sunseeker and interior styling by Sunseeker. New Edge offers accommodation for up to 10 guests in 5 cabins with additional room for her crew of . She features a variety of amenities to ensure comfortable charter vacations. She also carries an impressive collection of toys as listed below.

## **NEW EDGE AMENITIES & TOYS**

**Exterior Bar** 

Sun Deck

Stabilizers Underway

Foredeck Seating With Table

Wi-Fi

Swimming Platform

At-Anchor Stabilizers

Sunpads

Air Conditioning

For a full up-to-date list of leisure facilities or amenities onboard Motor Yacht New Edge please contact your Yacht Charter Broker prior to booking your vacation. If there is a particular water toy that you would like, but it is not listed, then it may be possible to rent this equipment for you.