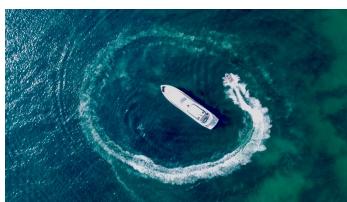

## **NEW EDGE**

Yacht Charter Details for 'New Edge', the 28.06m Superyacht built by Sunseeker

**SPECIFICATIONS** 

LENGTH 28.06m / 92'1

BEAM DRAFT 6.55m / 21'6 2.13m / 7'

YEAR REFIT 2019 2023

CRUISING SPEED 18 Knots

## NEW EDGE YACHT CHARTER

Superyacht NEW EDGE was built in 2019 by Sunseeker. She is a 28.06m / 92'1 95 Yacht motor yacht with exterior design by Sunseeker and interior styling by Sunseeker. New Edge offers accommodation for up to 10 guests in 5 cabins with additional room for her crew of . She features a variety of amenities to ensure comfortable charter vacations. She also carries an impressive collection of toys as listed below.